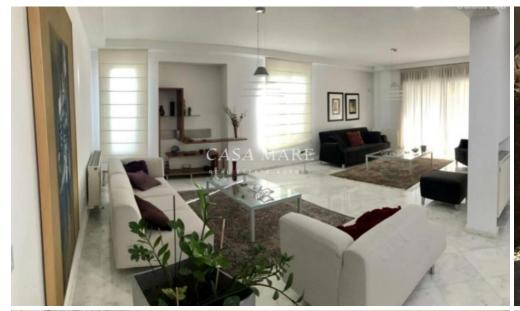

The ground floor has a spacious living room, dining room and fully equipped kitchen, Greek marble flooring. It also has an office on the ground floor and a maids room. The upper floor has six large bedrooms with solid parquet flooring, the master bedroom has 56sqm. bathroom with jacuzzi, large walk-in closet and a good sized terrace of 12sqm. Additional features: Central heating, air conditioning, vacuum cleaner system, a...