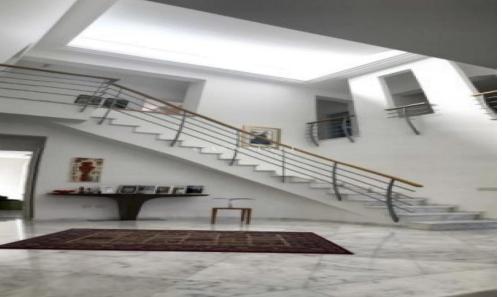

The ground floor has a spacious living room, dining room and fully equipped kitchen, Greek marble flooring. It also has an office on the ground floor and a maids room. The upper floor has six large bedrooms with solid parquet flooring, the master bedroom has 56sqm. bathroom with jacuzzi, large walk-in closet and a good sized terrace of 12sqm. Additional features: Central heating, air conditioning, vacuum cleaner system, a...