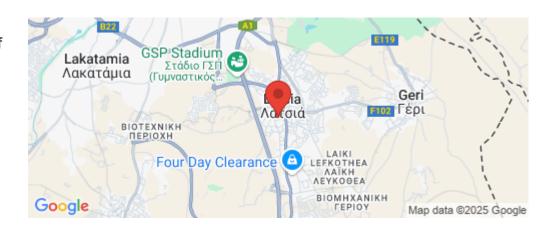

Amenities Location

Coordinates: **35.103041976491** / **33.376836184459** 

Price: €990 000 + VAT

VAT for this property is €152,255 or €188,100. VAT usually is 19%. If it is your first purchase of property, you can have VAT reduced to 5% for the first 150sq.m. of the property.