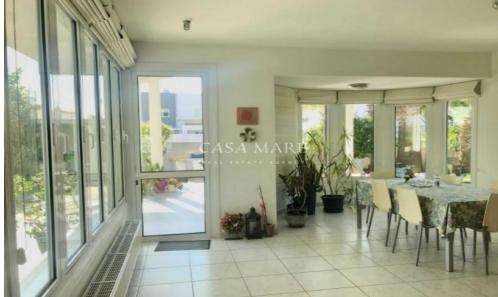

The ground floor has a spacious living room, dining room and fully equipped kitchen, Greek marble flooring. It also has an office on the ground floor and a maids room. The upper floor has six large bedrooms with solid parquet flooring, the master bedroom has 56sqm. bathroom with jacuzzi, large walk-in closet and a good sized terrace of 12sqm. Additional features: Central heating, air conditioning, vacuum cleaner system, a...