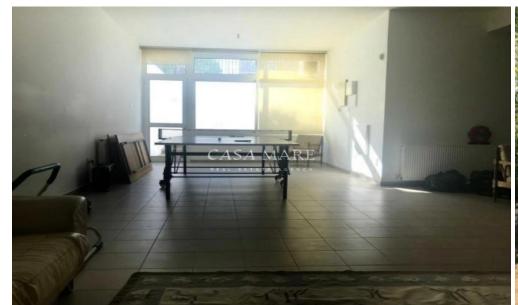

The ground floor has a spacious living room, dining room and fully equipped kitchen, Greek marble flooring. It also has an office on the ground floor and a maids room. The upper floor has six large bedrooms with solid parquet flooring, the master bedroom has 56sqm. bathroom with jacuzzi, large walk-in closet and a good sized terrace of 12sqm. Additional features: Central heating, air conditioning, vacuum cleaner system, a...