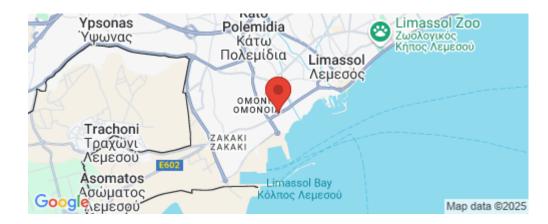

#### Amenities

Location

Region: Limassol

Coordinates: 34.664513312541 / 33.020028731147