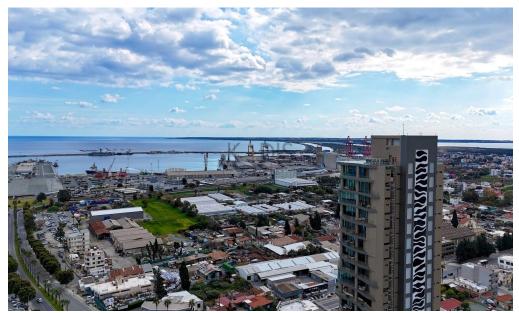

### 16,000m<sup>2</sup> Plot for Sale in Limassol District

- Field area 16,000 m2
- Building factor 100% 90%
- Cover factor 50% 60%
- Max height 13.5m
- Max floors 3, 2
- Zone Eß6 (10%) Bα4/Bε2 (90%)

| Property Info | fo Plot / Area Info |       | Additional info  |                |  |
|---------------|---------------------|-------|------------------|----------------|--|
|               |                     |       | Reference Number | 10623          |  |
|               | Plot area           | 16000 | Property type    | Land and Plots |  |
|               |                     |       | View             | Sea view       |  |