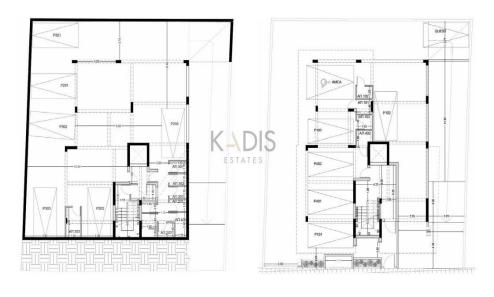

### FLOOR 1

### Flat # 101

Internal Area: 51.2 m2 Covered verandas area: 12.9 m2 Total area: 64.1 m2 Bedrooms: 1 Parking space: 1 Storage unit: 2.8 m2

#### Flat # 102

Internal Area: 53.7 m2 Covered verandas area: 19.9 m2 Total area: 73.3 m2 Bedrooms: 1 Parking space: 1 Storage unit: 2.5 m2

#### Flat # 103

Internal Area: 84.45 m2 Covered verandas area: 25.25 m2 Total area: 110.7 m2 Bedrooms: 2 Parking space: 1 Storage unit: 2.75 m2