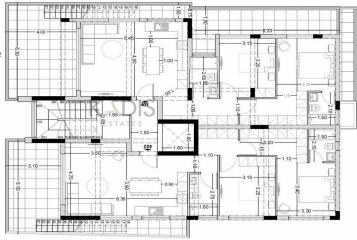

## FLOOR 4

#### Flat # 401

Internal Area: 84.9 m2 Covered verandas area: 28.25 m2 Covered roof garden: 64.6 m2 Total area: 113.15 m2 Uncovered Veranda area: 4.35 m2 Bedrooms: 2 Parking space: 1 Storage unit: 4.3 m2

#### Flat # 402

Internal Area: 84.45 m2 Covered verandas area: 22.35 m2 Covered roof garden: 60.1 m2 Total area: 110.7 m2 Uncovered Veranda area: 3.9 m2 Bedrooms: 2 Parking space: 1 Storage unit: 3 m2