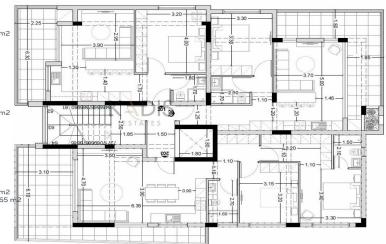

#### FLOOR 2

#### Flat # 201

Internal Area: 51.2 m2 Covered verandas area: 12.9 m2 Total area: 64.1 m2 Bedrooms: 1 Parking space: 1 Storage unit: 2.7 m2

## Flat # 202

Internal Area: 53.7 m2 Covered verandas area: 19.9 m2 Total area: 73.3 m2 Bedrooms: 1 Parking space: 1 Storage unit: 3.1 m2

## Flat # 203

Internal Area: 84.45 m2 Covered verandas area: 15.6 m2 Uncovered Veranda area: 10.65 m Total area: 100.05 m2 Bedrooms: 2 Parking space: 1 Storage unit: 2.7 m2