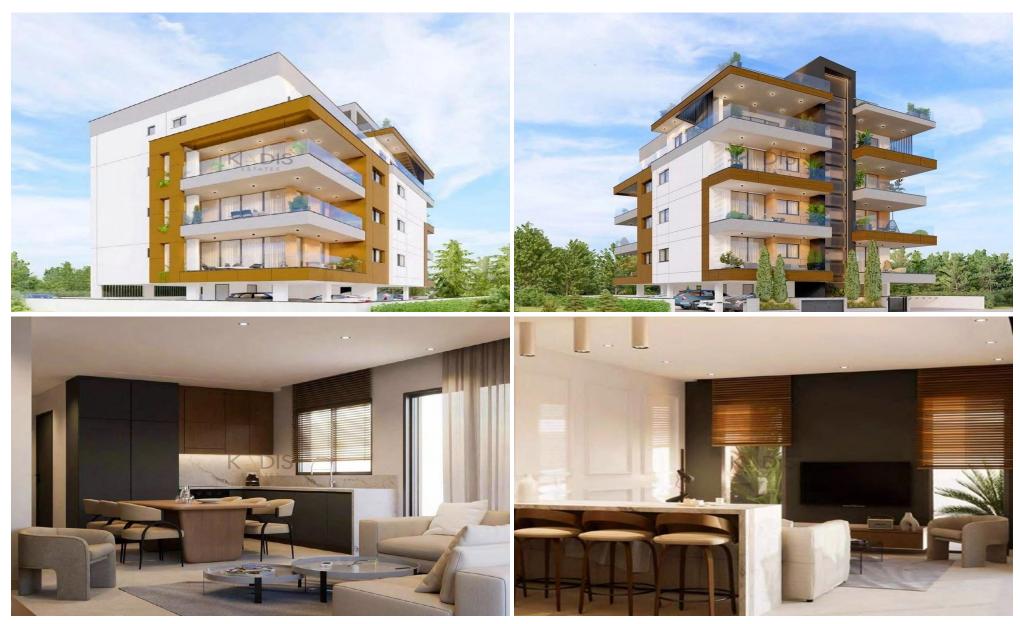

# 1 Bedroom Apartment for Sale in Limassol District

- •1 bedroom
- •1 W/C
- •Internal Area 53.7m2
- •Covered Verandas 19.9m2
- Covered Parking
- Storage
- •Energy Efficiency "A"
- Close to several amenities

#### Flat # 102

Internal Area: 53.7 m2 Covered verandas area: 19.9 m2 Total area: 73.3 m2 Bedrooms: 1 Parking space: 1 Storage unit: 2.5 m2