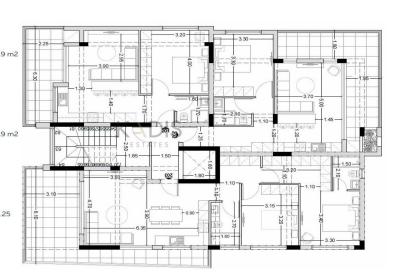

### FLOOR 1

### Flat # 101

Internal Area: 51.2 m2 Covered verandas area: 12.9 m2 Total area: 64.1 m2 Bedrooms: 1 Parking space: 1 Storage unit: 2.8 m2

#### Flat # 102

Internal Area: 53.7 m2 Covered verandas area: 19.9 m2 Total area: 73.3 m2 Bedrooms: 1 Parking space: 1 Storage unit: 2.5 m2

#### Flat # 103

Internal Area: 84.45 m2 Covered verandas area: 25.25 m2 Total area: 110.7 m2 Bedrooms: 2 Parking space: 1 Storage unit: 2.75 m2