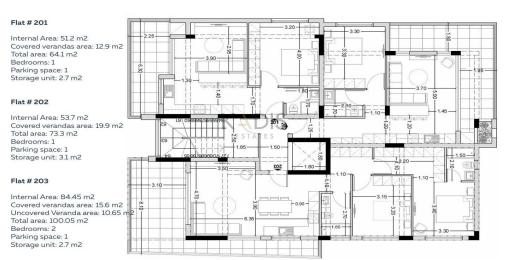

-----------|-------------------|------|--|--|--|--|--|
| Representative: Kadis Estates |           |                                     |                      |                   |      |  |  |  |  |  |
| Registration                  | number    | 506                                 | Email                | info@kadis.com.cy |      |  |  |  |  |  |
| License nun                   | nber      | 62/E                                | Legal name           | N/A               |      |  |  |  |  |  |
| Phone: +35                    | 722344842 |                                     |                      |                   |      |  |  |  |  |  |

## **Price change history**

€400 000 on Mar 16, 2025

## www.index.cy - All Cyprus Real Estate







### FLOOR 1

#### Flat # 101



### FLOOR 2





### FLOOR 4

#### Flat # 401

Internal Area: 84.9 m2 Covered verandas area: 28.25 m2 Covered orof garden: 64.6 m2 Total area: 113.15 m2 Uncovered Veranda area: 4.35 m2 Bedrooms: 2 Parking space: 1 Storage unit: 4.3 m2

#### Flat # 402

Internal Area: 84.45 m2 Covered verandas area: 22.35 m2 Covered orof garden: 60.1 m2 Total area: 110.7 m2 Uncovered Veranda area: 3.9 m2 Bedrooms: 2 Parking space: 1 Storage unit: 3 m2