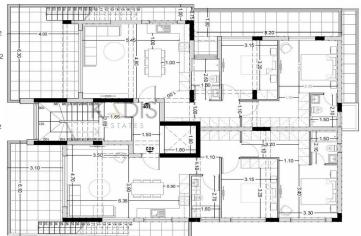

### FLOOR 4

#### Flat # 401

Internal Area: 84.9 m2 Covered verandas area: 28.25 m2 Covered orof garden: 64.6 m2 Total area: 113.15 m2 Uncovered Veranda area: 4.35 m2 Bedrooms: 2 Parking space: 1 Storage unit: 4.3 m2

#### Flat # 402

Internal Area: 84.45 m2 Covered verandas area: 22.35 m2 Covered orof garden: 60.1 m2 Total area: 110.7 m2 Uncovered Veranda area: 3.9 m2 Bedrooms: 2 Parking space: 1 Storage unit: 3 m2