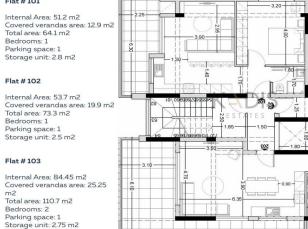

#### Flat # 101

#### Flat # 402

Internal Area: 84.45 m2 Covered verandas area: 22.35 m2 Covered orof garden: 60.1 m2 Total area: 110.7 m2 Uncovered Veranda area: 3.9 m2 Bedrooms: 2 Parking space: 1 Storage unit: 3 m2