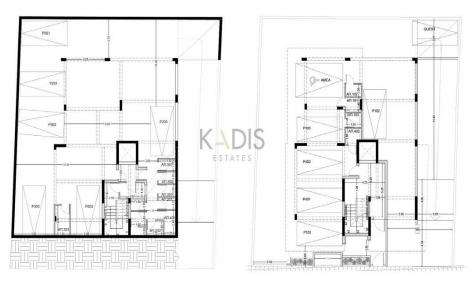

-----------------------------------|----------------------|-------------------|------|--|--|--|--|--|
| Representative: Kadis Estates |           |                                     |                      |                   |      |  |  |  |  |  |
| Registration                  | number    | 506                                 | Email                | info@kadis.com.cy |      |  |  |  |  |  |
| License nun                   | nber      | 62/E                                | Legal name           | N/A               |      |  |  |  |  |  |
| Phone: +35                    | 722344842 |                                     |                      |                   |      |  |  |  |  |  |

## **Price change history**

€400 000 on Mar 16, 2025

## www.index.cy - All Cyprus Real Estate







### FLOOR 1

#### Flat # 101



### FLOOR 2





### FLOOR 4

#### Flat # 401

Internal Area: 84.9 m2 Covered verandas area: 28.25 m2 Covered orof garden: 64.6 m2 Total area: 113.15 m2 Uncovered Veranda area: 4.35 m2 Bedrooms: 2 Parking space: 1 Storage unit: 4.3 m2

#### Flat # 402

Internal Area: 84.45 m2 Covered verandas area: 22.35 m2 Covered orof garden: 60.1 m2 Total area: 110.7 m2 Uncovered Veranda area: 3.9 m2 Bedrooms: 2 Parking space: 1 Storage unit: 3 m2