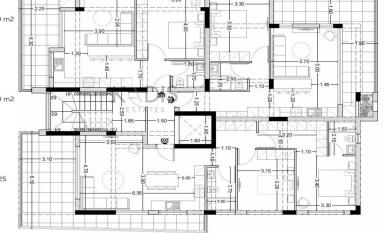

---------|-------------------|------|--|--|--|--|--|
| Representative: Kadis Estates |           |                                     |                      |                   |      |  |  |  |  |  |
| Registration                  | number    | 506                                 | Email                | info@kadis.com.cy |      |  |  |  |  |  |
| License nun                   | nber      | 62/E                                | Legal name           | N/A               |      |  |  |  |  |  |
| Phone: +35                    | 722344842 |                                     |                      |                   |      |  |  |  |  |  |

## **Price change history**

€400 000 on Mar 16, 2025

## www.index.cy - All Cyprus Real Estate







### FLOOR 1

#### Flat # 101



### FLOOR 2





### FLOOR 4

#### Flat # 401

Internal Area: 84.9 m2 Covered verandas area: 28.25 m2 Covered orof garden: 64.6 m2 Total area: 113.15 m2 Uncovered Veranda area: 4.35 m2 Bedrooms: 2 Parking space: 1 Storage unit: 4.3 m2

#### Flat # 402

Internal Area: 84.45 m2 Covered verandas area: 22.35 m2 Covered orof garden: 60.1 m2 Total area: 110.7 m2 Uncovered Veranda area: 3.9 m2 Bedrooms: 2 Parking space: 1 Storage unit: 3 m2