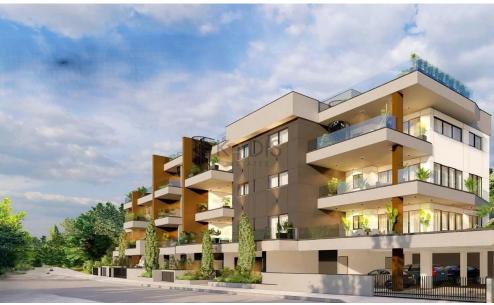

## 2 Bedroom Apartment for Sale in Limassol - Agia Fyla

- •2 bedrooms
- •2 W/C
- •Internal Area 83.9m2
- Covered Verandas 34.4m2
- Uncovered Verandas 38.7m2
- •Garden 16.2m2
- Covered Parking
- Storage
- •Energy Efficiency "A"