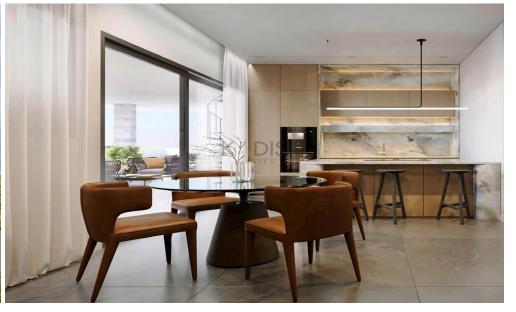

## 2 Bedroom Apartment for Sale in Limassol - Agia Fyla

- •2 bedrooms
- •2 W/C
- •Internal Area 83.9m2
- Covered Verandas 34.4m2
- Uncovered Verandas 38.7m2
- •Garden 16.2m2
- Covered Parking
- Storage
- •Energy Efficiency "A"

| Amenities | Location                       |                         |
|-----------|--------------------------------|-------------------------|
| • Garden  | Location: Limassol - Agia Fyla | Region: <b>Limassol</b> |