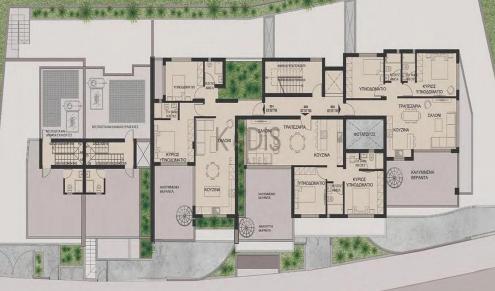

## 2 Bedroom Apartment for Sale in Limassol - Agia Fyla

- •2 bedrooms
- •2 W/C
- •Internal Area 83.9m2
- Covered Verandas 34.4m2
- Uncovered Verandas 38.7m2
- •Garden 16.2m2
- Covered Parking
- Storage
- •Energy Efficiency "A"

| Property Info |    | Plot / Area Info |              | Additional info  |                  |  |
|---------------|----|------------------|--------------|------------------|------------------|--|
|               |    |                  |              | Reference Number | 10903            |  |
|               |    |                  |              | Property type    | Apartment        |  |
| Covered Area  | 84 | Parking          | Covered, Yes | Condition        | <b>Brand New</b> |  |
|               |    |                  |              | Bathrooms        | 2                |  |
|               |    |                  |              | View             | Sea view         |  |