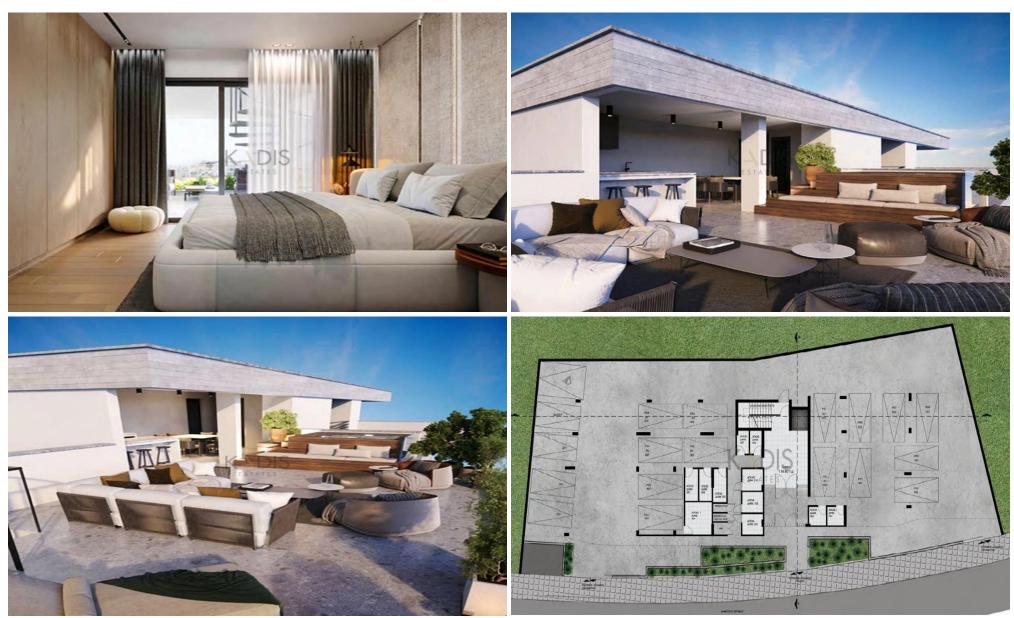

## 2 Bedroom Apartment for Sale in Limassol - Agia Fyla

- •2 bedrooms
- •2 W/C
- •Internal Area 83.9m2
- Covered Verandas 34.4m2
- Uncovered Verandas 38.7m2
- •Garden 16.2m2
- Covered Parking
- Storage
- •Energy Efficiency "A"