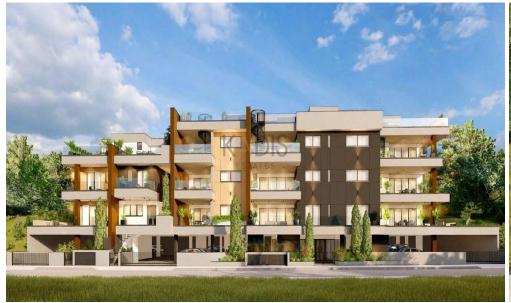

## 2 Bedroom Apartment for Sale in Limassol - Agia Fyla

- •2 bedrooms
- •2 W/C
- •Internal Area 83.9m2
- Covered Verandas 34.4m2
- Uncovered Verandas 38.7m2
- •Garden 16.2m2
- Covered Parking
- Storage
- •Energy Efficiency "A"