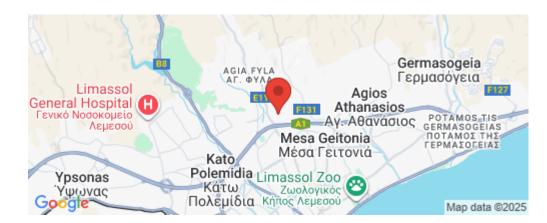

| Amenities | Location                       |                         |
|-----------|--------------------------------|-------------------------|
| • Garden  | Location: Limassol - Agia Fyla | Region: <b>Limassol</b> |

Coordinates: 34.707801267667 / 33.028185130358

Price: €360 000 + VAT

VAT for this property is €18,000 or €68,400. VAT usually is 19%. If it is your first purchase of property, you can have VAT reduced to 5% for the first 150sq.m. of the property.