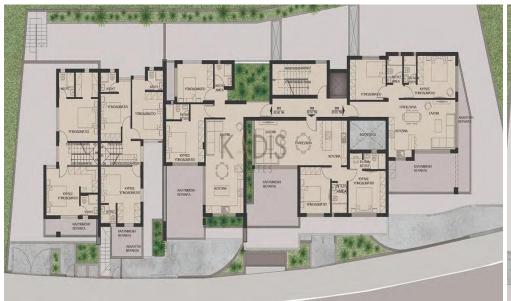

## 2 Bedroom Apartment for Sale in Limassol - Agia Fyla

- •2 bedrooms
- •2 W/C
- •Internal Area 83.9m2
- Covered Verandas 34.4m2
- Uncovered Verandas 38.7m2
- •Garden 16.2m2
- Covered Parking
- Storage
- •Energy Efficiency "A"

| Property Info |    | Plot / Area Info |              | Additional info  |                  |  |
|---------------|----|------------------|--------------|------------------|------------------|--|
|               |    |                  |              | Reference Number | 10903            |  |
|               |    |                  |              | Property type    | Apartment        |  |
| Covered Area  | 84 | Parking          | Covered, Yes | Condition        | <b>Brand New</b> |  |
|               |    |                  |              | Bathrooms        | 2                |  |
|               |    |                  |              | View             | Sea view         |  |