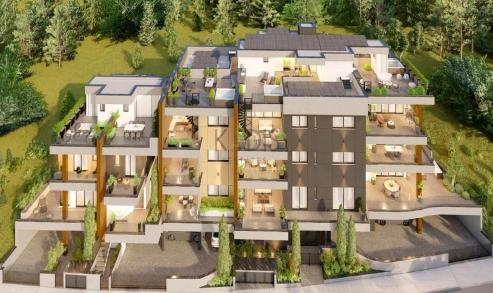

## 2 Bedroom Apartment for Sale in Limassol - Agia Fyla

- •2 bedrooms
- •2 W/C
- •Internal Area 83.9m2
- Covered Verandas 34.4m2
- Uncovered Verandas 38.7m2
- •Garden 16.2m2
- Covered Parking
- Storage
- •Energy Efficiency "A"