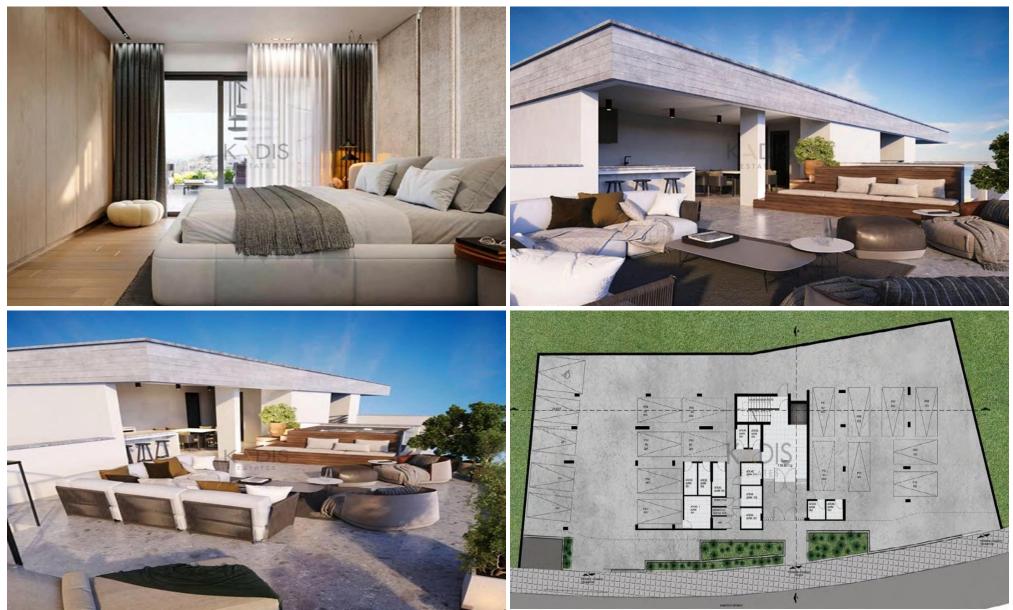

### 2 Bedroom Apartment for Sale in Limassol - Agia Fyla

| <ul> <li>2 bedrooms</li> <li>2 W/C</li> <li>Internal Area 80.5m2</li> <li>Covered Verandas 21.95m2</li> <li>Uncovered Verandas 23.2m2</li> <li>Garden 5.15m2</li> <li>Covered Parking</li> <li>Storage</li> <li>Energy Efficiency "A"</li> </ul> |    |                                    |                                                   | Limassol       AGIA FYLA       Germasogeia         Seneral Hospital       AGIA FYLA       Agios         Evixó Nocokopizio       Ar. ΦΥΛ       Agios         Athanasios       Ay. Αθανάσιος       POTAMOS TIS         Athanasios       Ay. Αθανάσιος       POTAMOS TIS         Mesa Geitonia       Μέσα Γειτονιά       POTAMOS THE         Ypsonas       Polemidia Limassol Zoo       V         Vujuovac       Cooperio       Cooperio         Nap data ©2025       Map data ©2025 |           |  |  |
|--------------------------------------------------------------------------------------------------------------------------------------------------------------------------------------------------------------------------------------------------|----|------------------------------------|---------------------------------------------------|-----------------------------------------------------------------------------------------------------------------------------------------------------------------------------------------------------------------------------------------------------------------------------------------------------------------------------------------------------------------------------------------------------------------------------------------------------------------------------------|-----------|--|--|
| Property Info Plot / Area Info                                                                                                                                                                                                                   |    |                                    | fo                                                | Additional info                                                                                                                                                                                                                                                                                                                                                                                                                                                                   |           |  |  |
|                                                                                                                                                                                                                                                  |    |                                    |                                                   | Reference Number                                                                                                                                                                                                                                                                                                                                                                                                                                                                  | 10905     |  |  |
|                                                                                                                                                                                                                                                  |    |                                    |                                                   | Property type                                                                                                                                                                                                                                                                                                                                                                                                                                                                     | Apartment |  |  |
| Covered Area                                                                                                                                                                                                                                     | 81 | Parking                            | Covered, Yes                                      | Condition                                                                                                                                                                                                                                                                                                                                                                                                                                                                         | Brand New |  |  |
|                                                                                                                                                                                                                                                  |    |                                    |                                                   | Bathrooms                                                                                                                                                                                                                                                                                                                                                                                                                                                                         | 2         |  |  |
|                                                                                                                                                                                                                                                  |    |                                    |                                                   | View                                                                                                                                                                                                                                                                                                                                                                                                                                                                              | Sea view  |  |  |
| Amenities                                                                                                                                                                                                                                        |    | Location                           |                                                   |                                                                                                                                                                                                                                                                                                                                                                                                                                                                                   |           |  |  |
| Storage room                                                                                                                                                                                                                                     |    | Location: Limas<br>Coordinates: 34 | ssol - Agia Fyla<br>. <b>707801267667 / 33.02</b> | Region: Limassol<br>85130358                                                                                                                                                                                                                                                                                                                                                                                                                                                      |           |  |  |