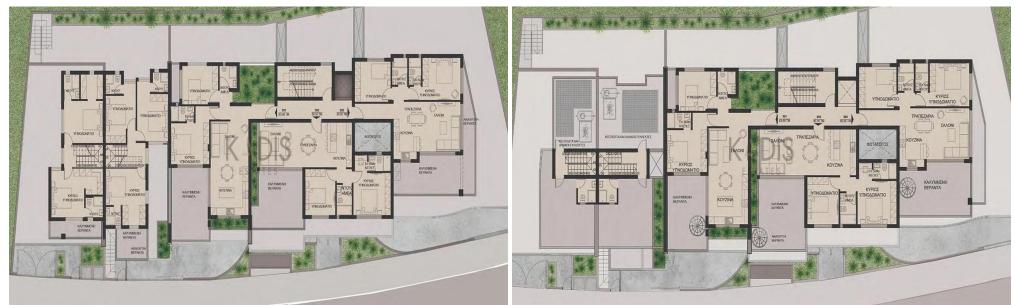

### 2 Bedroom Apartment for Sale in Limassol - Agia Fyla

| <ul> <li>2 bedrooms</li> <li>2 W/C</li> <li>Internal Area 80.5m2</li> <li>Covered Verandas 21.95m2</li> <li>Uncovered Verandas 23.2m2</li> <li>Garden 5.15m2</li> <li>Covered Parking</li> <li>Storage</li> <li>Energy Efficiency "A"</li> </ul> |    |                                    |                                                   | Limassol       AGIA FYLA       Germasogeia         Seneral Hospital       AGIA FYLA       Agios         Evixó Nocokopizio       Ar. ΦΥΛ       Agios         Athanasios       Ay. Αθανάσιος       POTAMOS TIS         Athanasios       Ay. Αθανάσιος       POTAMOS TIS         Mesa Geitonia       Μέσα Γειτονιά       POTAMOS THE         Ypsonas       Polemidia Limassol Zoo       V         Vujuovac       Cooperio       Cooperio         Nap data ©2025       Map data ©2025 |           |  |  |
|--------------------------------------------------------------------------------------------------------------------------------------------------------------------------------------------------------------------------------------------------|----|------------------------------------|---------------------------------------------------|-----------------------------------------------------------------------------------------------------------------------------------------------------------------------------------------------------------------------------------------------------------------------------------------------------------------------------------------------------------------------------------------------------------------------------------------------------------------------------------|-----------|--|--|
| Property Info Plot / Area Info                                                                                                                                                                                                                   |    |                                    | fo                                                | Additional info                                                                                                                                                                                                                                                                                                                                                                                                                                                                   |           |  |  |
|                                                                                                                                                                                                                                                  |    |                                    |                                                   | Reference Number                                                                                                                                                                                                                                                                                                                                                                                                                                                                  | 10905     |  |  |
|                                                                                                                                                                                                                                                  |    |                                    |                                                   | Property type                                                                                                                                                                                                                                                                                                                                                                                                                                                                     | Apartment |  |  |
| Covered Area                                                                                                                                                                                                                                     | 81 | Parking                            | Covered, Yes                                      | Condition                                                                                                                                                                                                                                                                                                                                                                                                                                                                         | Brand New |  |  |
|                                                                                                                                                                                                                                                  |    |                                    |                                                   | Bathrooms                                                                                                                                                                                                                                                                                                                                                                                                                                                                         | 2         |  |  |
|                                                                                                                                                                                                                                                  |    |                                    |                                                   | View                                                                                                                                                                                                                                                                                                                                                                                                                                                                              | Sea view  |  |  |
| Amenities                                                                                                                                                                                                                                        |    | Location                           |                                                   |                                                                                                                                                                                                                                                                                                                                                                                                                                                                                   |           |  |  |
| Storage room                                                                                                                                                                                                                                     |    | Location: Limas<br>Coordinates: 34 | ssol - Agia Fyla<br>. <b>707801267667 / 33.02</b> | Region: Limassol<br>85130358                                                                                                                                                                                                                                                                                                                                                                                                                                                      |           |  |  |