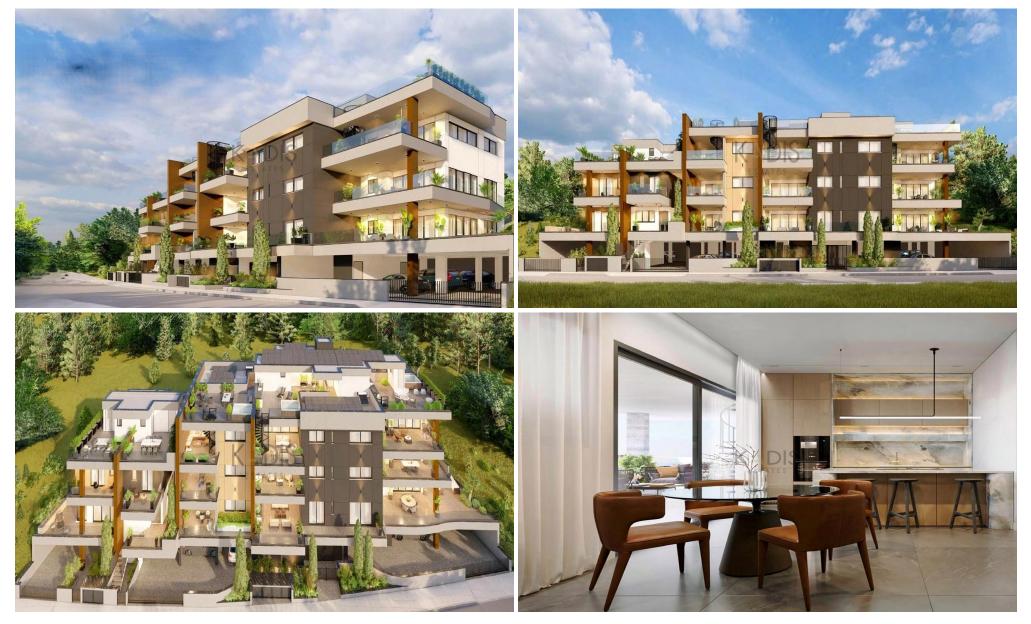

### 2 Bedroom Apartment for Sale in Limassol - Agia Fyla

| <ul> <li>2 bedrooms</li> <li>2 W/C</li> <li>Internal Area 80.5m2</li> <li>Covered Verandas 21.95m2</li> <li>Uncovered Verandas 23.2m2</li> <li>Garden 5.15m2</li> <li>Covered Parking</li> <li>Storage</li> <li>Energy Efficiency "A"</li> </ul> |    |                                    |                                                   | Limassol       AGIA FYLA       Germasogeia         Seneral Hospital       AGIA FYLA       Agios         Evixó Nocokopizio       Ar. ΦΥΛ       Agios         Athanasios       Ay. Αθανάσιος       POTAMOS TIS         Athanasios       Ay. Αθανάσιος       POTAMOS TIS         Mesa Geitonia       Μέσα Γειτονιά       POTAMOS THE         Ypsonas       Polemidia Limassol Zoo       V         Vujuovac       Cooperio       Cooperio         Nap data ©2025       Map data ©2025 |           |  |  |
|--------------------------------------------------------------------------------------------------------------------------------------------------------------------------------------------------------------------------------------------------|----|------------------------------------|---------------------------------------------------|-----------------------------------------------------------------------------------------------------------------------------------------------------------------------------------------------------------------------------------------------------------------------------------------------------------------------------------------------------------------------------------------------------------------------------------------------------------------------------------|-----------|--|--|
| Property Info Plot / Area Info                                                                                                                                                                                                                   |    |                                    | fo                                                | Additional info                                                                                                                                                                                                                                                                                                                                                                                                                                                                   |           |  |  |
|                                                                                                                                                                                                                                                  |    |                                    |                                                   | Reference Number                                                                                                                                                                                                                                                                                                                                                                                                                                                                  | 10905     |  |  |
|                                                                                                                                                                                                                                                  |    |                                    |                                                   | Property type                                                                                                                                                                                                                                                                                                                                                                                                                                                                     | Apartment |  |  |
| Covered Area                                                                                                                                                                                                                                     | 81 | Parking                            | Covered, Yes                                      | Condition                                                                                                                                                                                                                                                                                                                                                                                                                                                                         | Brand New |  |  |
|                                                                                                                                                                                                                                                  |    |                                    |                                                   | Bathrooms                                                                                                                                                                                                                                                                                                                                                                                                                                                                         | 2         |  |  |
|                                                                                                                                                                                                                                                  |    |                                    |                                                   | View                                                                                                                                                                                                                                                                                                                                                                                                                                                                              | Sea view  |  |  |
| Amenities                                                                                                                                                                                                                                        |    | Location                           |                                                   |                                                                                                                                                                                                                                                                                                                                                                                                                                                                                   |           |  |  |
| Storage room                                                                                                                                                                                                                                     |    | Location: Limas<br>Coordinates: 34 | ssol - Agia Fyla<br>. <b>707801267667 / 33.02</b> | Region: Limassol<br>85130358                                                                                                                                                                                                                                                                                                                                                                                                                                                      |           |  |  |