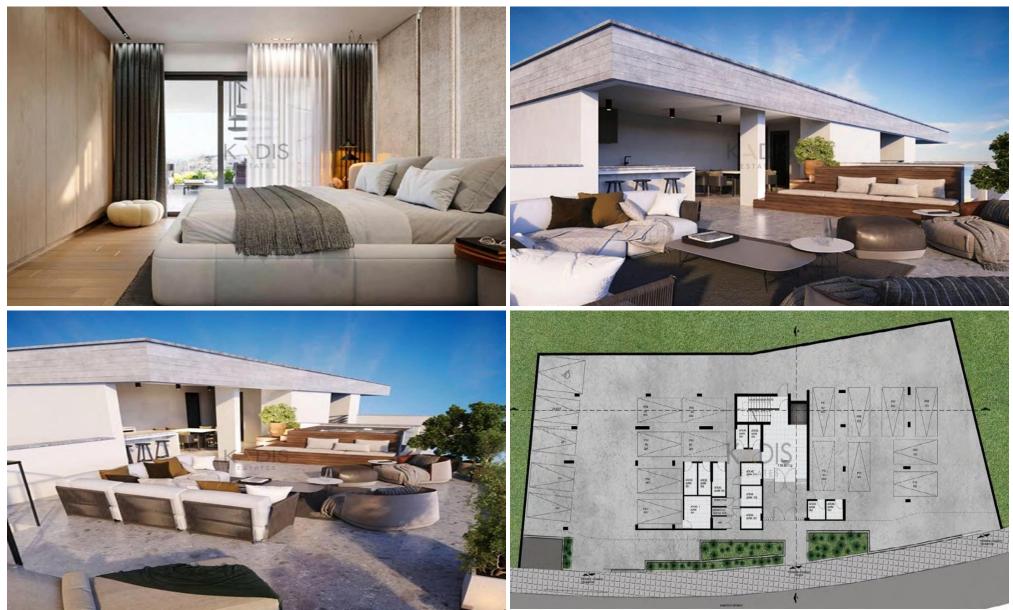

## 2 Bedroom Apartment for Sale in Limassol - Agia Fyla

| <ul> <li>2 bedrooms</li> <li>2 W/C</li> <li>Internal Area 80.5m2</li> <li>Covered Verandas 22.8m2</li> <li>Garden 4.45m2</li> <li>Covered Parking</li> <li>Storage</li> <li>Energy Efficiency "A"</li> </ul> |                                |                                        |                                              | Limassol       AGIA FYLA       Germasogeia         Limassol       AGIA FYLA       Agios         Septendo       AGIA FYLA       Agios         Limassol       Agios       Athanasios         Sevikó Nodokojučio       Agios       Athanasios         Nesa Geitonia       Mesa Geitonia       Dotamos Tis         Vigueso       Polemidia Limassol Zoo       Coole         Vigueso       Kato       Zwolovikić         Volusion       Polemidia Limassol Zoo       Coole         Nap data ©2025       Map data ©2025 |           |  |
|--------------------------------------------------------------------------------------------------------------------------------------------------------------------------------------------------------------|--------------------------------|----------------------------------------|----------------------------------------------|-------------------------------------------------------------------------------------------------------------------------------------------------------------------------------------------------------------------------------------------------------------------------------------------------------------------------------------------------------------------------------------------------------------------------------------------------------------------------------------------------------------------|-----------|--|
| Property Info                                                                                                                                                                                                | Property Info Plot / Area Info |                                        |                                              | Additional info                                                                                                                                                                                                                                                                                                                                                                                                                                                                                                   |           |  |
|                                                                                                                                                                                                              |                                |                                        |                                              | Reference Number                                                                                                                                                                                                                                                                                                                                                                                                                                                                                                  | 10906     |  |
|                                                                                                                                                                                                              |                                |                                        |                                              | Property type                                                                                                                                                                                                                                                                                                                                                                                                                                                                                                     | Apartment |  |
| Covered Area                                                                                                                                                                                                 | 81                             | Parking                                | Covered, Yes                                 | Condition                                                                                                                                                                                                                                                                                                                                                                                                                                                                                                         | Brand New |  |
|                                                                                                                                                                                                              |                                |                                        |                                              | Bathrooms                                                                                                                                                                                                                                                                                                                                                                                                                                                                                                         | 2         |  |
|                                                                                                                                                                                                              |                                |                                        |                                              | View                                                                                                                                                                                                                                                                                                                                                                                                                                                                                                              | Sea view  |  |
| Amenities                                                                                                                                                                                                    |                                | Location                               |                                              |                                                                                                                                                                                                                                                                                                                                                                                                                                                                                                                   |           |  |
| Storage room                                                                                                                                                                                                 |                                | Location: Limasso<br>Coordinates: 34.7 | ol - Agia Fyla<br><b>07801267667 / 33.02</b> | Region: Limassol<br>85130358                                                                                                                                                                                                                                                                                                                                                                                                                                                                                      |           |  |