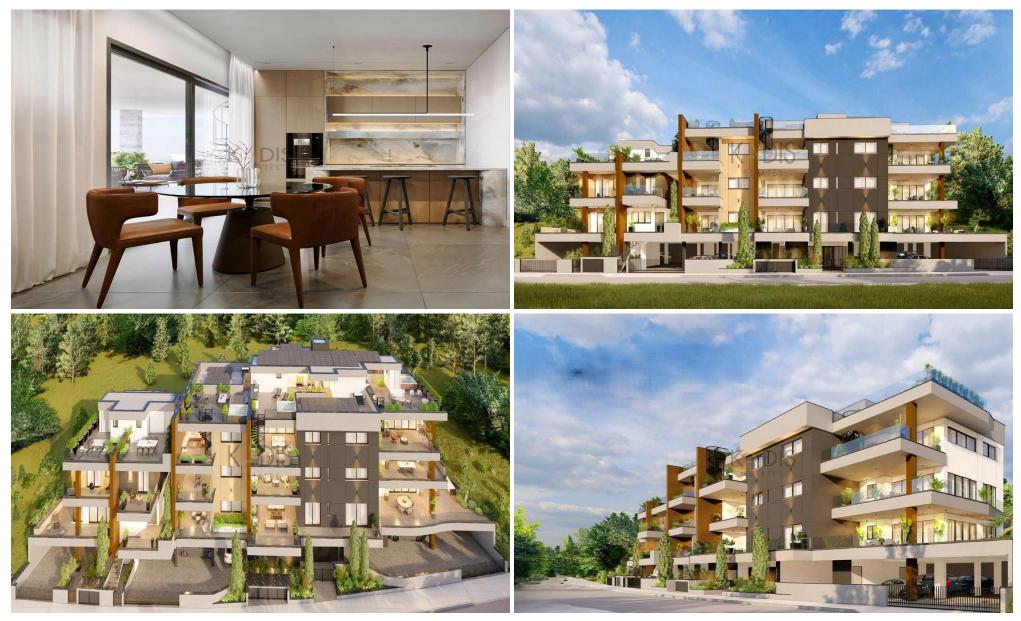

## 2 Bedroom Apartment for Sale in Limassol - Agia Fyla

| <ul> <li>2 bedrooms</li> <li>2 W/C</li> <li>Internal Area 80.5m2</li> <li>Covered Verandas 22.8m2</li> <li>Garden 4.45m2</li> <li>Covered Parking</li> <li>Storage</li> <li>Energy Efficiency "A"</li> </ul> |                                |                                        |                                              | Limassol       AGIA FYLA       Germasogeia         Limassol       AGIA FYLA       Agios         Septendo       AGIA FYLA       Agios         Limassol       Agios       Athanasios         Sevikó Nodokojučio       Agios       Athanasios         Nesa Geitonia       Mesa Geitonia       Dotamos Tis         Vigueso       Polemidia Limassol Zoo       Coole         Vigueso       Kato       Zwolovikić         Volusion       Polemidia Limassol Zoo       Coole         Nap data ©2025       Map data ©2025 |           |  |
|--------------------------------------------------------------------------------------------------------------------------------------------------------------------------------------------------------------|--------------------------------|----------------------------------------|----------------------------------------------|-------------------------------------------------------------------------------------------------------------------------------------------------------------------------------------------------------------------------------------------------------------------------------------------------------------------------------------------------------------------------------------------------------------------------------------------------------------------------------------------------------------------|-----------|--|
| Property Info                                                                                                                                                                                                | Property Info Plot / Area Info |                                        |                                              | Additional info                                                                                                                                                                                                                                                                                                                                                                                                                                                                                                   |           |  |
|                                                                                                                                                                                                              |                                |                                        |                                              | Reference Number                                                                                                                                                                                                                                                                                                                                                                                                                                                                                                  | 10906     |  |
|                                                                                                                                                                                                              |                                |                                        |                                              | Property type                                                                                                                                                                                                                                                                                                                                                                                                                                                                                                     | Apartment |  |
| Covered Area                                                                                                                                                                                                 | 81                             | Parking                                | Covered, Yes                                 | Condition                                                                                                                                                                                                                                                                                                                                                                                                                                                                                                         | Brand New |  |
|                                                                                                                                                                                                              |                                |                                        |                                              | Bathrooms                                                                                                                                                                                                                                                                                                                                                                                                                                                                                                         | 2         |  |
|                                                                                                                                                                                                              |                                |                                        |                                              | View                                                                                                                                                                                                                                                                                                                                                                                                                                                                                                              | Sea view  |  |
| Amenities                                                                                                                                                                                                    |                                | Location                               |                                              |                                                                                                                                                                                                                                                                                                                                                                                                                                                                                                                   |           |  |
| Storage room                                                                                                                                                                                                 |                                | Location: Limasso<br>Coordinates: 34.7 | ol - Agia Fyla<br><b>07801267667 / 33.02</b> | Region: Limassol<br>85130358                                                                                                                                                                                                                                                                                                                                                                                                                                                                                      |           |  |