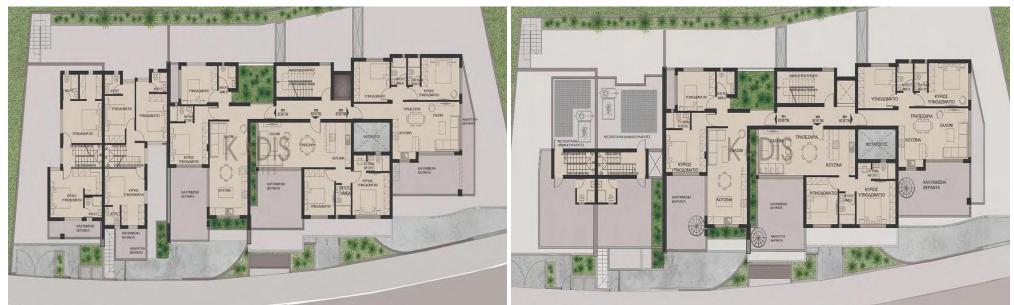

## 2 Bedroom Apartment for Sale in Limassol - Agia Fyla

| <ul> <li>2 bedrooms</li> <li>2 W/C</li> <li>Internal Area 80.5m2</li> <li>Covered Verandas 22.8m2</li> <li>Garden 4.45m2</li> <li>Covered Parking</li> <li>Storage</li> <li>Energy Efficiency "A"</li> </ul> |                                |                                        |                                              | Limassol       AGIA FYLA       Germasogeia         Limassol       AGIA FYLA       Agios         Septendo       AGIA FYLA       Agios         Limassol       Agios       Athanasios         Sevikó Nodokojučio       Agios       Athanasios         Nesa Geitonia       Mesa Geitonia       Dotamos Tis         Vigueso       Polemidia Limassol Zoo       Coole         Vigueso       Kato       Zwolovikić         Volusion       Polemidia Limassol Zoo       Coole         Nap data ©2025       Map data ©2025 |           |  |
|--------------------------------------------------------------------------------------------------------------------------------------------------------------------------------------------------------------|--------------------------------|----------------------------------------|----------------------------------------------|-------------------------------------------------------------------------------------------------------------------------------------------------------------------------------------------------------------------------------------------------------------------------------------------------------------------------------------------------------------------------------------------------------------------------------------------------------------------------------------------------------------------|-----------|--|
| Property Info                                                                                                                                                                                                | Property Info Plot / Area Info |                                        |                                              | Additional info                                                                                                                                                                                                                                                                                                                                                                                                                                                                                                   |           |  |
|                                                                                                                                                                                                              |                                |                                        |                                              | Reference Number                                                                                                                                                                                                                                                                                                                                                                                                                                                                                                  | 10906     |  |
|                                                                                                                                                                                                              |                                |                                        |                                              | Property type                                                                                                                                                                                                                                                                                                                                                                                                                                                                                                     | Apartment |  |
| Covered Area                                                                                                                                                                                                 | 81                             | Parking                                | Covered, Yes                                 | Condition                                                                                                                                                                                                                                                                                                                                                                                                                                                                                                         | Brand New |  |
|                                                                                                                                                                                                              |                                |                                        |                                              | Bathrooms                                                                                                                                                                                                                                                                                                                                                                                                                                                                                                         | 2         |  |
|                                                                                                                                                                                                              |                                |                                        |                                              | View                                                                                                                                                                                                                                                                                                                                                                                                                                                                                                              | Sea view  |  |
| Amenities                                                                                                                                                                                                    |                                | Location                               |                                              |                                                                                                                                                                                                                                                                                                                                                                                                                                                                                                                   |           |  |
| Storage room                                                                                                                                                                                                 |                                | Location: Limasso<br>Coordinates: 34.7 | ol - Agia Fyla<br><b>07801267667 / 33.02</b> | Region: Limassol<br>85130358                                                                                                                                                                                                                                                                                                                                                                                                                                                                                      |           |  |