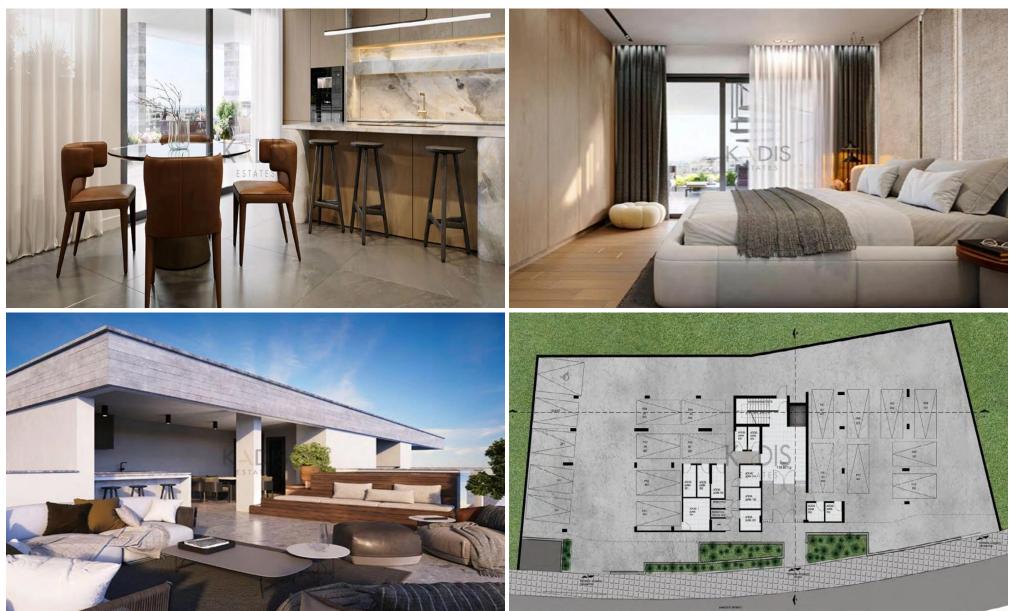

### 2 Bedroom Apartment for Sale in Limassol - Agia Fyla

| <ul> <li>2 bedrooms</li> <li>2 W/C</li> <li>Internal Area 83.9m2</li> <li>Covered Verandas 20.35m2</li> <li>Uncovered Verandas 3.8m2</li> <li>Garden 12.1m2</li> <li>Roof Garden 64.8m2</li> <li>Covered Parking</li> <li>Storage</li> <li>Energy Efficiency "A"</li> </ul> |                                                |         |              | Limassol       Agia FYLA       Germasogeia         Limassol       Agia FYLA       Agios         Seneral Hospital       Agia FYLA       Agios         Evuko Nodokojušio       Agia FYLA       Agios         Nathanasios       Agia FYLA       Agios         Viko Nodokojušio       Agia FYLA       Agios         Nathanasios       Potamos Tis       Bernasogeia         Nesa Geitonia       Dotamos Tis       Bernasogeia         Nata Geita       Limasol Zoo       Bernasogeia         Nata Bernasogeia |           |  |
|-----------------------------------------------------------------------------------------------------------------------------------------------------------------------------------------------------------------------------------------------------------------------------|------------------------------------------------|---------|--------------|-------------------------------------------------------------------------------------------------------------------------------------------------------------------------------------------------------------------------------------------------------------------------------------------------------------------------------------------------------------------------------------------------------------------------------------------------------------------------------------------------------------------------------------------------------------------------------------------------------------------------------------------------------------------------------------------------------------------------------------------------------------------------------------------------------------------------------------------------------------------------------------------------------------------------------------------------------------------------------------------------------------------------------------------------------------------------------------------------------------------------------------------------------------------------|-----------|--|
| Property Info                                                                                                                                                                                                                                                               | Property Info Plot / Area Info                 |         |              | Additional info                                                                                                                                                                                                                                                                                                                                                                                                                                                                                                                                                                                                                                                                                                                                                                                                                                                                                                                                                                                                                                                                                                                                                         |           |  |
|                                                                                                                                                                                                                                                                             |                                                |         |              | Reference Number                                                                                                                                                                                                                                                                                                                                                                                                                                                                                                                                                                                                                                                                                                                                                                                                                                                                                                                                                                                                                                                                                                                                                        | 10907     |  |
|                                                                                                                                                                                                                                                                             |                                                |         |              | Property type                                                                                                                                                                                                                                                                                                                                                                                                                                                                                                                                                                                                                                                                                                                                                                                                                                                                                                                                                                                                                                                                                                                                                           | Apartment |  |
| Covered Area                                                                                                                                                                                                                                                                | 84                                             | Parking | Covered, Yes | Condition                                                                                                                                                                                                                                                                                                                                                                                                                                                                                                                                                                                                                                                                                                                                                                                                                                                                                                                                                                                                                                                                                                                                                               | Brand New |  |
|                                                                                                                                                                                                                                                                             |                                                |         |              | Bathrooms                                                                                                                                                                                                                                                                                                                                                                                                                                                                                                                                                                                                                                                                                                                                                                                                                                                                                                                                                                                                                                                                                                                                                               | 2         |  |
|                                                                                                                                                                                                                                                                             |                                                |         |              | View                                                                                                                                                                                                                                                                                                                                                                                                                                                                                                                                                                                                                                                                                                                                                                                                                                                                                                                                                                                                                                                                                                                                                                    | Sea view  |  |
| Amenities                                                                                                                                                                                                                                                                   | Loca                                           | tion    |              |                                                                                                                                                                                                                                                                                                                                                                                                                                                                                                                                                                                                                                                                                                                                                                                                                                                                                                                                                                                                                                                                                                                                                                         |           |  |
| • Garden                                                                                                                                                                                                                                                                    | Location: Limassol - Agia Fyla                 |         |              | Region: Limassol                                                                                                                                                                                                                                                                                                                                                                                                                                                                                                                                                                                                                                                                                                                                                                                                                                                                                                                                                                                                                                                                                                                                                        |           |  |
|                                                                                                                                                                                                                                                                             | Coordinates: 34.707801267667 / 33.028185130358 |         |              |                                                                                                                                                                                                                                                                                                                                                                                                                                                                                                                                                                                                                                                                                                                                                                                                                                                                                                                                                                                                                                                                                                                                                                         |           |  |