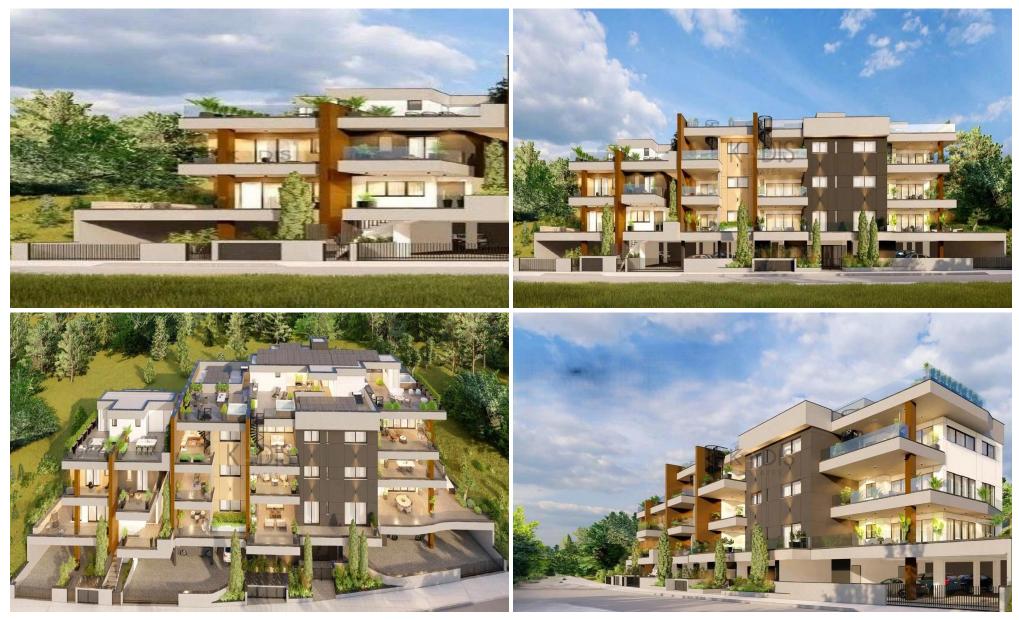

### 2 Bedroom House for Sale in Limassol - Agia Fyla

| <ul> <li>2 bedrooms</li> <li>3 W/C</li> <li>Internal Area 106.</li> <li>Covered Verandas</li> <li>Uncovered Verandas</li> <li>Garden 7.45m2</li> <li>Roof Garden 44.00</li> <li>Covered Parking</li> <li>Storage</li> <li>Energy Efficiency</li> </ul> | s 18.85m2<br>das 58.2m<br>5m2  |                                               |                                    | Limassol       AGIA FYLA       Germasogeia         Limassol       AGIA FYLA       Agios         Ar. ΦΥΛ       Agios       Athanasios         Sevico Nocookoµeio       Ay-Aθανάσιος       POTAMOS TIS         Sevico Nocookoµeio       Agios       Potamos Tis         Nesa Geitonia       Mesa Geitonia       Potamos Tis         Vigooge       Polemidia Limassol Zoo       Coo Noto Noto Noto Noto Noto Noto Noto N |           |  |  |
|--------------------------------------------------------------------------------------------------------------------------------------------------------------------------------------------------------------------------------------------------------|--------------------------------|-----------------------------------------------|------------------------------------|-----------------------------------------------------------------------------------------------------------------------------------------------------------------------------------------------------------------------------------------------------------------------------------------------------------------------------------------------------------------------------------------------------------------------|-----------|--|--|
| Property Info                                                                                                                                                                                                                                          | Property Info Plot / Area Info |                                               |                                    | Additional info                                                                                                                                                                                                                                                                                                                                                                                                       |           |  |  |
|                                                                                                                                                                                                                                                        |                                |                                               |                                    | Reference Number                                                                                                                                                                                                                                                                                                                                                                                                      | 10908     |  |  |
|                                                                                                                                                                                                                                                        |                                |                                               |                                    | Property type                                                                                                                                                                                                                                                                                                                                                                                                         | House     |  |  |
| Covered Area                                                                                                                                                                                                                                           | 106                            | Parking                                       | Covered, Yes                       | Condition                                                                                                                                                                                                                                                                                                                                                                                                             | Brand New |  |  |
|                                                                                                                                                                                                                                                        |                                |                                               |                                    | Bathrooms                                                                                                                                                                                                                                                                                                                                                                                                             | 3         |  |  |
|                                                                                                                                                                                                                                                        |                                |                                               |                                    | View                                                                                                                                                                                                                                                                                                                                                                                                                  | Sea view  |  |  |
| Amenities                                                                                                                                                                                                                                              | Loca                           | tion                                          |                                    |                                                                                                                                                                                                                                                                                                                                                                                                                       |           |  |  |
| • Guest WC                                                                                                                                                                                                                                             |                                | tion: Limassol - /<br>dinates: <b>34.7078</b> | Agia Fyla<br>101267667 / 33.028185 | Region: Limassol<br>0358                                                                                                                                                                                                                                                                                                                                                                                              |           |  |  |