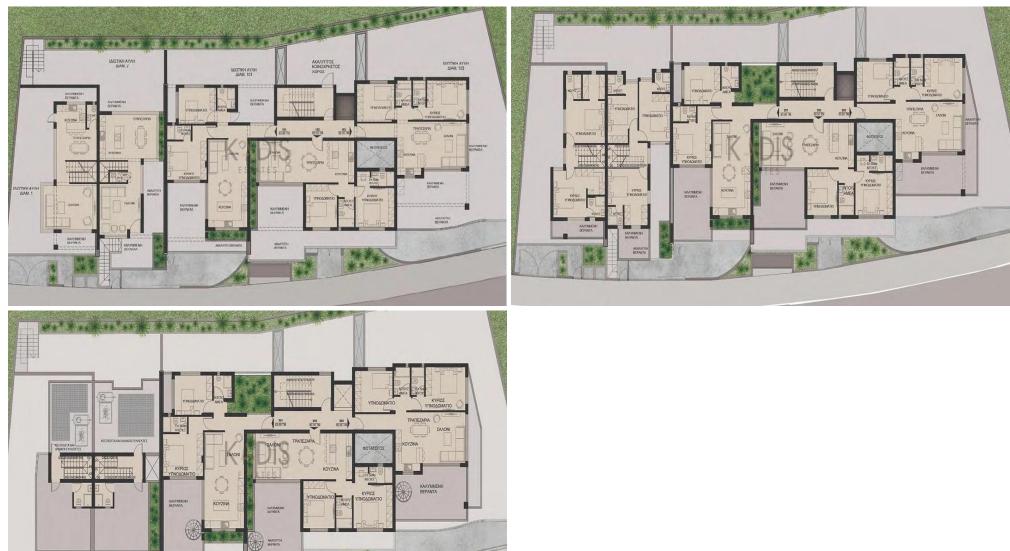

### 2 Bedroom House for Sale in Limassol - Agia Fyla

| <ul> <li>2 bedrooms</li> <li>3 W/C</li> <li>Internal Area 106.</li> <li>Covered Verandas</li> <li>Uncovered Verandas</li> <li>Garden 7.45m2</li> <li>Roof Garden 44.00</li> <li>Covered Parking</li> <li>Storage</li> <li>Energy Efficiency</li> </ul> | s 18.85m2<br>das 58.2m<br>5m2  |                                               |                                    | Limassol       AGIA FYLA       Germasogeia         Limassol       AGIA FYLA       Agios         Ar. ΦΥΛ       Agios       Athanasios         Sevico Nocookoµeio       Ay-Aθανάσιος       POTAMOS TIS         Sevico Nocookoµeio       Agios       Potamos Tis         Nesa Geitonia       Mesa Geitonia       Potamos Tis         Vigooge       Polemidia Limassol Zoo       Coo Noto Noto Noto Noto Noto Noto Noto N |           |  |  |
|--------------------------------------------------------------------------------------------------------------------------------------------------------------------------------------------------------------------------------------------------------|--------------------------------|-----------------------------------------------|------------------------------------|-----------------------------------------------------------------------------------------------------------------------------------------------------------------------------------------------------------------------------------------------------------------------------------------------------------------------------------------------------------------------------------------------------------------------|-----------|--|--|
| Property Info                                                                                                                                                                                                                                          | Property Info Plot / Area Info |                                               |                                    | Additional info                                                                                                                                                                                                                                                                                                                                                                                                       |           |  |  |
|                                                                                                                                                                                                                                                        |                                |                                               |                                    | Reference Number                                                                                                                                                                                                                                                                                                                                                                                                      | 10908     |  |  |
|                                                                                                                                                                                                                                                        |                                |                                               |                                    | Property type                                                                                                                                                                                                                                                                                                                                                                                                         | House     |  |  |
| Covered Area                                                                                                                                                                                                                                           | 106                            | Parking                                       | Covered, Yes                       | Condition                                                                                                                                                                                                                                                                                                                                                                                                             | Brand New |  |  |
|                                                                                                                                                                                                                                                        |                                |                                               |                                    | Bathrooms                                                                                                                                                                                                                                                                                                                                                                                                             | 3         |  |  |
|                                                                                                                                                                                                                                                        |                                |                                               |                                    | View                                                                                                                                                                                                                                                                                                                                                                                                                  | Sea view  |  |  |
| Amenities                                                                                                                                                                                                                                              | Loca                           | tion                                          |                                    |                                                                                                                                                                                                                                                                                                                                                                                                                       |           |  |  |
| • Guest WC                                                                                                                                                                                                                                             |                                | tion: Limassol - /<br>dinates: <b>34.7078</b> | Agia Fyla<br>101267667 / 33.028185 | Region: Limassol<br>0358                                                                                                                                                                                                                                                                                                                                                                                              |           |  |  |