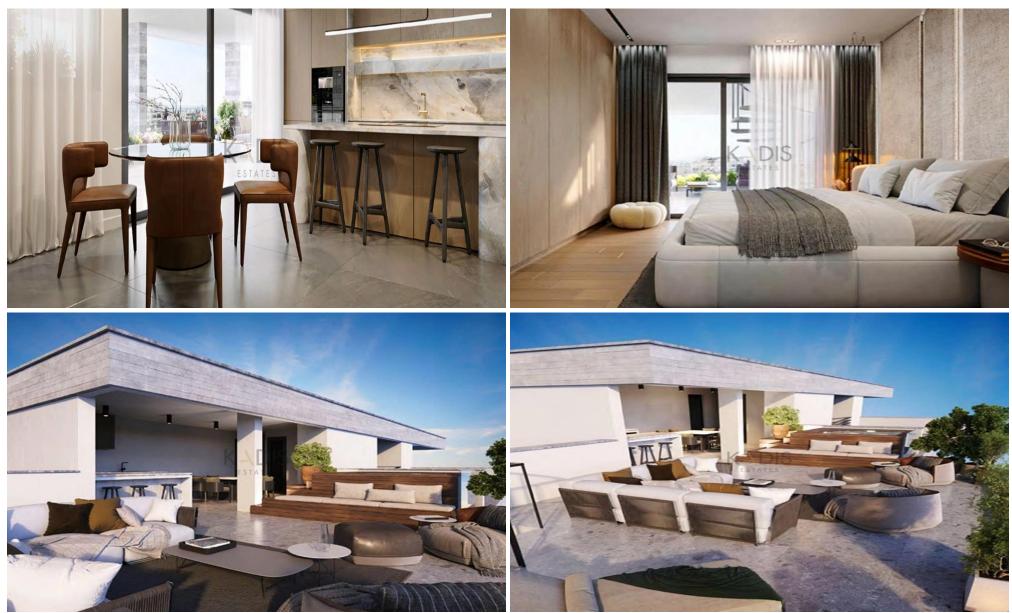

### 2 Bedroom House for Sale in Limassol - Agia Fyla

| <ul> <li>2 bedrooms</li> <li>3 W/C</li> <li>Internal Area 106.</li> <li>Covered Verandas</li> <li>Uncovered Verandas</li> <li>Garden 7.45m2</li> <li>Roof Garden 44.00</li> <li>Covered Parking</li> <li>Storage</li> <li>Energy Efficiency</li> </ul> | s 18.85m2<br>das 58.2m<br>5m2  |                                               |                                    | Limassol       AGIA FYLA       Germasogeia         Limassol       AGIA FYLA       Agios         Ar. ΦΥΛ       Agios       Athanasios         Sevico Nocookoµeio       Ay-Aθανάσιος       POTAMOS TIS         Sevico Nocookoµeio       Agios       Potamos Tis         Nesa Geitonia       Mesa Geitonia       Potamos Tis         Vigooge       Polemidia Limassol Zoo       Coo Noto Noto Noto Noto Noto Noto Noto N |           |  |  |
|--------------------------------------------------------------------------------------------------------------------------------------------------------------------------------------------------------------------------------------------------------|--------------------------------|-----------------------------------------------|------------------------------------|-----------------------------------------------------------------------------------------------------------------------------------------------------------------------------------------------------------------------------------------------------------------------------------------------------------------------------------------------------------------------------------------------------------------------|-----------|--|--|
| Property Info                                                                                                                                                                                                                                          | Property Info Plot / Area Info |                                               |                                    | Additional info                                                                                                                                                                                                                                                                                                                                                                                                       |           |  |  |
|                                                                                                                                                                                                                                                        |                                |                                               |                                    | Reference Number                                                                                                                                                                                                                                                                                                                                                                                                      | 10908     |  |  |
|                                                                                                                                                                                                                                                        |                                |                                               |                                    | Property type                                                                                                                                                                                                                                                                                                                                                                                                         | House     |  |  |
| Covered Area                                                                                                                                                                                                                                           | 106                            | Parking                                       | Covered, Yes                       | Condition                                                                                                                                                                                                                                                                                                                                                                                                             | Brand New |  |  |
|                                                                                                                                                                                                                                                        |                                |                                               |                                    | Bathrooms                                                                                                                                                                                                                                                                                                                                                                                                             | 3         |  |  |
|                                                                                                                                                                                                                                                        |                                |                                               |                                    | View                                                                                                                                                                                                                                                                                                                                                                                                                  | Sea view  |  |  |
| Amenities                                                                                                                                                                                                                                              | Loca                           | tion                                          |                                    |                                                                                                                                                                                                                                                                                                                                                                                                                       |           |  |  |
| • Guest WC                                                                                                                                                                                                                                             |                                | tion: Limassol - /<br>dinates: <b>34.7078</b> | Agia Fyla<br>101267667 / 33.028185 | Region: Limassol<br>0358                                                                                                                                                                                                                                                                                                                                                                                              |           |  |  |