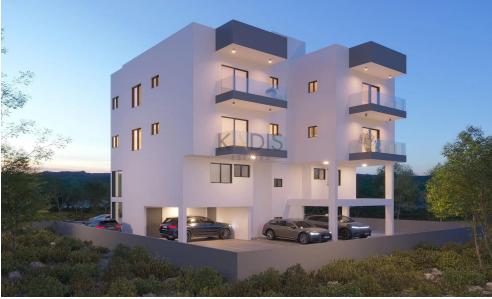

## 3 Bedroom Apartment for Sale in Ypsonas, Limassol District

- 3 bedrooms
- •2 W/C
- •Internal Area 105m2
- •Covered Areas 23m2
- Covered Parking
- Storage
- Photovoltaic Panels

| Property Info            |                                               | Plot / Area Info |              | Additional info  |                  |
|--------------------------|-----------------------------------------------|------------------|--------------|------------------|------------------|
| Covered Area             | 105<br>Central Heating, Yes<br>All rooms, Yes | Parking          |              | Reference Number | 10933            |
| Heating Air Conditioning |                                               |                  | Covered Vec  | Property type    | <b>Apartment</b> |
|                          |                                               |                  | Covered, Yes | Condition        | <b>Brand New</b> |
|                          |                                               |                  |              | Bathrooms        | 2                |