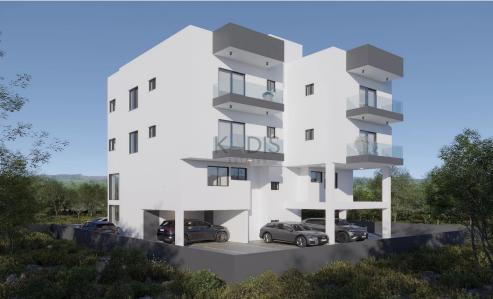

## 3 Bedroom Apartment for Sale in Ypsonas, Limassol District

- 3 bedrooms
- •2 W/C
- •Internal Area 105m2
- •Covered Areas 23m2
- Covered Parking
- Storage
- Photovoltaic Panels

| Property Info            |                                               | Plot / Area Info |              | Additional info  |                  |
|--------------------------|-----------------------------------------------|------------------|--------------|------------------|------------------|
| Covered Area             | 105<br>Central Heating, Yes<br>All rooms, Yes | Parking          |              | Reference Number | 10933            |
| Heating Air Conditioning |                                               |                  | Covered Vec  | Property type    | <b>Apartment</b> |
|                          |                                               |                  | Covered, Yes | Condition        | <b>Brand New</b> |
|                          |                                               |                  |              | Bathrooms        | 2                |