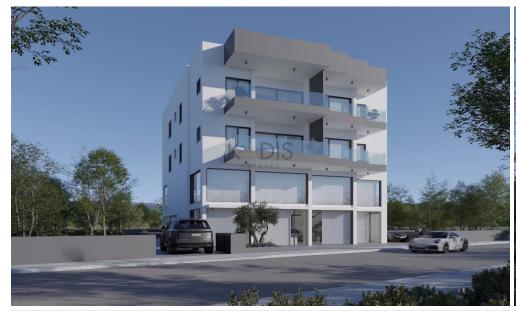

## 3 Bedroom Apartment for Sale in Ypsonas, Limassol District

- 3 bedrooms
- •2 W/C
- •Internal Area 105m2
- •Covered Areas 23m2
- Covered Parking
- Storage
- Photovoltaic Panels

| Property Info            |                                               | Plot / Area Info |              | Additional info  |                  |
|--------------------------|-----------------------------------------------|------------------|--------------|------------------|------------------|
| Covered Area             | 105<br>Central Heating, Yes<br>All rooms, Yes | Parking          |              | Reference Number | 10933            |
| Heating Air Conditioning |                                               |                  | Covered Vec  | Property type    | <b>Apartment</b> |
|                          |                                               |                  | Covered, Yes | Condition        | <b>Brand New</b> |
|                          |                                               |                  |              | Bathrooms        | 2                |