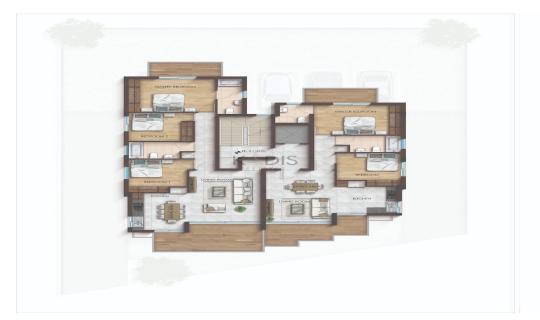

## 3 Bedroom Apartment for Sale in Ypsonas, Limassol District

- 3 bedrooms
- •2 W/C
- •Internal Area 105m2
- •Covered Areas 23m2
- Covered Parking
- Storage
- Photovoltaic Panels

| Property Info            |                                               | Plot / Area Info |              | Additional info  |                  |
|--------------------------|-----------------------------------------------|------------------|--------------|------------------|------------------|
| Covered Area             | 105<br>Central Heating, Yes<br>All rooms, Yes | Parking          |              | Reference Number | 10933            |
| Heating Air Conditioning |                                               |                  | Covered Vec  | Property type    | <b>Apartment</b> |
|                          |                                               |                  | Covered, Yes | Condition        | <b>Brand New</b> |
|                          |                                               |                  |              | Bathrooms        | 2                |