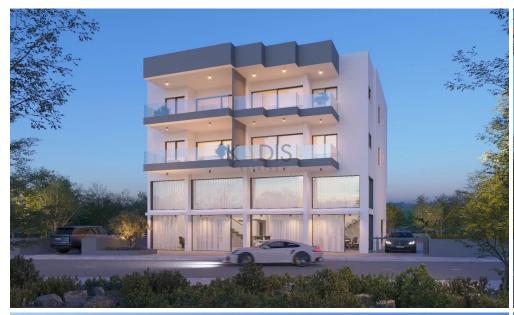

## 3 Bedroom Apartment for Sale in Ypsonas, Limassol District

- 3 bedrooms
- •2 W/C
- •Internal Area 105m2
- •Covered Areas 23m2
- Covered Parking
- Storage
- Photovoltaic Panels

| Property Info            |                                               | Plot / Area Info |              | Additional info  |                  |
|--------------------------|-----------------------------------------------|------------------|--------------|------------------|------------------|
| Covered Area             | 105<br>Central Heating, Yes<br>All rooms, Yes | Parking          |              | Reference Number | 10933            |
| Heating Air Conditioning |                                               |                  | Covered Vec  | Property type    | <b>Apartment</b> |
|                          |                                               |                  | Covered, Yes | Condition        | <b>Brand New</b> |
|                          |                                               |                  |              | Bathrooms        | 2                |