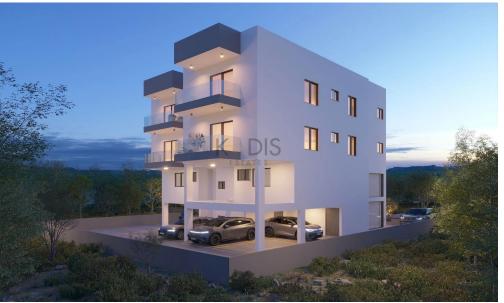

## 3 Bedroom Apartment for Sale in Ypsonas, Limassol District

- 3 bedrooms
- •2 W/C
- •Internal Area 105m2
- •Covered Areas 23m2
- Covered Parking
- Storage
- Photovoltaic Panels

| Property Info            |                                               | Plot / Area Info |              | Additional info  |                  |
|--------------------------|-----------------------------------------------|------------------|--------------|------------------|------------------|
| Covered Area             | 105<br>Central Heating, Yes<br>All rooms, Yes | Parking          |              | Reference Number | 10933            |
| Heating Air Conditioning |                                               |                  | Covered Vec  | Property type    | <b>Apartment</b> |
|                          |                                               |                  | Covered, Yes | Condition        | <b>Brand New</b> |
|                          |                                               |                  |              | Bathrooms        | 2                |