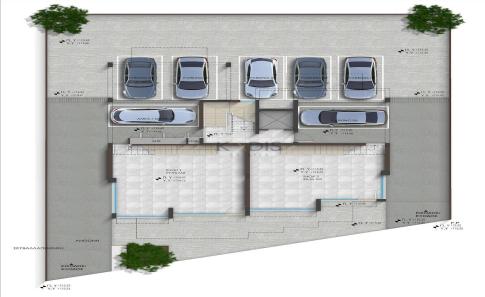

## 3 Bedroom Apartment for Sale in Ypsonas, Limassol District

- 3 bedrooms
- •2 W/C
- •Internal Area 105m2
- •Covered Areas 23m2
- Covered Parking
- Storage
- Photovoltaic Panels

| Property Info            |                                               | Plot / Area Info |              | Additional info  |                  |
|--------------------------|-----------------------------------------------|------------------|--------------|------------------|------------------|
| Covered Area             | 105<br>Central Heating, Yes<br>All rooms, Yes | Parking          |              | Reference Number | 10933            |
| Heating Air Conditioning |                                               |                  | Covered Vec  | Property type    | <b>Apartment</b> |
|                          |                                               |                  | Covered, Yes | Condition        | <b>Brand New</b> |
|                          |                                               |                  |              | Bathrooms        | 2                |