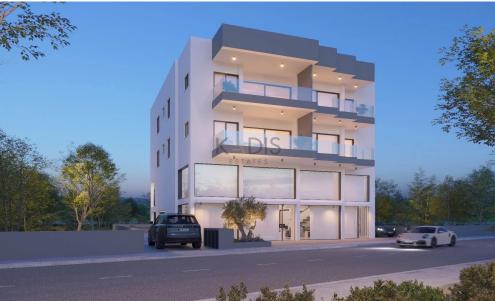

## 3 Bedroom Apartment for Sale in Ypsonas, Limassol District

- 3 bedrooms
- •2 W/C
- •Internal Area 105m2
- •Covered Areas 23m2
- Covered Parking
- Storage
- Photovoltaic Panels

| Property Info            |                                               | Plot / Area Info |              | Additional info  |                  |
|--------------------------|-----------------------------------------------|------------------|--------------|------------------|------------------|
| Covered Area             | 105<br>Central Heating, Yes<br>All rooms, Yes | Parking          |              | Reference Number | 10933            |
| Heating Air Conditioning |                                               |                  | Covered Vec  | Property type    | <b>Apartment</b> |
|                          |                                               |                  | Covered, Yes | Condition        | <b>Brand New</b> |
|                          |                                               |                  |              | Bathrooms        | 2                |