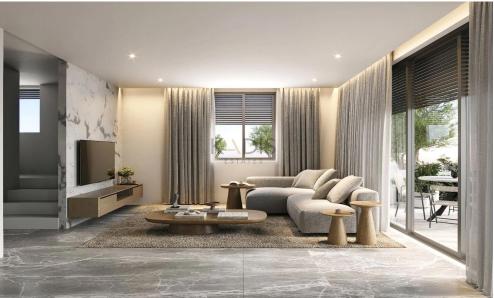

## 3 Bedroom House for Sale in Erimi, Limassol District

- 3 bedrooms
- •3 W/C
- •Internal Area 145m2
- •Plot Area 160m2
- Garden
- Covered Parking
- Photovoltaic Panels
- •Energy Efficiency "A"

| Property Info           |                      | Plot / Area Info     |              | Additional info  |           |
|-------------------------|----------------------|----------------------|--------------|------------------|-----------|
| Covered Area            | 145                  |                      |              | Reference Number | 10937     |
| Covered Area<br>Heating |                      | Plot area<br>Parking | 160          | Property type    | House     |
|                         | Central Heating, Yes |                      | Covered, Yes | Condition        | Brand New |
| Air Conditioning        | All rooms, Yes       |                      | covered, res | Condition        | brand new |
| 7 til Collattioning     |                      |                      |              | Bathrooms        | 3         |