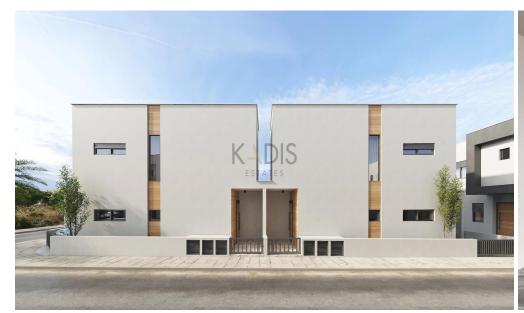

## 3 Bedroom House for Sale in Erimi, Limassol District

- 3 bedrooms
- •3 W/C
- •Internal Area 145m2
- •Plot Area 160m2
- Garden
- Covered Parking
- Photovoltaic Panels
- •Energy Efficiency "A"

| Property Info           |                      | Plot / Area Info     |              | Additional info  |           |
|-------------------------|----------------------|----------------------|--------------|------------------|-----------|
| Covered Area            | 145                  |                      |              | Reference Number | 10937     |
| Covered Area<br>Heating |                      | Plot area<br>Parking | 160          | Property type    | House     |
|                         | Central Heating, Yes |                      | Covered, Yes | Condition        | Brand New |
| Air Conditioning        | All rooms, Yes       |                      | covered, res | Condition        | brand new |
| 7 til Collattioning     |                      |                      |              | Bathrooms        | 3         |