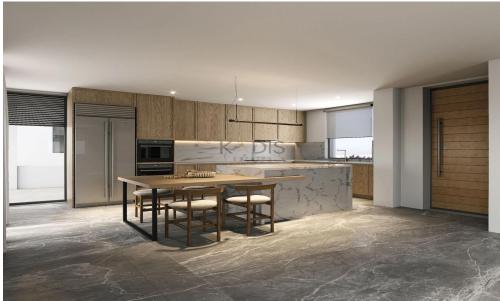

## 3 Bedroom House for Sale in Erimi, Limassol District

- 3 bedrooms
- •3 W/C
- •Internal Area 145m2
- •Plot Area 160m2
- Garden
- Covered Parking
- Photovoltaic Panels
- •Energy Efficiency "A"

| Property Info           |                      | Plot / Area Info     |              | Additional info  |           |
|-------------------------|----------------------|----------------------|--------------|------------------|-----------|
| Covered Area            | 145                  |                      |              | Reference Number | 10937     |
| Covered Area<br>Heating |                      | Plot area<br>Parking | 160          | Property type    | House     |
|                         | Central Heating, Yes |                      | Covered, Yes | Condition        | Brand New |
| Air Conditioning        | All rooms, Yes       |                      | covered, res | Condition        | brand new |
| 7 til Collattioning     |                      |                      |              | Bathrooms        | 3         |