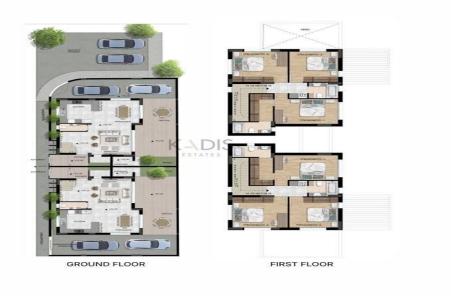

## 3 Bedroom House for Sale in Erimi, Limassol District

- 3 bedrooms
- •3 W/C
- •Internal Area 145m2
- •Plot Area 160m2
- Garden
- Covered Parking
- Photovoltaic Panels
- •Energy Efficiency "A"

| Property Info           |                      | Plot / Area Info     |              | Additional info  |           |
|-------------------------|----------------------|----------------------|--------------|------------------|-----------|
| Covered Area            | 145                  |                      |              | Reference Number | 10937     |
| Covered Area<br>Heating |                      | Plot area<br>Parking | 160          | Property type    | House     |
|                         | Central Heating, Yes |                      | Covered, Yes | Condition        | Brand New |
| Air Conditioning        | All rooms, Yes       |                      | covered, res | Condition        | brand new |
| 7 til Collattioning     |                      |                      |              | Bathrooms        | 3         |