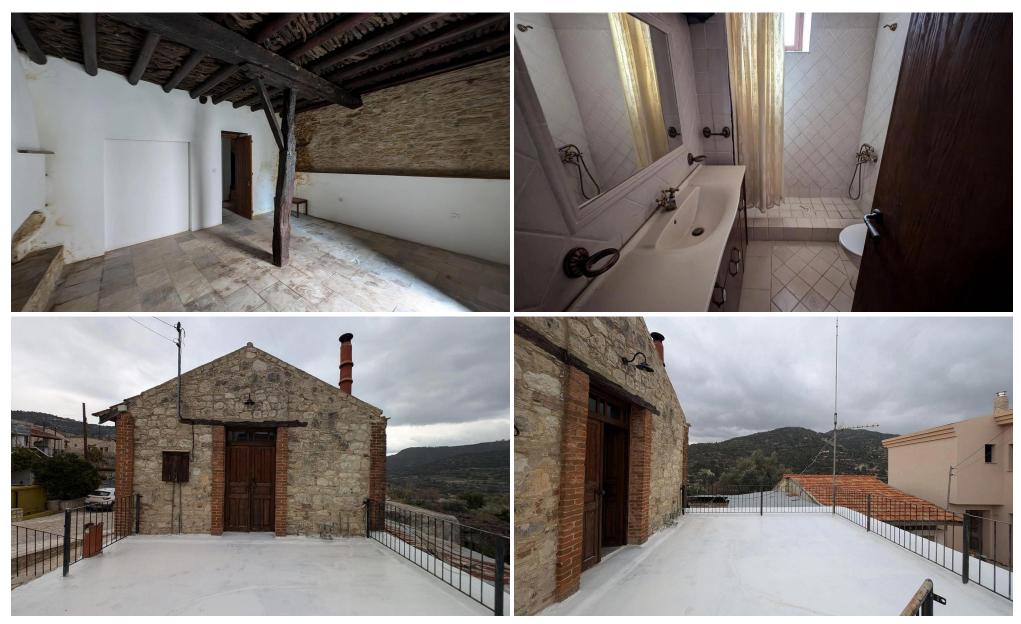

## 2 Bedroom House for Sale in Monagri, Limassol District

OPEN-HOUSE VIEWING Tuesday 20/05/2025 at 3:00pm-4:15pm. This is a renovated two-storey stone house in Monagri of Limassol, ideal either for a permanent residence or as holiday home. The ground floor consists of two bedrooms, a main bathroom and a fireplace. The 1st floor consists of a covered veranda, an uncovered veranda, a kitchen, and a fireplace. The property benefits from mountain views of the surrounding area and 26m² of unexhausted build density. The asset is located approx. 5.7km north of Allassa's Dam, approx. 1.2km southeast of Agios Georgios community and approx. 650m south of Dhoros community. It is situated approx 35min from Limassol center The property falls...