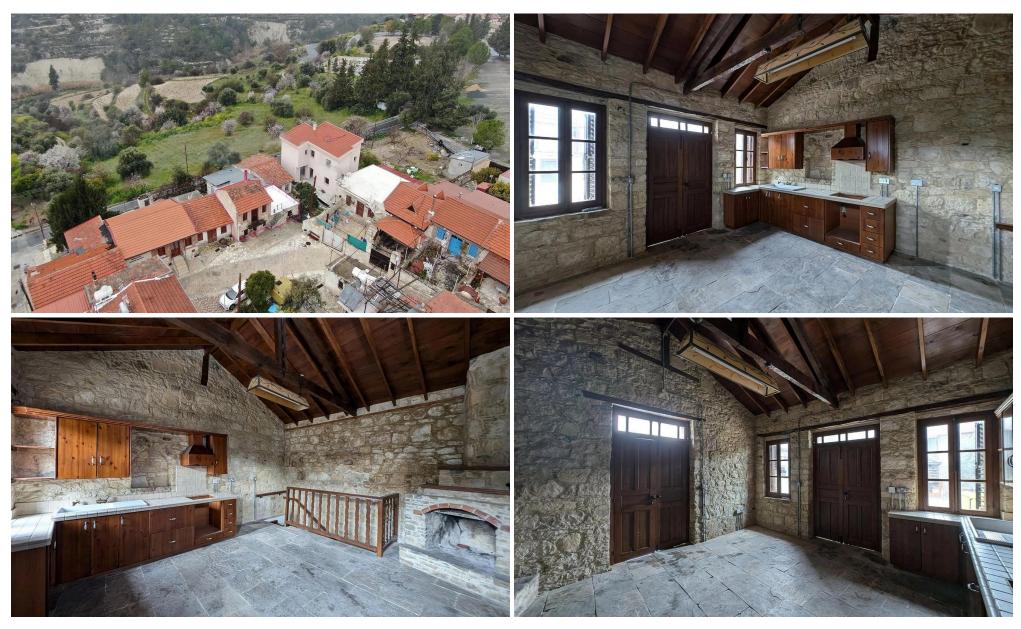

## 2 Bedroom House for Sale in Monagri, Limassol District

OPEN-HOUSE VIEWING Tuesday 20/05/2025 at 3:00pm-4:15pm. This is a renovated two-storey stone house in Monagri of Limassol, ideal either for a permanent residence or as holiday home. The ground floor consists of two bedrooms, a main bathroom and a fireplace. The 1st floor consists of a covered veranda, an uncovered veranda, a kitchen, and a fireplace. The property benefits from mountain views of the surrounding area and 26m² of unexhausted build density. The asset is located approx. 5.7km north of Allassa's Dam, approx. 1.2km southeast of Agios Georgios community and approx. 650m south of Dhoros community. It is situated approx 35min from Limassol center The property falls...