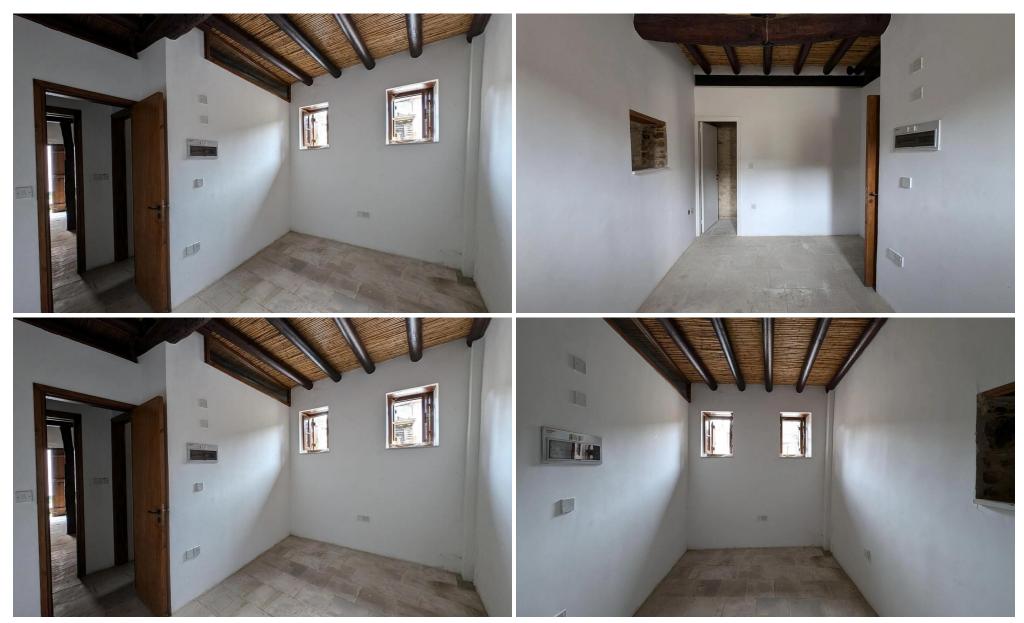

## 2 Bedroom House for Sale in Monagri, Limassol District

OPEN-HOUSE VIEWING Tuesday 20/05/2025 at 3:00pm-4:15pm. This is a renovated two-storey stone house in Monagri of Limassol, ideal either for a permanent residence or as holiday home. The ground floor consists of two bedrooms, a main bathroom and a fireplace. The 1st floor consists of a covered veranda, an uncovered veranda, a kitchen, and a fireplace. The property benefits from mountain views of the surrounding area and 26m² of unexhausted build density. The asset is located approx. 5.7km north of Allassa's Dam, approx. 1.2km southeast of Agios Georgios community and approx. 650m south of Dhoros community. It is situated approx 35min from Limassol center The property falls...