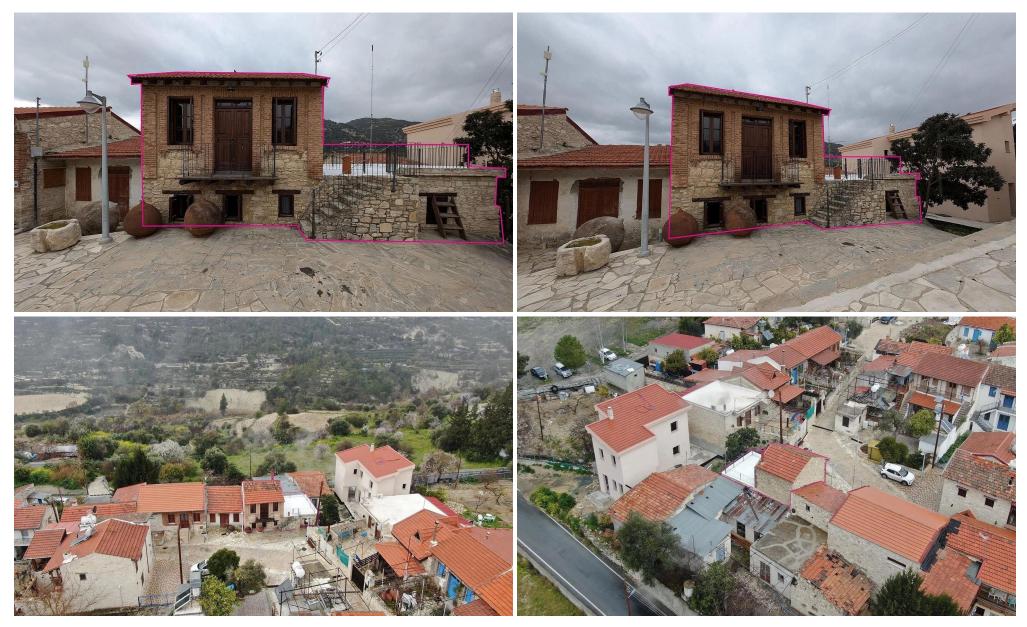

## 2 Bedroom House for Sale in Monagri, Limassol District

OPEN-HOUSE VIEWING Tuesday 20/05/2025 at 3:00pm-4:15pm. This is a renovated two-storey stone house in Monagri of Limassol, ideal either for a permanent residence or as holiday home. The ground floor consists of two bedrooms, a main bathroom and a fireplace. The 1st floor consists of a covered veranda, an uncovered veranda, a kitchen, and a fireplace. The property benefits from mountain views of the surrounding area and 26m² of unexhausted build density. The asset is located approx. 5.7km north of Allassa's Dam, approx. 1.2km southeast of Agios Georgios community and approx. 650m south of Dhoros community. It is situated approx 35min from Limassol center The property falls...