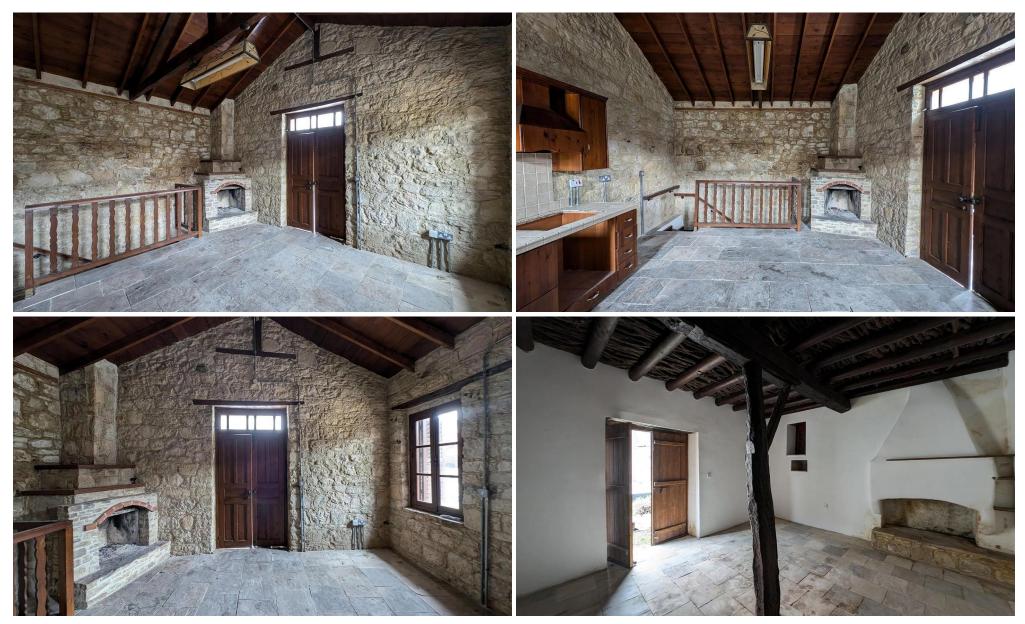

## 2 Bedroom House for Sale in Monagri, Limassol District

OPEN-HOUSE VIEWING Tuesday 20/05/2025 at 3:00pm-4:15pm. This is a renovated two-storey stone house in Monagri of Limassol, ideal either for a permanent residence or as holiday home. The ground floor consists of two bedrooms, a main bathroom and a fireplace. The 1st floor consists of a covered veranda, an uncovered veranda, a kitchen, and a fireplace. The property benefits from mountain views of the surrounding area and 26m² of unexhausted build density. The asset is located approx. 5.7km north of Allassa's Dam, approx. 1.2km southeast of Agios Georgios community and approx. 650m south of Dhoros community. It is situated approx 35min from Limassol center The property falls...