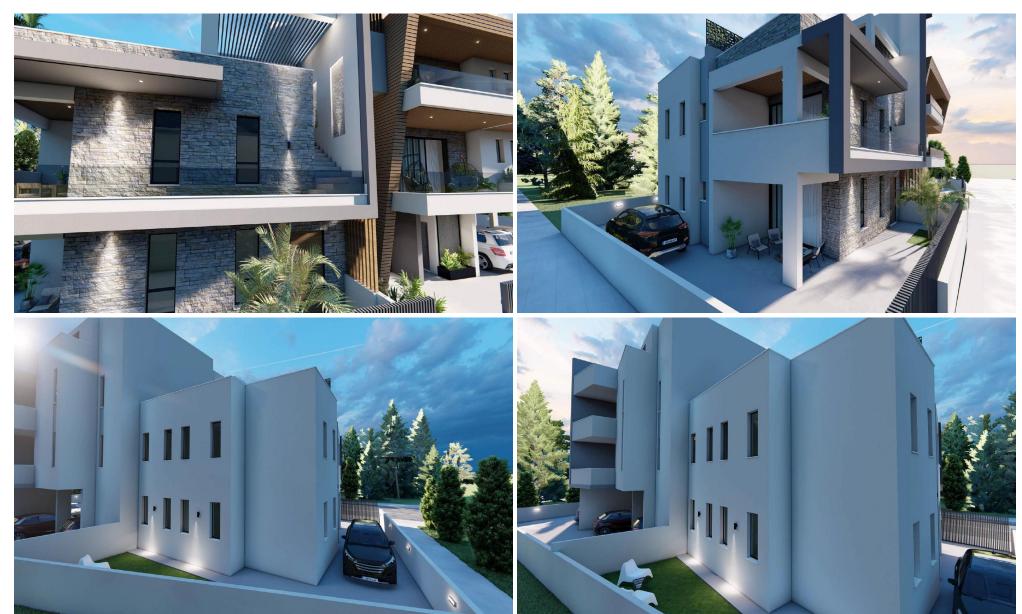

## 3 Bedroom Apartment for Sale in Dali, Nicosia District

Modern 3-bedroom apartment for sale in Kallithea, 10 minutes from UCY, 15 minutes from Nicosia city center, 20 minutes from Larnaca and 35 minutes from Limassol. This ground floor apartment offers a comfortable living space. Featuring a bright open-plan layout, a covered veranda, and quality finishes. Great opportunity for a stylish and convenient home!

| Property Info          |                | Plot / Area Info |              | Additional info   |                  |
|------------------------|----------------|------------------|--------------|-------------------|------------------|
| Covered Area           | 95             |                  |              | Reference Number  | 52488            |
| Covered Veranda        | 21             | Parking          | Covered, Yes | Property type     | <b>Apartment</b> |
| Total Number of Floors | 2              |                  | Covered, res | Construction Year | 2026             |
| Air Conditioning       | All rooms, Yes |                  |              | Bathrooms         | 2                |