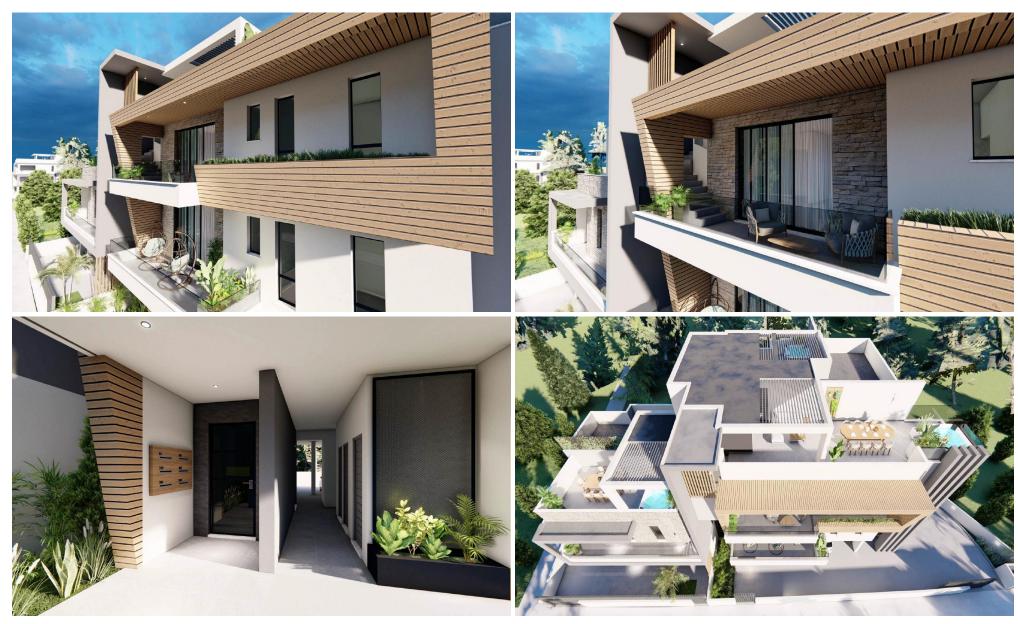

## 3 Bedroom Apartment for Sale in Dali, Nicosia District

Modern 3-bedroom apartment for sale in Kallithea, 10 minutes from UCY, 15 minutes from Nicosia city center, 20 minutes from Larnaca and 35 minutes from Limassol. This ground floor apartment offers a comfortable living space. Featuring a bright open-plan layout, a covered veranda, and quality finishes. Great opportunity for a stylish and convenient home!

| Property Info          |                | Plot / Area Info |              | Additional info   |                  |
|------------------------|----------------|------------------|--------------|-------------------|------------------|
| Covered Area           | 95             |                  |              | Reference Number  | 52488            |
| Covered Veranda        | 21             | Parking          | Covered, Yes | Property type     | <b>Apartment</b> |
| Total Number of Floors | 2              |                  | Covered, res | Construction Year | 2026             |
| Air Conditioning       | All rooms, Yes |                  |              | Bathrooms         | 2                |