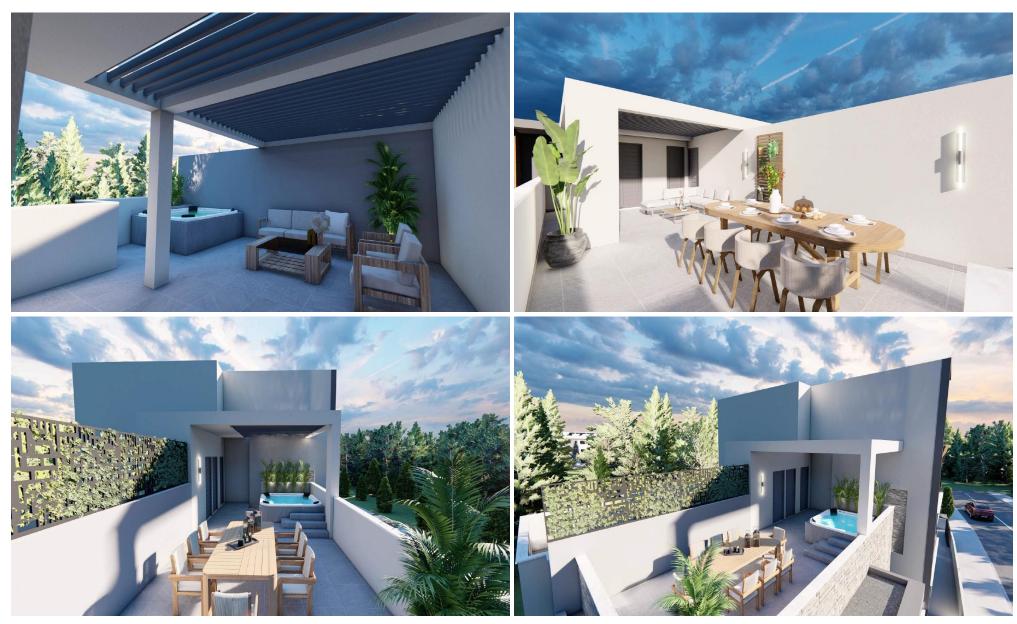

## 3 Bedroom Apartment for Sale in Dali, Nicosia District

Modern 3-bedroom apartment for sale in Kallithea, 10 minutes from UCY, 15 minutes from Nicosia city center, 20 minutes from Larnaca and 35 minutes from Limassol. This ground floor apartment offers a comfortable living space. Featuring a bright open-plan layout, a covered veranda, and quality finishes. Great opportunity for a stylish and convenient home!

| Property Info          |                | Plot / Area Info |              | Additional info   |                  |
|------------------------|----------------|------------------|--------------|-------------------|------------------|
| Covered Area           | 95             |                  |              | Reference Number  | 52488            |
| Covered Veranda        | 21             | Parking          | Covered, Yes | Property type     | <b>Apartment</b> |
| Total Number of Floors | 2              |                  | Covered, res | Construction Year | 2026             |
| Air Conditioning       | All rooms, Yes |                  |              | Bathrooms         | 2                |