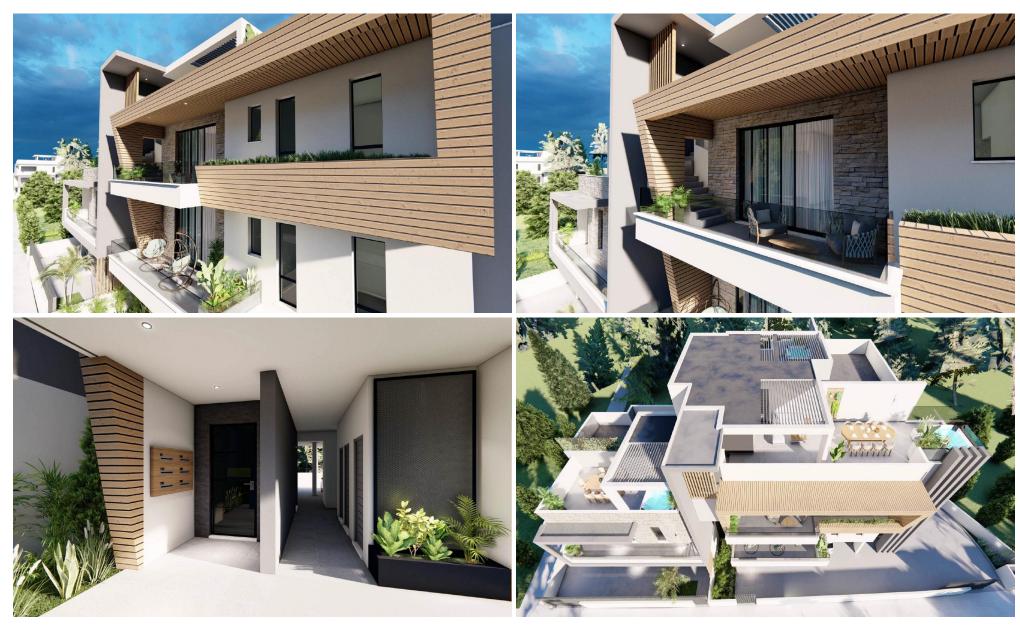

## 3 Bedroom Apartment for Sale in Dali, Nicosia District

Modern 3-bedroom apartment for sale in Kallithea, 10 minutes from UCY, 15 minutes from Nicosia city center, 20 minutes from Larnaca and 35 minutes from Limassol. This spacious apartment offers a comfortable living space. Featuring a bright open-plan layout, a covered veranda, roof garden and quality finishes. Great opportunity for a stylish and convenient home!

**Amenities** Location

• Roof Garden Location: Dali Region: Nicosia

Price: €230 000 + VAT

VAT for this property is €11,500 or €43,700. VAT usually is 19%. If it is your first purchase of property, you can have VAT reduced to 5% for the first 150sq.m. of the property.