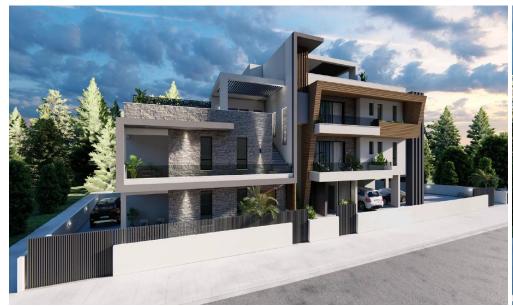

## 3 Bedroom Apartment for Sale in Dali, Nicosia District

Modern 3-bedroom apartment for sale in Kallithea, 10 minutes from UCY, 15 minutes from Nicosia city center, 20 minutes from Larnaca and 35 minutes from Limassol. This spacious apartment offers a comfortable living space. Featuring a bright open-plan layout, a covered veranda, roof garden and quality finishes. Great opportunity for a stylish and convenient home!

**Amenities** Location

• Roof Garden Location: Dali Region: Nicosia

Price: €230 000 + VAT

VAT for this property is €11,500 or €43,700. VAT usually is 19%. If it is your first purchase of property, you can have VAT reduced to 5% for the first 150sq.m. of the property.