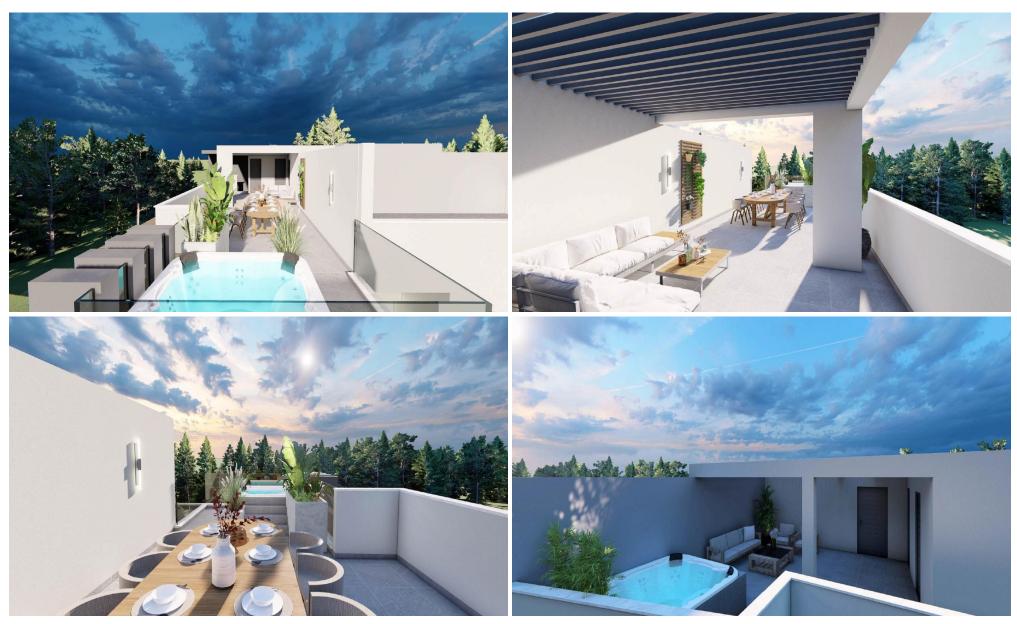

## 3 Bedroom Apartment for Sale in Dali, Nicosia District

Modern 3-bedroom apartment for sale in Kallithea, 10 minutes from UCY, 15 minutes from Nicosia city center, 20 minutes from Larnaca and 35 minutes from Limassol. This spacious apartment offers a comfortable living space. Featuring a bright open-plan layout, a covered veranda, roof garden and quality finishes. Great opportunity for a stylish and convenient home!

**Amenities** Location

• Roof Garden Location: Dali Region: Nicosia

Price: €230 000 + VAT

VAT for this property is €11,500 or €43,700. VAT usually is 19%. If it is your first purchase of property, you can have VAT reduced to 5% for the first 150sq.m. of the property.