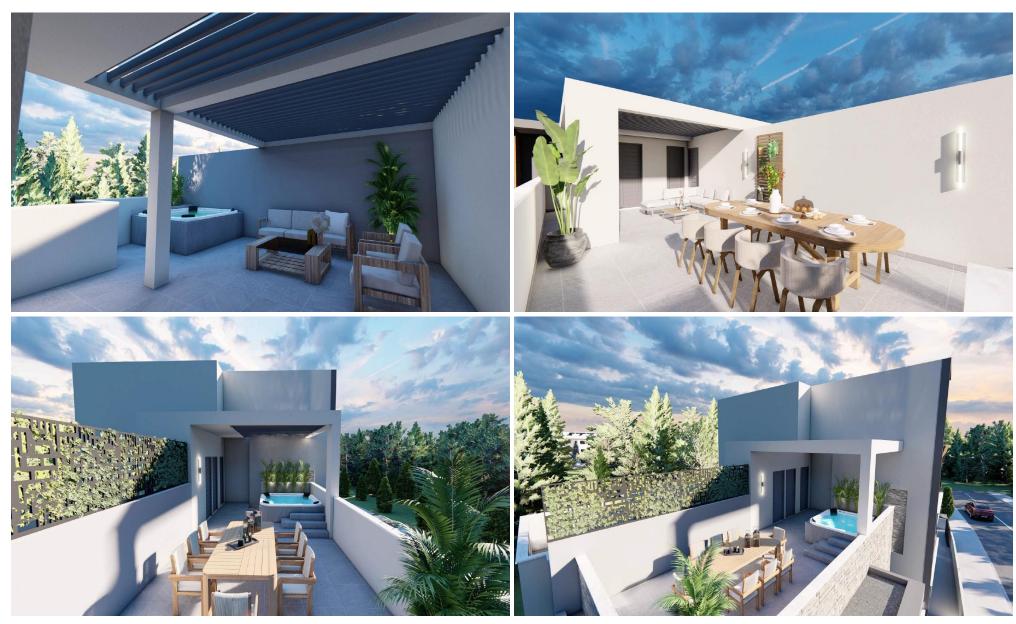

## 3 Bedroom Apartment for Sale in Dali, Nicosia District

Modern 3-bedroom apartment for sale in Kallithea, 10 minutes from UCY, 15 minutes from Nicosia city center, 20 minutes from Larnaca and 35 minutes from Limassol. This spacious apartment offers a comfortable living space. Featuring a bright open-plan layout, a covered veranda, roof garden and quality finishes. Great opportunity for a stylish and convenient home!

**Amenities** Location

• Roof Garden Location: Dali Region: Nicosia

Price: €230 000 + VAT

VAT for this property is €11,500 or €43,700. VAT usually is 19%. If it is your first purchase of property, you can have VAT reduced to 5% for the first 150sq.m. of the property.