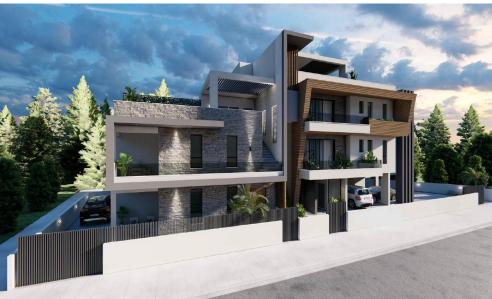

## 3 Bedroom Apartment for Sale in Dali, Nicosia District

Modern 3-bedroom apartment for sale in Kallithea, 10 minutes from UCY, 15 minutes from Nicosia city center, 20 minutes from Larnaca and 35 minutes from Limassol. This spacious apartment offers a comfortable living space. Featuring a bright open-plan layout, a covered veranda, roof garden and quality finishes. Great opportunity for a stylish and convenient home!

**Amenities** Location

• Roof Garden Location: Dali Region: Nicosia

Price: €230 000 + VAT

VAT for this property is €11,500 or €43,700. VAT usually is 19%. If it is your first purchase of property, you can have VAT reduced to 5% for the first 150sq.m. of the property.