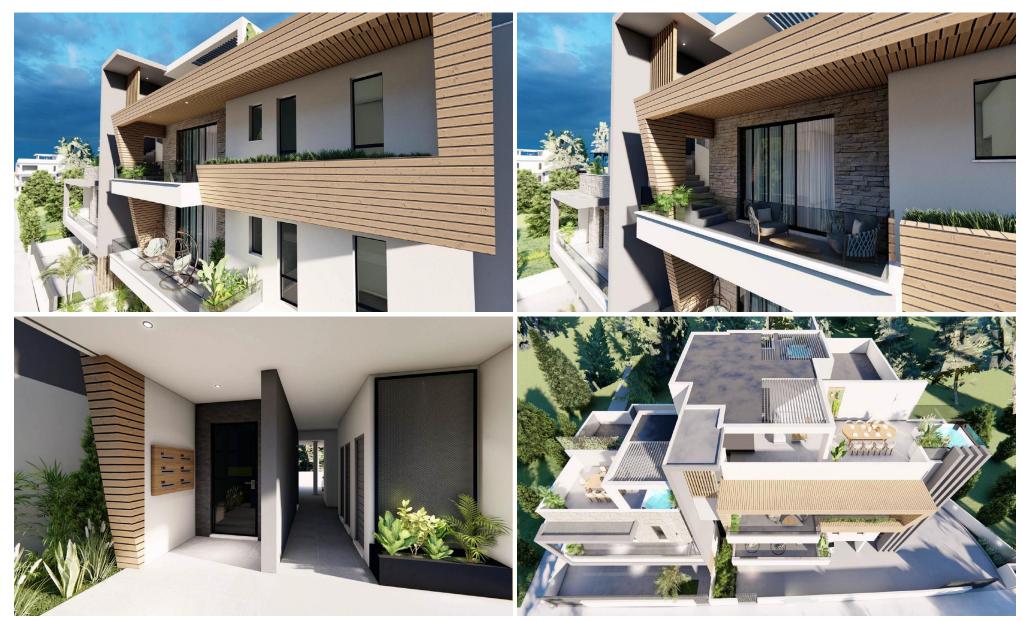

## 2 Bedroom Apartment for Sale in Dali, Nicosia District

Modern 2-bedroom apartment for sale in Kallithea, 10 minutes from UCY, 15 minutes from Nicosia city center, 20 minutes from Larnaca and 35 minutes from Limassol. This spacious apartment offers a comfortable living space. Featuring a bright open-plan layout, a covered veranda, and quality finishes. Great opportunity for a stylish and convenient home!

| Property Info          |                | Plot / Area Info |              | Additional info   |           |
|------------------------|----------------|------------------|--------------|-------------------|-----------|
| Covered Area           | 79             | Parking (        |              | Reference Number  | 52490     |
| Covered Veranda        | 11             |                  |              |                   |           |
| Floor Number           | 1              |                  | Covered, Yes | Property type     | Apartment |
| Total Number of Floors | 2              |                  | ·            | Construction Year | 2026      |
| Air Conditioning       | All rooms, Yes |                  |              | Bathrooms         | 2         |