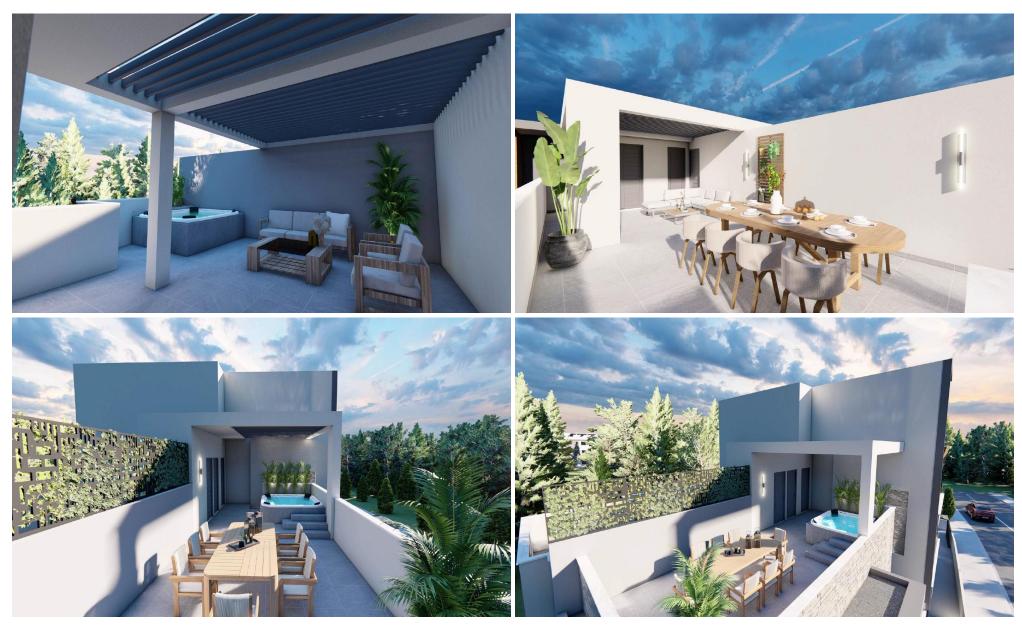

## 2 Bedroom Apartment for Sale in Dali, Nicosia District

Modern 2-bedroom apartment for sale in Kallithea, 10 minutes from UCY, 15 minutes from Nicosia city center, 20 minutes from Larnaca and 35 minutes from Limassol. This spacious apartment offers a comfortable living space. Featuring a bright open-plan layout, a covered veranda, and quality finishes. Great opportunity for a stylish and convenient home!

| Property Info          |                | Plot / Area Info |              | Additional info   |           |
|------------------------|----------------|------------------|--------------|-------------------|-----------|
| Covered Area           | 79             | Parking (        |              | Reference Number  | 52490     |
| Covered Veranda        | 11             |                  |              |                   |           |
| Floor Number           | 1              |                  | Covered, Yes | Property type     | Apartment |
| Total Number of Floors | 2              |                  | ·            | Construction Year | 2026      |
| Air Conditioning       | All rooms, Yes |                  |              | Bathrooms         | 2         |