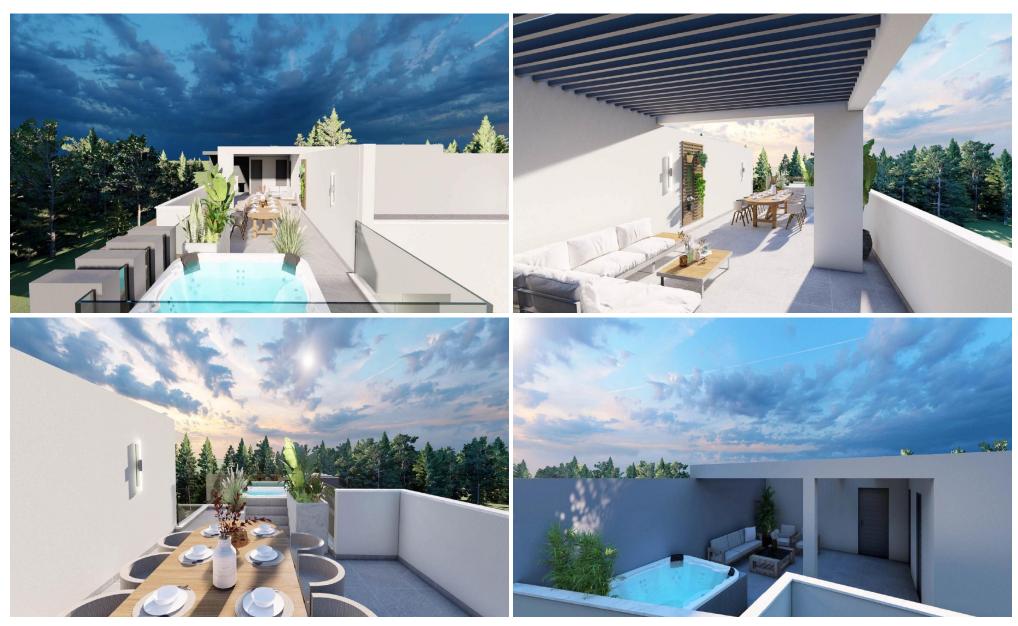

## 2 Bedroom Apartment for Sale in Dali, Nicosia District

Modern 2-bedroom apartment for sale in Kallithea, 10 minutes from UCY, 15 minutes from Nicosia city center, 20 minutes from Larnaca and 35 minutes from Limassol. This spacious apartment offers a comfortable living space. Featuring a bright open-plan layout, a covered veranda, and quality finishes. Great opportunity for a stylish and convenient home!

| Property Info          |                | Plot / Area Info |              | Additional info   |           |
|------------------------|----------------|------------------|--------------|-------------------|-----------|
| Covered Area           | 79             | Parking (        |              | Reference Number  | 52490     |
| Covered Veranda        | 11             |                  |              |                   |           |
| Floor Number           | 1              |                  | Covered, Yes | Property type     | Apartment |
| Total Number of Floors | 2              |                  | ·            | Construction Year | 2026      |
| Air Conditioning       | All rooms, Yes |                  |              | Bathrooms         | 2         |