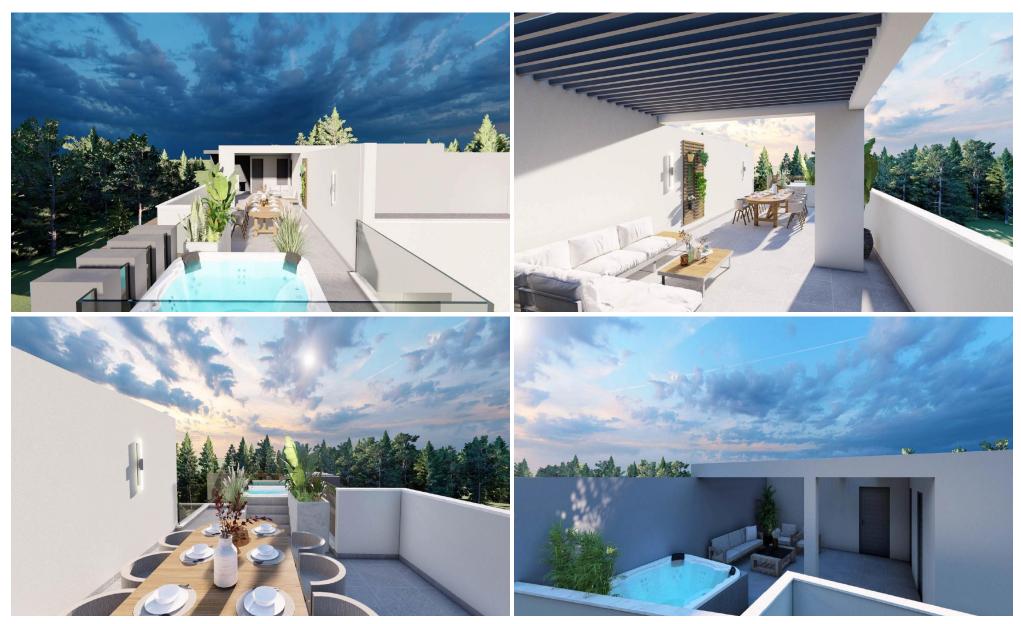

## 2 Bedroom Apartment for Sale in Dali, Nicosia District

Modern 2-bedroom apartment for sale in Kallithea, 10 minutes from UCY, 15 minutes from Nicosia city center, 20 minutes from Larnaca and 35 minutes from Limassol. This spacious apartment offers a comfortable living space. Featuring a bright open-plan layout, a covered veranda, and quality finishes. Great opportunity for a stylish and convenient home!

| Property Info          |                | Plot / Area Info |              | Additional info   |           |
|------------------------|----------------|------------------|--------------|-------------------|-----------|
| Covered Area           | 83             |                  |              | Reference Number  | 52491     |
| Covered Veranda        | 11             |                  |              |                   |           |
|                        |                | Da wisina        | Covered Vec  | Property type     | Apartment |
| Floor Number           | 1              | Parking          | Covered, Yes | Construction Year | 2026      |
| Total Number of Floors | 2              |                  |              |                   |           |
| Air Conditioning       | All rooms, Yes |                  |              | Bathrooms         | 2         |