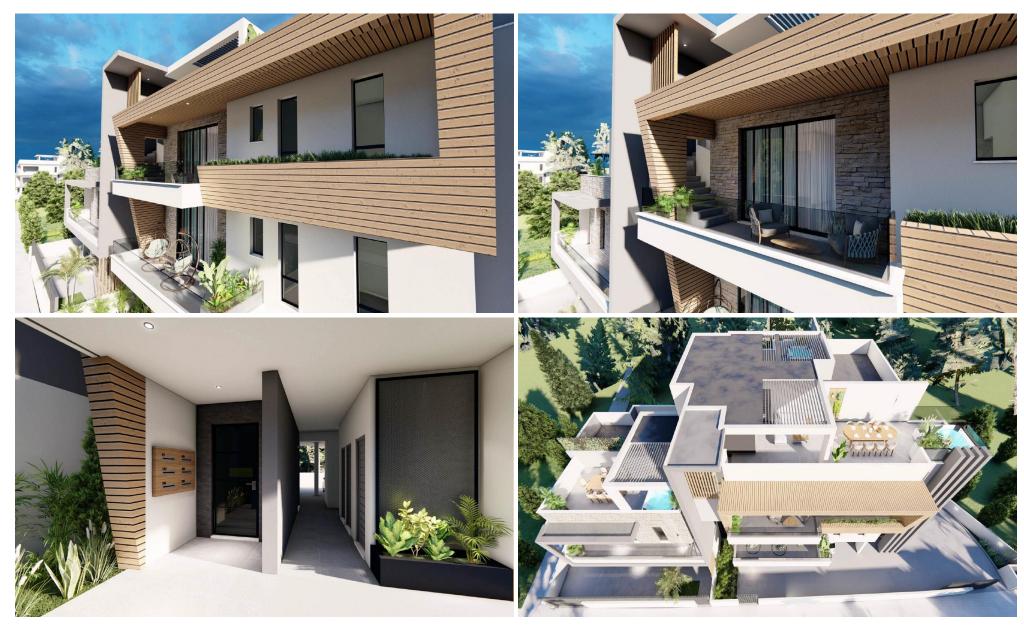

## 2 Bedroom Apartment for Sale in Dali, Nicosia District

Modern 2-bedroom apartment for sale in Kallithea, 10 minutes from UCY, 15 minutes from Nicosia city center, 20 minutes from Larnaca and 35 minutes from Limassol. This spacious apartment offers a comfortable living space. Featuring a bright open-plan layout, a covered veranda, and quality finishes. Great opportunity for a stylish and convenient home!

| Property Info          |                | Plot / Area Info |              | Additional info   |           |
|------------------------|----------------|------------------|--------------|-------------------|-----------|
| Covered Area           | 83             |                  |              | Reference Number  | 52491     |
| Covered Veranda        | 11             |                  |              |                   |           |
|                        |                | Da wisina        | Covered Vec  | Property type     | Apartment |
| Floor Number           | 1              | Parking          | Covered, Yes | Construction Year | 2026      |
| Total Number of Floors | 2              |                  |              |                   |           |
| Air Conditioning       | All rooms, Yes |                  |              | Bathrooms         | 2         |