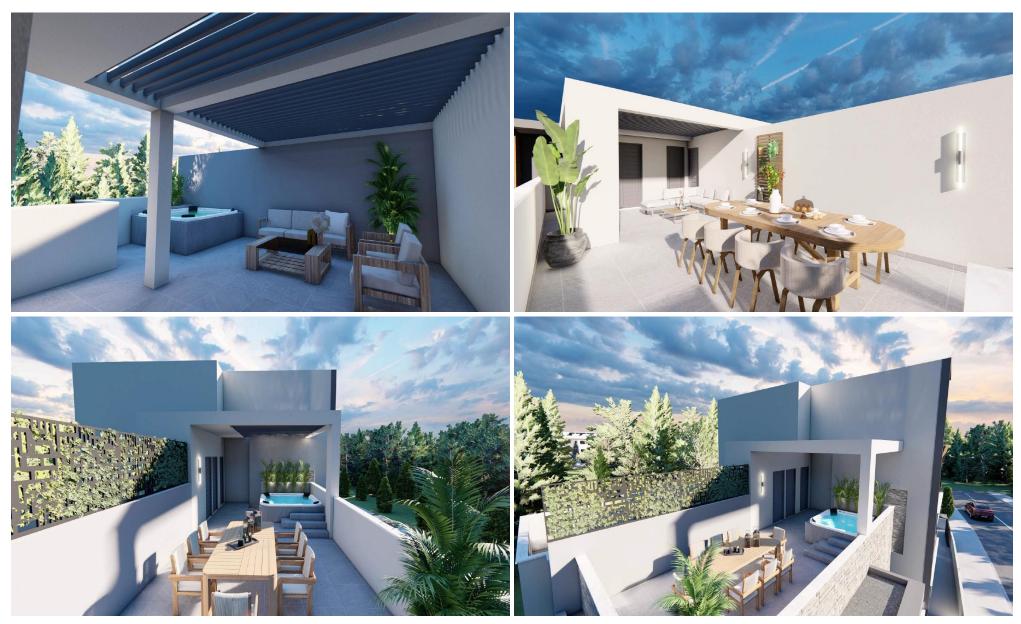

## 2 Bedroom Apartment for Sale in Dali, Nicosia District

Modern 2-bedroom apartment for sale in Kallithea, 10 minutes from UCY, 15 minutes from Nicosia city center, 20 minutes from Larnaca and 35 minutes from Limassol. This spacious apartment offers a comfortable living space. Featuring a bright open-plan layout, a covered veranda, and quality finishes. Great opportunity for a stylish and convenient home!

| Property Info          |                | Plot / Area Info |              | Additional info   |           |
|------------------------|----------------|------------------|--------------|-------------------|-----------|
| Covered Area           | 83             |                  |              | Reference Number  | 52491     |
| Covered Veranda        | 11             |                  |              |                   |           |
|                        |                | Da wisina        | Covered Vec  | Property type     | Apartment |
| Floor Number           | 1              | Parking          | Covered, Yes | Construction Year | 2026      |
| Total Number of Floors | 2              |                  |              |                   |           |
| Air Conditioning       | All rooms, Yes |                  |              | Bathrooms         | 2         |