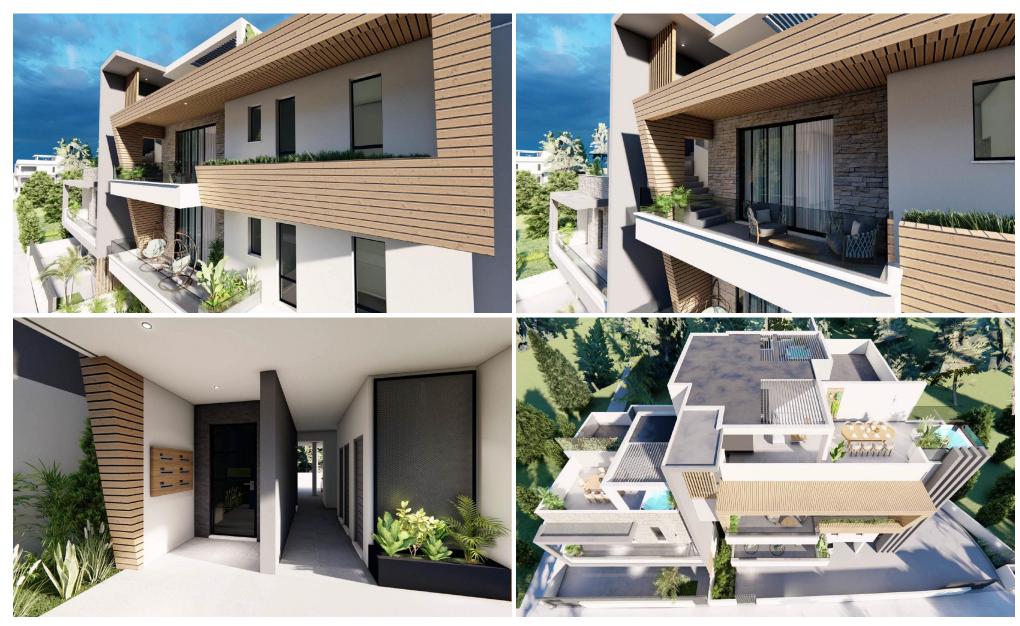

## 2 Bedroom Apartment for Sale in Dali, Nicosia District

Modern 2-bedroom apartment for sale in Kallithea, 10 minutes from UCY, 15 minutes from Nicosia city center, 20 minutes from Larnaca and 35 minutes from Limassol. This spacious apartment offers a comfortable living space. Featuring a bright open-plan layout, a covered veranda, roof garden and quality finishes. Great opportunity for a stylish and convenient home!

**Amenities** Location

• Roof Garden Location: Dali Region: Nicosia

**Price: €250 000 + VAT** 

VAT for this property is €12,500 or €47,500. VAT usually is 19%. If it is your first purchase of property, you can have VAT reduced to 5% for the first 150sq.m. of the property.