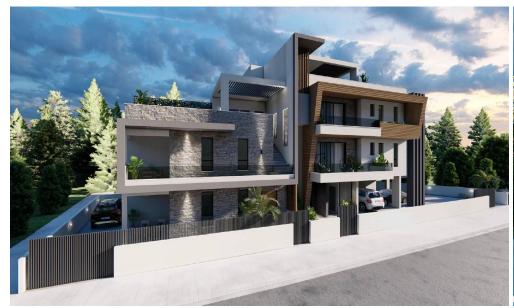

## 2 Bedroom Apartment for Sale in Dali, Nicosia District

Modern 2-bedroom apartment for sale in Kallithea, 10 minutes from UCY, 15 minutes from Nicosia city center, 20 minutes from Larnaca and 35 minutes from Limassol. This spacious apartment offers a comfortable living space. Featuring a bright open-plan layout, a covered veranda, roof garden and quality finishes. Great opportunity for a stylish and convenient home!

**Amenities** Location

• Roof Garden Location: Dali Region: Nicosia

**Price: €250 000 + VAT** 

VAT for this property is €12,500 or €47,500. VAT usually is 19%. If it is your first purchase of property, you can have VAT reduced to 5% for the first 150sq.m. of the property.