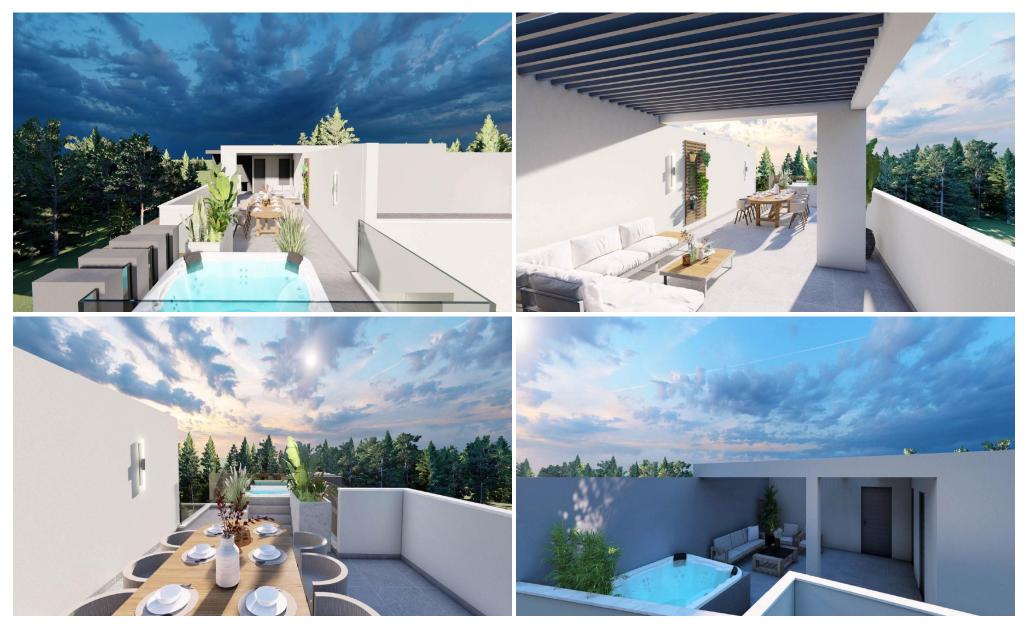

## 2 Bedroom Apartment for Sale in Dali, Nicosia District

Modern 2-bedroom apartment for sale in Kallithea, 10 minutes from UCY, 15 minutes from Nicosia city center, 20 minutes from Larnaca and 35 minutes from Limassol. This spacious apartment offers a comfortable living space. Featuring a bright open-plan layout, a covered veranda, roof garden and quality finishes. Great opportunity for a stylish and convenient home!

**Amenities** Location

• Roof Garden Location: Dali Region: Nicosia

**Price: €250 000 + VAT** 

VAT for this property is €12,500 or €47,500. VAT usually is 19%. If it is your first purchase of property, you can have VAT reduced to 5% for the first 150sq.m. of the property.