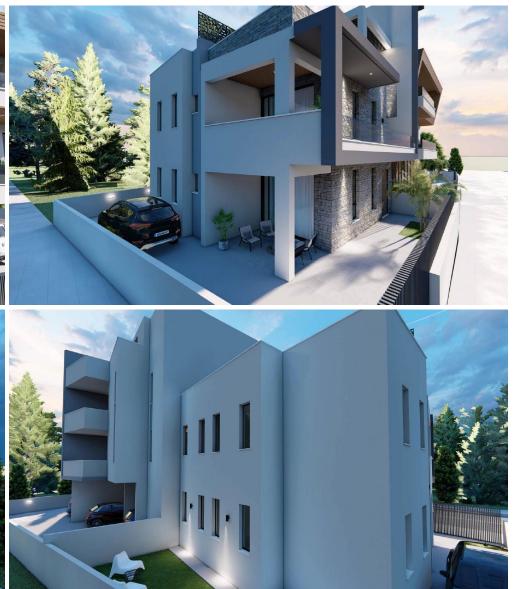

## 2 Bedroom Apartment for Sale in Dali, Nicosia District

Modern 2-bedroom apartment for sale in Kallithea, 10 minutes from UCY, 15 minutes from Nicosia city center, 20 minutes from Larnaca and 35 minutes from Limassol. This spacious apartment offers a comfortable living space. Featuring a bright open-plan layout, a covered veranda, roof garden and quality finishes. Great opportunity for a stylish and convenient home!

**Amenities** Location

• Roof Garden Location: Dali Region: Nicosia

**Price: €250 000 + VAT** 

VAT for this property is €12,500 or €47,500. VAT usually is 19%. If it is your first purchase of property, you can have VAT reduced to 5% for the first 150sq.m. of the property.