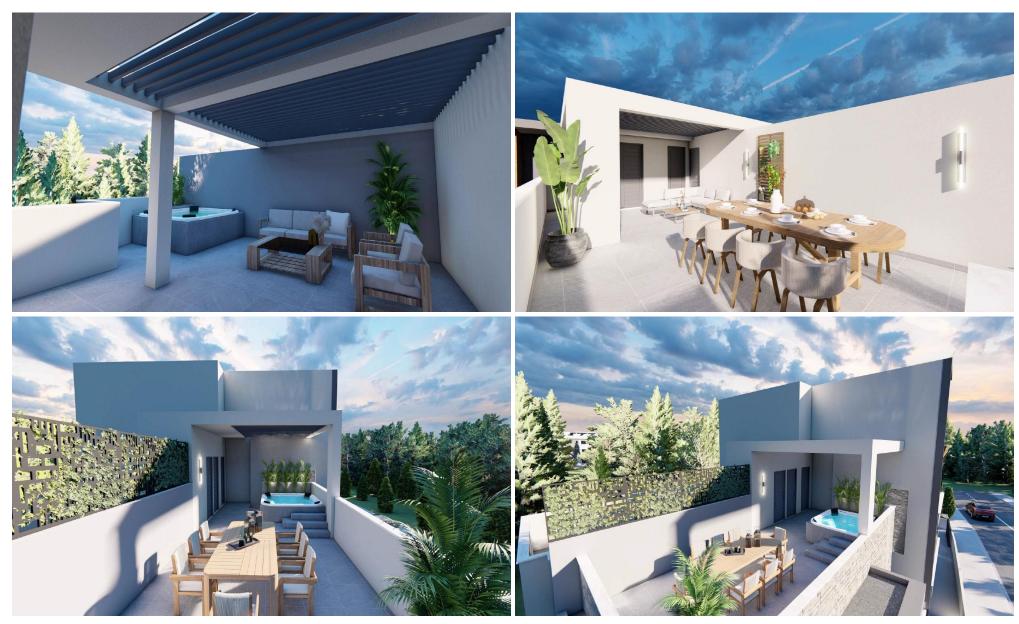

## 2 Bedroom Apartment for Sale in Dali, Nicosia District

Modern 2-bedroom apartment for sale in Kallithea, 10 minutes from UCY, 15 minutes from Nicosia city center, 20 minutes from Larnaca and 35 minutes from Limassol. This spacious apartment offers a comfortable living space. Featuring a bright open-plan layout, a covered veranda, roof garden and quality finishes. Great opportunity for a stylish and convenient home!

**Amenities** Location

• Roof Garden Location: Dali Region: Nicosia

**Price: €250 000 + VAT** 

VAT for this property is €12,500 or €47,500. VAT usually is 19%. If it is your first purchase of property, you can have VAT reduced to 5% for the first 150sq.m. of the property.