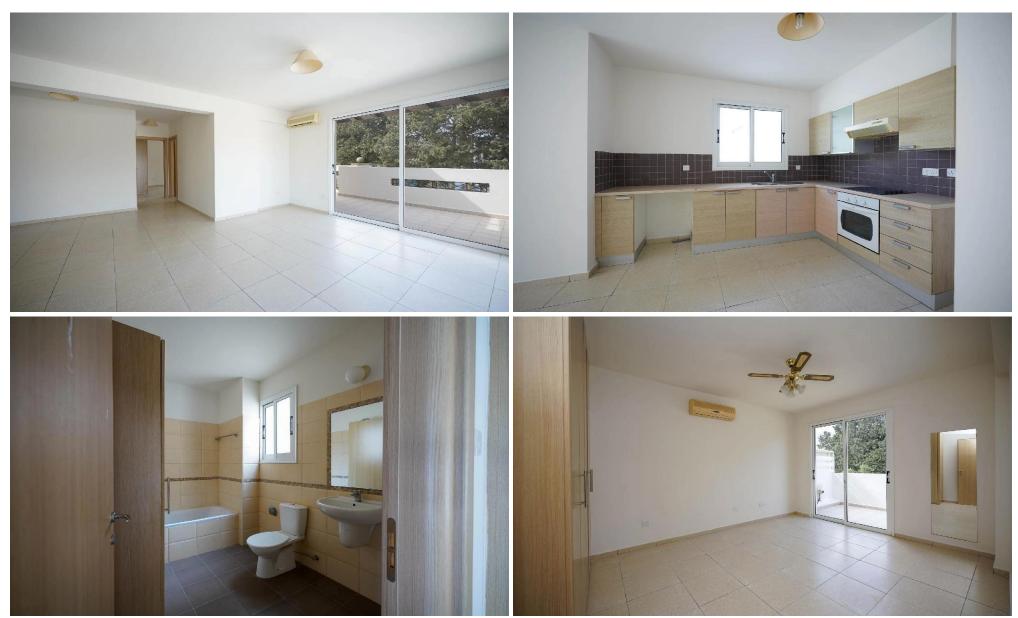

The apartment is located on the second floor of the building and it comprises of kitchen/living room/dining room as an open space, two bedrooms, bathroom with WC, a covered and an uncovered veranda.

According to the title deed the apartment has...