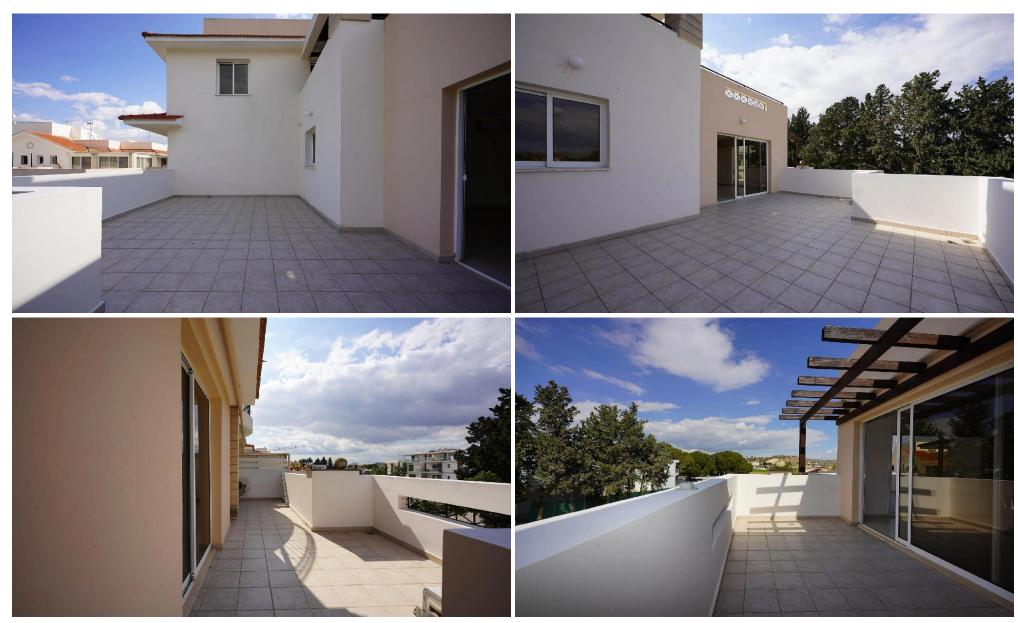

The apartment is located on the second floor of the building and it comprises of kitchen/living room/dining room as an open space, two bedrooms, bathroom with WC, a covered and an uncovered veranda.

According to the title deed the apartment has...