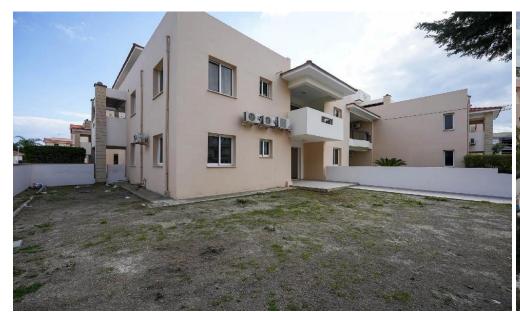

The apartment is located on the ground floor of the building and it comprises of kitchen/living room/dining room as an open space, two bedrooms, one bathroom with WC, covered and uncovered veranda. Furthermore, it has a yard.