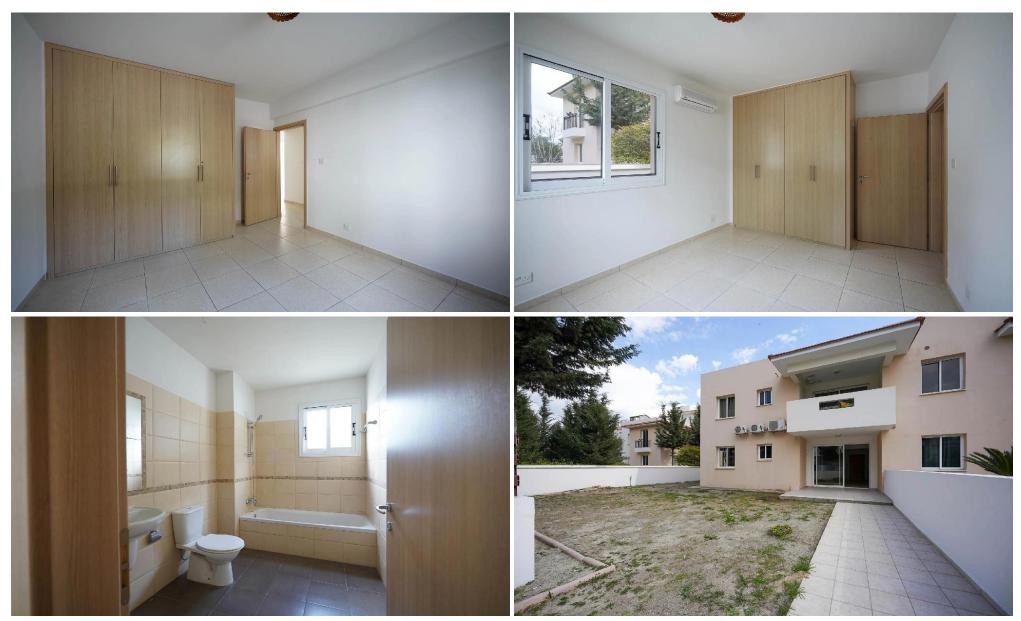

The apartment is located on the ground floor of the building and it comprises of kitchen/living room/dining room as an open space, two bedrooms, one bathroom with WC, covered and uncovered veranda. Furthermore, it has a yard.

According to the title deed the apartment h...

| Property Info          |                | Plot / Area Info |              | Additional info   |                  |
|------------------------|----------------|------------------|--------------|-------------------|------------------|
| Covered Area           | 73             |                  |              | Reference Number  | 52514            |
| Covered Veranda        | 8              |                  |              |                   |                  |
| Uncovered Veranda      | 4              | Pool             | Common, Yes  | Property type     | Apartment        |
|                        | -              |                  | •            | Condition         | <b>Pre-Owned</b> |
| Total Number of Floors | 2              | Parking          | Covered, Yes | Construction Year | 2001-2010        |
| Furnishing             | Unfurnished    |                  |              |                   | 2001-2010        |
| Air Conditioning       | All rooms. Yes |                  |              | Bathrooms         | 1                |