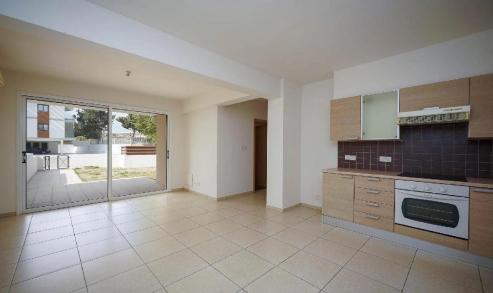

The apartment is located on the ground floor of the building and it comprises of kitchen/living room/dining room as an open space, two bedrooms, one bathroom with WC, covered and uncovered veranda. Furthermore, it has a yard.