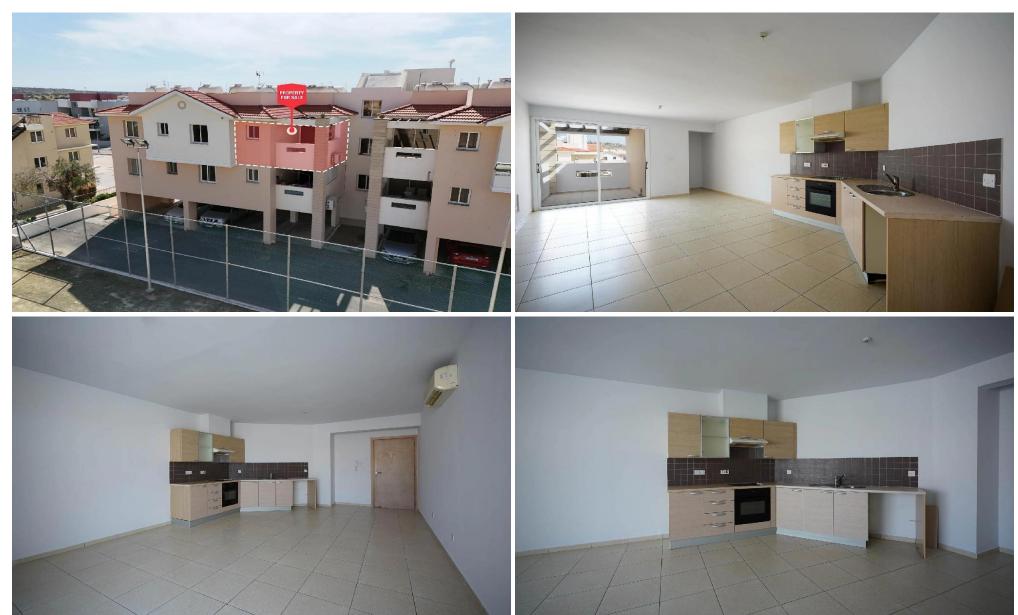

## 42m<sup>2</sup> Apartment for Sale in Pyla, Larnaca District

Studio apartment for sale in an attractive location in Pyla Community in Larnaca District, closed to "UCLAN" University and to Larnaca – Agia Napa motorway.

The development is ideally situated close to all necessary amenities and services. The immediate area of the property designates an increased demand for apartments due to the existence of UCLAN university and the proximity to Oroklini tourist area.

The flat is located on the second floor of the building and it comprises of kitchen/living room/dining room as an open space, one bathroom with WC and uncovered veranda.

According to the title deed the apartment has register internal area of 42 sqm and the unco...

| Property Info          |                | Plot / Area Info |              | Additional info   |                  |
|------------------------|----------------|------------------|--------------|-------------------|------------------|
| Covered Area           | 42             |                  |              | Reference Number  | 52519            |
| Uncovered Veranda      | 9              |                  |              |                   |                  |
| Floor Number           | 2              | Pool             | Common, Yes  | Property type     | Apartment        |
|                        | 2              |                  | •            | Condition         | <b>Pre-Owned</b> |
| Total Number of Floors | 2              | Parking          | Covered, Yes | Construction Year | 2001-2010        |
| Furnishing             | Unfurnished    |                  |              |                   | 1                |
| Air Conditioning       | All rooms, Yes |                  |              | Bathrooms         | T                |