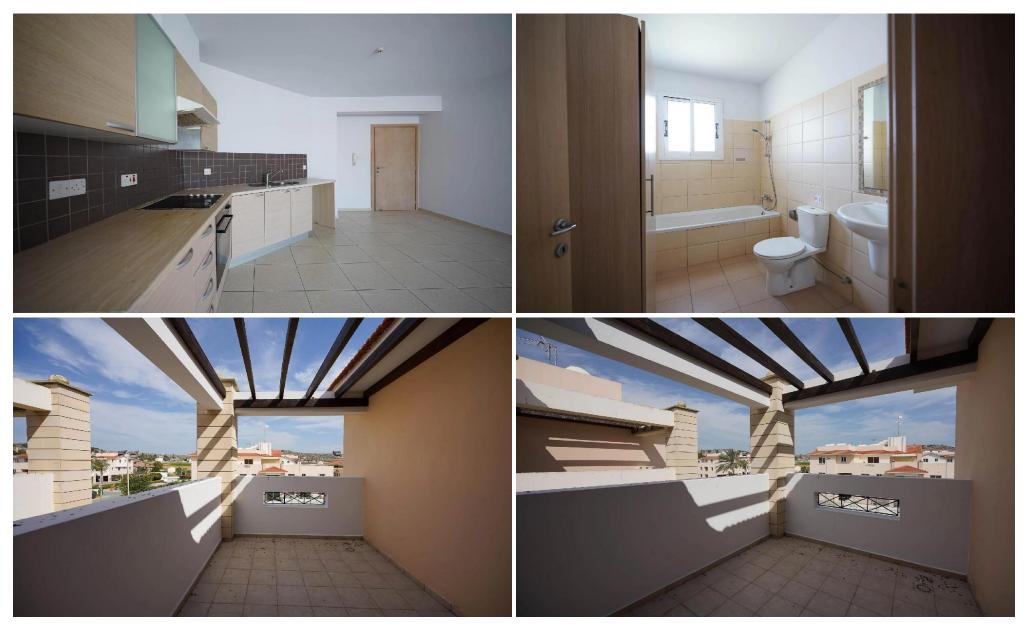

The flat is located on the second floor of the building and it comprises of kitchen/living room/dining room as an open space, one bathroom with WC and uncovered veranda.

According to the title deed the apartment has register internal area of 42 sqm and the unco...

| Property Info          |                | Plot / Area Info |              | Additional info   |                  |
|------------------------|----------------|------------------|--------------|-------------------|------------------|
| Covered Area           | 42             |                  |              | Reference Number  | 52519            |
| Uncovered Veranda      | 9              |                  |              |                   |                  |
| Floor Number           | 2              | Pool             | Common, Yes  | Property type     | Apartment        |
|                        | 2              |                  | •            | Condition         | <b>Pre-Owned</b> |
| Total Number of Floors | 2              | Parking          | Covered, Yes | Construction Year | 2001-2010        |
| Furnishing             | Unfurnished    |                  |              |                   | 1                |
| Air Conditioning       | All rooms, Yes |                  |              | Bathrooms         | T                |