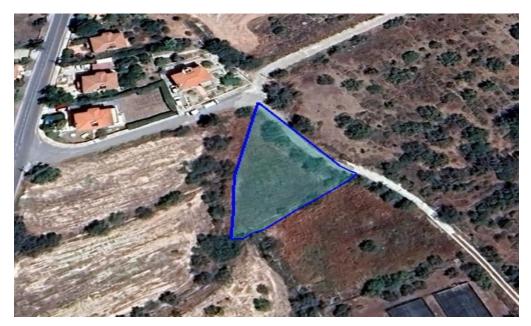

## 1,032m<sup>2</sup> Plot for Sale in Silikou, Limassol District

Reference ID: #SA36206Price details: €50,000 +VATA well-sized 1,032m<sup>2</sup>

residential plot in Silikou, just 15 minutes from Polemidia roundabout.Zoning: H6 (Residential)Building Density: 20%

| Coverage: 20%Floors: 2 | Max

Height: 8.3mShape: RegularAccess: Landlocked (No direct road

access)Ideal for a private home or investment.

| Property Info | Plot / Area Info |      | Additional info          |                  |
|---------------|------------------|------|--------------------------|------------------|
|               |                  |      | Reference Number SA36206 | SA36206          |
|               | Plot area        | 1032 | Property type            | Land and Plots   |
|               |                  |      | Condition                | <b>Brand New</b> |