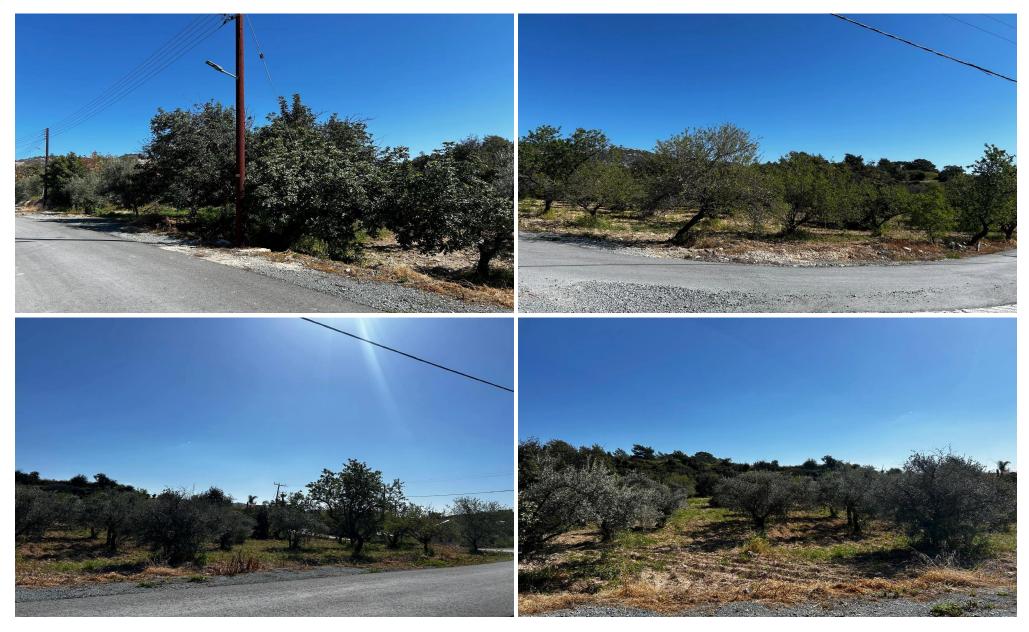

## 10,168m<sup>2</sup> Plot for Sale in Apesia, Limassol District

Reference ID: #SA36195Price details: €750,000 +VATTwo adjoining properties are available for sale in the village of Apesia, Limassol.A proposed plan is in place for the subdivision of the and into 10 individual plots, making it an excellent investment opportunity. The location is highly desirable, situated in close proximity to the Heritage and Island private schools. Total land area: 10.168 sq.mBuilding Density: 40%Building Coverage: 25%Max. Floors: 2Plus VAT