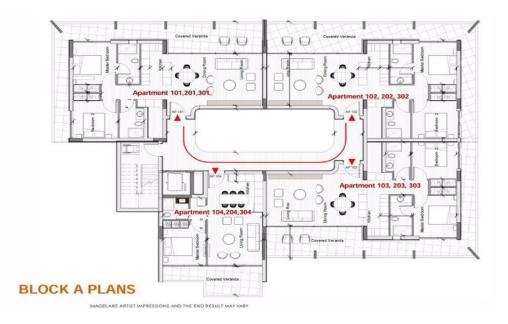

### **1** Bedroom Apartment for Sale in Kapparis, Famagusta District

One Bedroom Apartment For Sale In Kapparis, Famagusta – Title Deeds (New Build Process) [] This contemporary residential project will be in a prime location in Kapparis. The project consists of 2 apartment Blocks. Each block has a total of 12 one and two bedroom apartments each with private parking and storage room. There is also a added luxury of a communal swimming pool. It is a modern project which has a privacy, comfort and aesthetic integrity with a gated community, ideal for families with children close to schools, shops, restaurants and cafes etc. Located within a short drive to the sea and many of the east coast blue flag beaches.[]Block A] - 1 B...