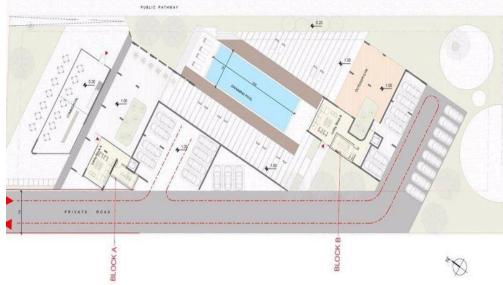

### **1** Bedroom Apartment for Sale in Kapparis, Famagusta District

One Bedroom Apartment For Sale In Kapparis, Famagusta – Title Deeds (New Build Process) [] This contemporary residential project will be in a prime location in Kapparis. The project consists of 2 apartment Blocks. Each block has a total of 12 one and two bedroom apartments each with private parking and storage room. There is also a added luxury of a communal swimming pool. It is a modern project which has a privacy, comfort and aesthetic integrity with a gated community, ideal for families with children close to schools, shops, restaurants and cafes etc. Located within a short drive to the sea and many of the east coast blue flag beaches.[]Block A] - 1 B...