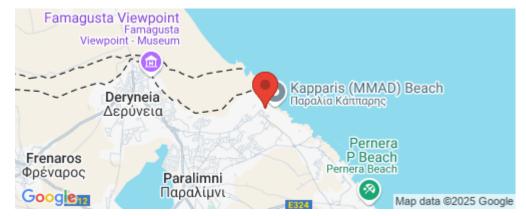

Property Info Plot / Area Info

Covered Area 50

Amenities

Location

**Location:** Kapparis

Region: Famagusta

Coordinates: 35.05894 / 34.005956