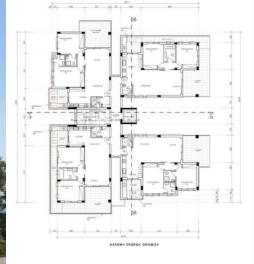

## 2 Bedroom Apartment for Sale in Kato Polemidia, Limassol District

For sale is a stunning apartment that is currently under construction, offering a modern design and an energy-efficient rating of A. With a generous internal space of 86.20 square meters, this two-bedroom residence is perfect for individuals or families looking for comfort and style.

This apartment is being offe...

Property Info Plot / Area Info

Covered Area **86.2** 

Furnishing **Unfurnished**Air Conditioning **All rooms, Yes** 

Amenities Location

• BBO zone Location: Kato Polemidia Region: Limassol