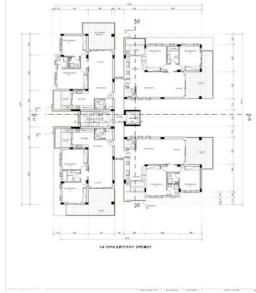

## 2 Bedroom Apartment for Sale in Kato Polemidia, Limassol District

For sale is a stunning apartment that is currently under construction, offering a modern design and an energy-efficient rating of A. With a generous internal space of 86.20 square meters, this two-bedroom residence is perfect for individuals or families looking for comfort and style.

This apartment is being offe...

Property Info Plot / Area Info

Covered Area **86.2** 

Furnishing **Unfurnished**Air Conditioning **All rooms, Yes** 

Amenities Location

• BBO zone Location: Kato Polemidia Region: Limassol