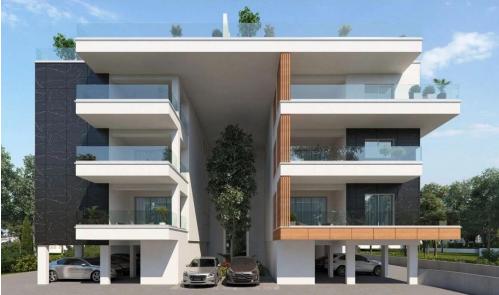

### 3 Bedroom Apartment for Sale in Kato Polemidia, Limassol District

For sale: A stunning penthouse apartment under construction in the desirable area of Kato Polemidia. This spacious residence offers a generous internal area of 122.3 m2, featuring three well-appointed bedrooms and three modern bathrooms, perfect for families or those seeking extra space.

Kato Polemidia is a vibrant and growing neighborhood known for its convenient access to local amenities and a welcoming community atmosphere. Residents can enjoy nearby parks, shops, and schools, along with quick access to the highway, making it easy to explore the surrounding regions.

This penthouse boasts energy efficiency rating A, ensuring a comfortable living environment while minimizin...

| Property Info Plo | ot / / | Area | Info |
|-------------------|--------|------|------|
|-------------------|--------|------|------|