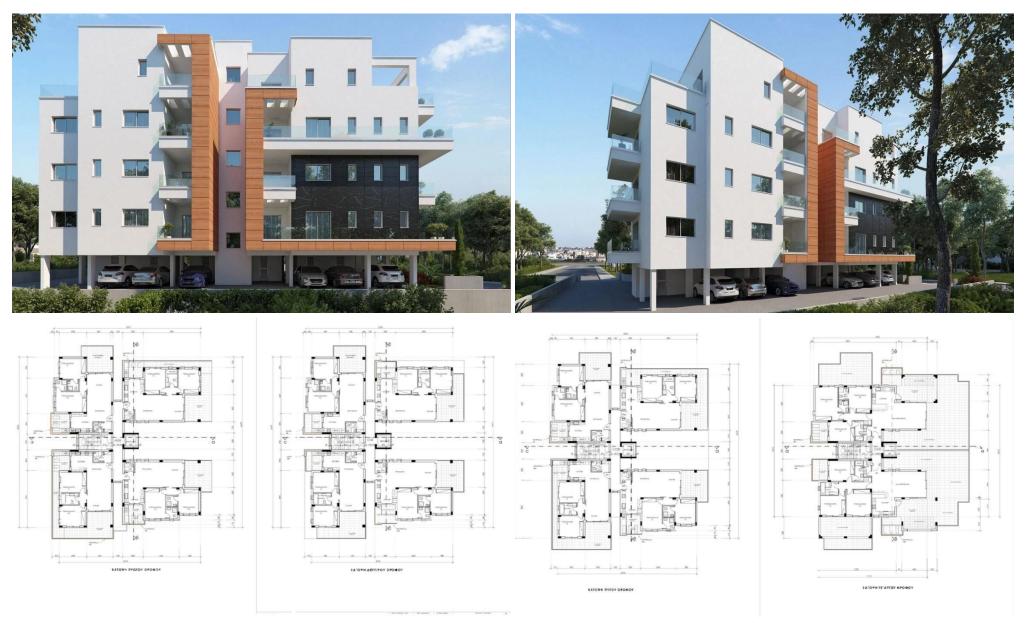

### 3 Bedroom Apartment for Sale in Kato Polemidia, Limassol District

For sale: A stunning penthouse apartment under construction in the desirable area of Kato Polemidia. This spacious residence offers a generous internal area of 122.3 m2, featuring three well-appointed bedrooms and three modern bathrooms, perfect for families or those seeking extra space.

Covered Area 122.3

Furnishing **Unfurnished**Air Conditioning **All rooms, Yes** 