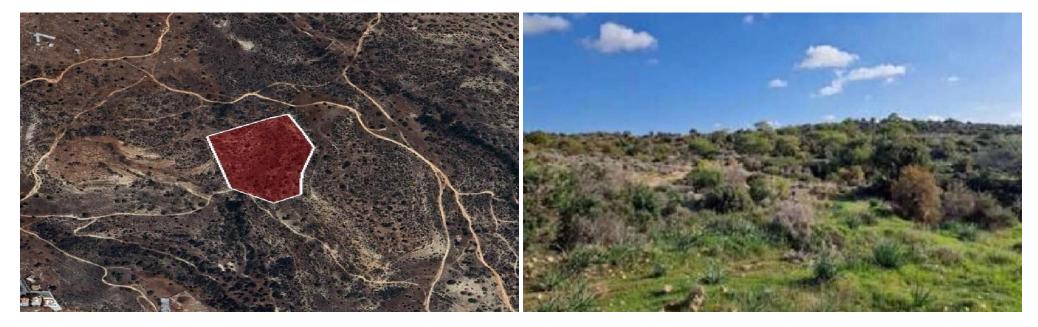

## 2,063m<sup>2</sup> Plot for Sale in Pissouri, Limassol District

Available for sale is the undivided 1/12 share of an touristc field, which corresponds to an area of approximately 2,063 sqm, in Pissouri community of Limassol district. It is situated approximately 3.6km. southeast of the community center and approximately 1.5km. northeast of Pissouri Beach.

It has an irregular shape with an inclined surface and it is accessible through a non-registered road.

The property is located approximately 400 meters northwest of the nearest registered road.

The property falls within the Touristic Zone  $T3\gamma$ , having a building density of 25%.