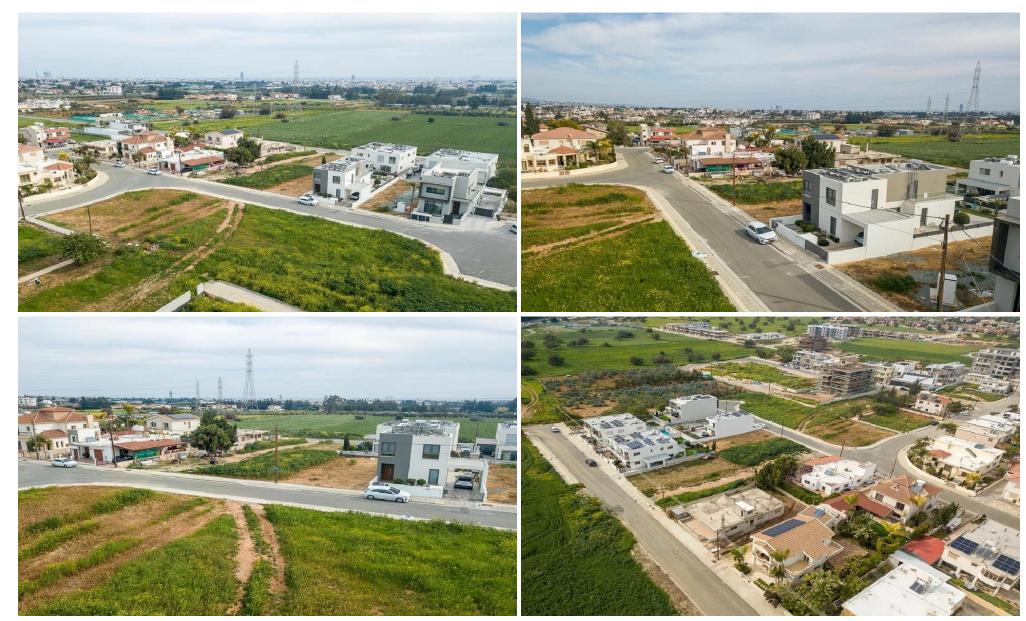

## 135m<sup>2</sup> Plot for Sale in Kato Polemidia, Limassol District

Available for sale is undivided 1/4 share of a residential plot, which corresponds to an area of approximately 135 sqm, in Kato Polemidia Municipality, Limassol District.

The property it is ideally situated close to a plethora of amenities and services such as schools, banks, supermarkets, shops etc. In addition, it has excellent access to the motorway and the center of Limassol.

It has a regular shape with an even surface and it abuts onto a public registered road along its northern boundary with frontage of approximately 25 meters.

1/4

The property falls within the Residential Zone Kα7, having a building density of 80%