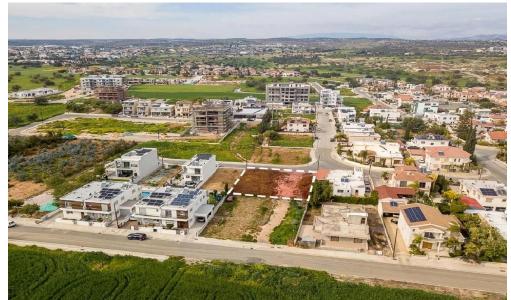

## 135m<sup>2</sup> Plot for Sale in Kato Polemidia, Limassol District

Available for sale is undivided 1/4 share of a residential plot, which corresponds to an area of approximately 135 sqm, in Kato Polemidia Municipality, Limassol District.

The property it is ideally situated close to a plethora of amenities and services such as schools, banks, supermarkets, shops etc. In addition, it has excellent access to the motorway and the center of Limassol.

It has a regular shape with an even surface and it abuts onto a public registered road along its northern boundary with frontage of approximately 25 meters.

1/4

The property falls within the Residential Zone Kα7, having a building density of 80%