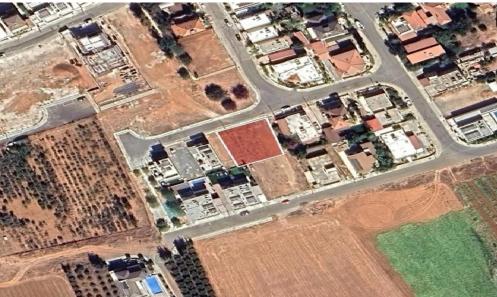

## 135m<sup>2</sup> Plot for Sale in Kato Polemidia, Limassol District

Available for sale is undivided 1/4 share of a residential plot, which corresponds to an area of approximately 135 sqm, in Kato Polemidia Municipality, Limassol District.

It has a regular shape with an even surface and it abuts onto a public registered road along its northern boundary with frontage of approximately 25 meters.

1/4

The property falls within the Residential Zone Kα7, having a building density of 80%