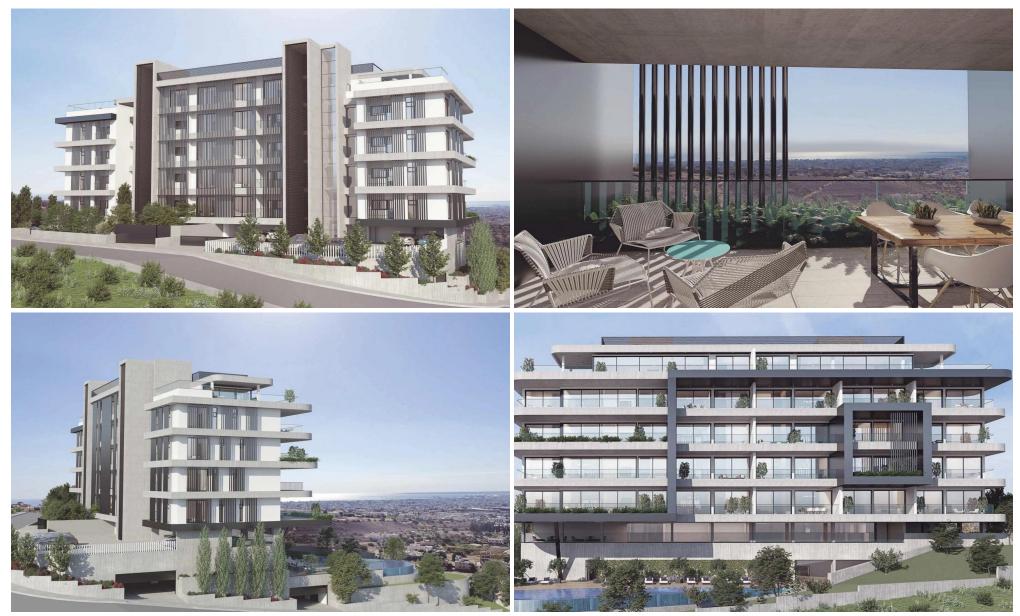

### 2 Bedroom Apartment for Sale in Limassol - Agia Fyla

Experience ultimate luxury in this 2 bedroom penthouse nestled in the exclusive Agia Fyla Hills. Offering breathtaking panoramic views, this sophisticated residence boasts an enormous veranda and a private garden area with a jacuzzi, perfect for relaxation or entertaining while enjoying the serene surroundings. Designed with high-quality finishes and a sleek, modern aesthetic by Italian designers, the penthouse offers the finest in craftsmanship and style. The spacious interiors are complemented by an open-plan layout, maximizing light and space for an unparalleled living experience. Enjoy exclusive access to luxurious amenities, including a 24-hour reception, a children's playgroun...

| Property Info                                                       |                              | Plot / Area | Info                    | Additional info                                             |                                               |
|---------------------------------------------------------------------|------------------------------|-------------|-------------------------|-------------------------------------------------------------|-----------------------------------------------|
| Covered Area<br>Furnishing<br>Energy Efficiency<br>Air Conditioning | 84<br>Unfurnished<br>A<br>No | Parking     | Covered, Yes            | Reference Number<br>Property type<br>Condition<br>Bathrooms | 10131<br>Apartment<br>Under Construction<br>2 |
| Amenities                                                           | Location                     |             |                         |                                                             |                                               |
|                                                                     | Location: Limassol - Ag      | ia Fyla     | Region: <b>Limassol</b> |                                                             |                                               |