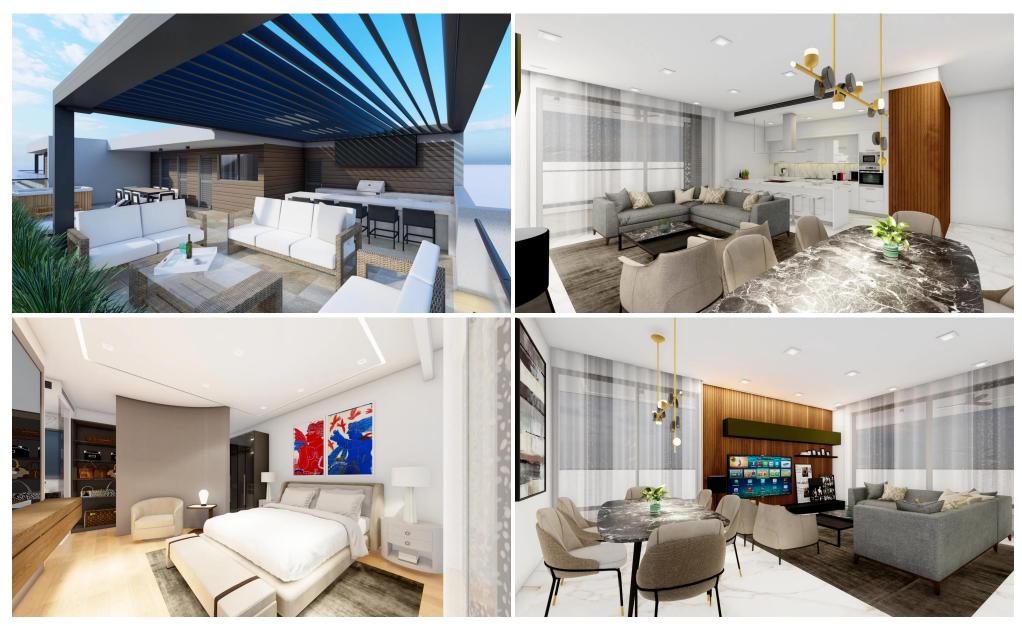

### 2 Bedroom Apartment for Sale in Limassol - Panthea

Luxury Living in Panthea, Limassol

This exclusive residential development offers just 10 luxurious apartments and penthouses in the prestigious Panthea area of Limassol. Designed for those seeking elegance, comfort, and breathtaking sea views, this project delivers exceptional quality in one of the city's most sought-after locations.

#### **Key Features**

Prime Location – Situated just 300m from The Grammar School Limassol and 50m from a public school, ensuring easy access to top-tier education. Panoramic Sea Views – Enjoy unobstructed, breathtaking views of the Mediterranean from every apartment. Spacious & Elegant Interiors – High ceilings (3.10m), top...