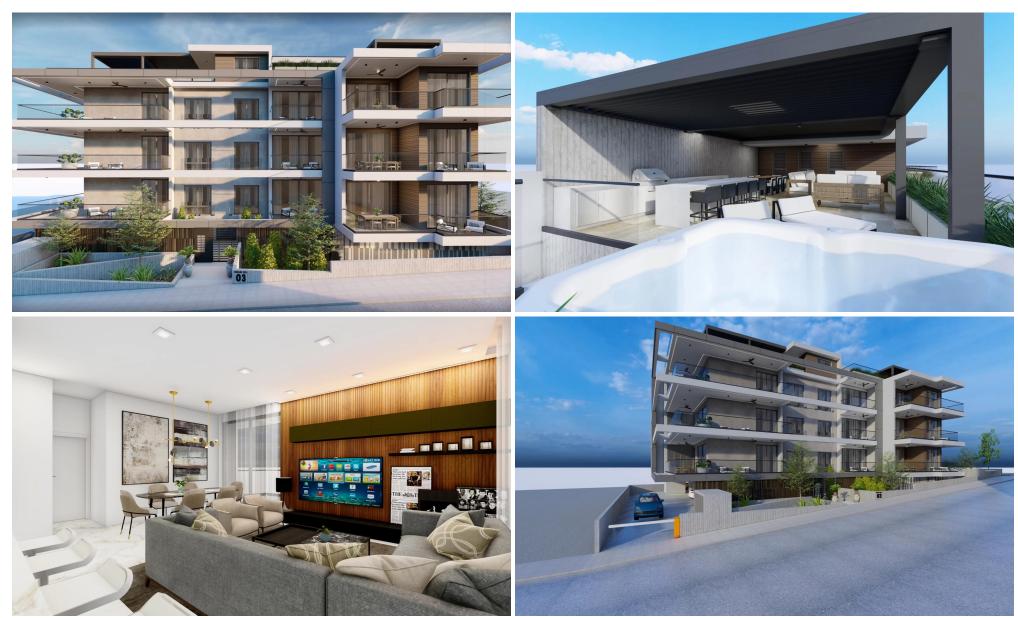

### 2 Bedroom Apartment for Sale in Limassol - Panthea

Luxury Living in Panthea, Limassol

This exclusive residential development offers just 10 luxurious apartments and penthouses in the prestigious Panthea area of Limassol. Designed for those seeking elegance, comfort, and breathtaking sea views, this project delivers exceptional quality in one of the city's most sought-after locations.

#### **Key Features**

Prime Location – Situated just 300m from The Grammar School Limassol and 50m from a public school, ensuring easy access to top-tier education. Panoramic Sea Views – Enjoy unobstructed, breathtaking views of the Mediterranean from every apartment. Spacious & Elegant Interiors – High ceilings (3.10m), top...

| Property Info          |     | Plot / Area Info   | Additional info   |                           |
|------------------------|-----|--------------------|-------------------|---------------------------|
| Covered Area           | 113 |                    | Reference Number  | 235803                    |
| Covered Veranda        | 21  |                    | Property type     | <b>Apartment</b>          |
| Floor Number           | 1   | Parking <b>Yes</b> | Condition         | <b>Under Construction</b> |
| Total Number of Floors | 3   |                    | Construction Year | 2025                      |
| Energy Efficiency      | Α   |                    | Bathrooms         | 2                         |