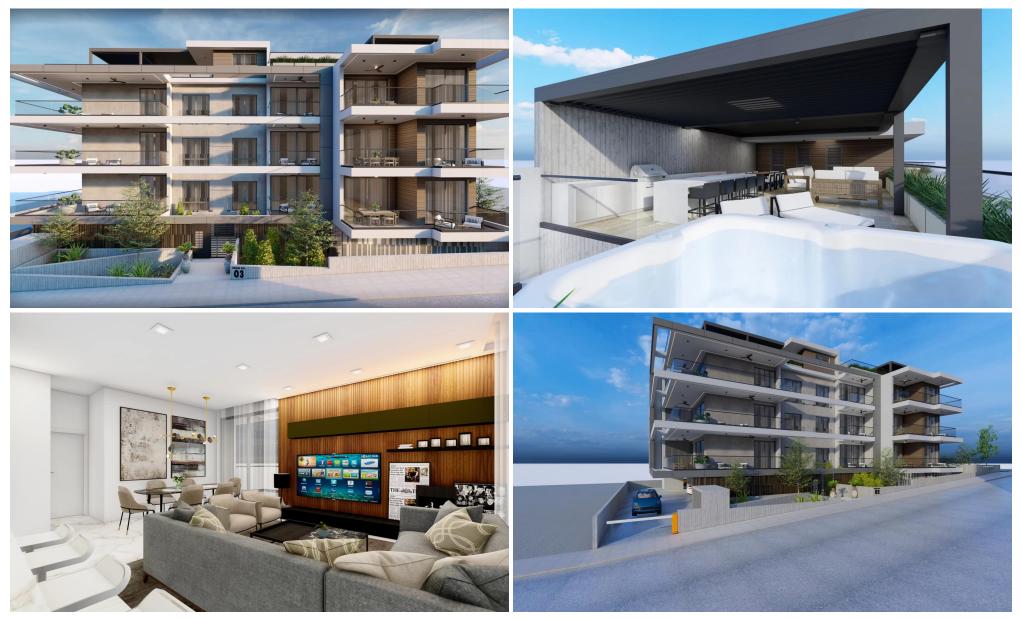

### **2 Bedroom Apartment for Sale in Limassol - Panthea**

Luxury Living in Panthea, Limassol

This exclusive residential development offers just 10 luxurious apartments and penthouses in the prestigious Panthea area of Limassol. Designed for those seeking elegance, comfort, and breathtaking sea views, this project delivers exceptional quality in one of the city's most sought-after locations.

#### Key Features

Prime Location – Situated just 300m from The Grammar School Limassol and 50m from a public school, ensuring easy access to top-tier education. Panoramic Sea Views – Enjoy unobstructed, breathtaking views of the Mediterranean from every apartment. Spacious & Elegant Interiors – High ceilings (3.10m), top...

| Property Info          |                                               | Plot / Are | ea Info | Additional info   |                    |  |  |
|------------------------|-----------------------------------------------|------------|---------|-------------------|--------------------|--|--|
| Covered Area           | 116                                           |            |         | Reference Number  | 235804             |  |  |
| Covered Veranda        | 26                                            |            |         | Property type     | Apartment          |  |  |
| Floor Number           | 2                                             | Parking    | Yes     | Condition         | Under Construction |  |  |
| Total Number of Floors | 3                                             |            |         | Construction Year | 2025               |  |  |
| Energy Efficiency      | Α                                             |            |         | Bathrooms         | 2                  |  |  |
| Amenities              | Location                                      |            |         |                   |                    |  |  |
| Elevator               | Location: Limassol - Panthea Region: Limassol |            |         |                   |                    |  |  |