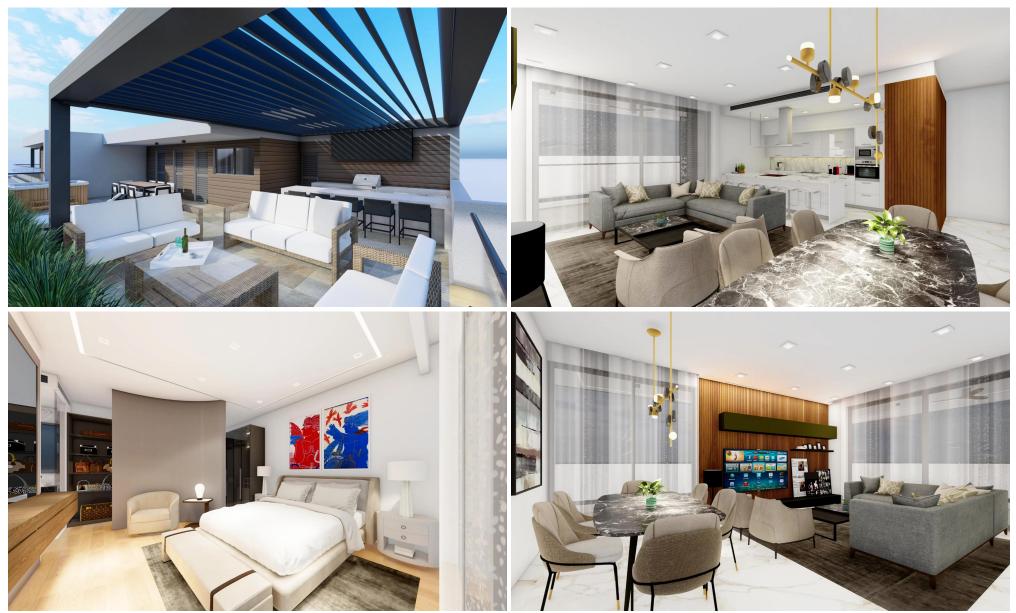

### **2 Bedroom Apartment for Sale in Limassol - Panthea**

Luxury Living in Panthea, Limassol

This exclusive residential development offers just 10 luxurious apartments and penthouses in the prestigious Panthea area of Limassol. Designed for those seeking elegance, comfort, and breathtaking sea views, this project delivers exceptional quality in one of the city's most sought-after locations.

#### Key Features

Prime Location – Situated just 300m from The Grammar School Limassol and 50m from a public school, ensuring easy access to top-tier education. Panoramic Sea Views – Enjoy unobstructed, breathtaking views of the Mediterranean from every apartment. Spacious & Elegant Interiors – High ceilings (3.10m), top...