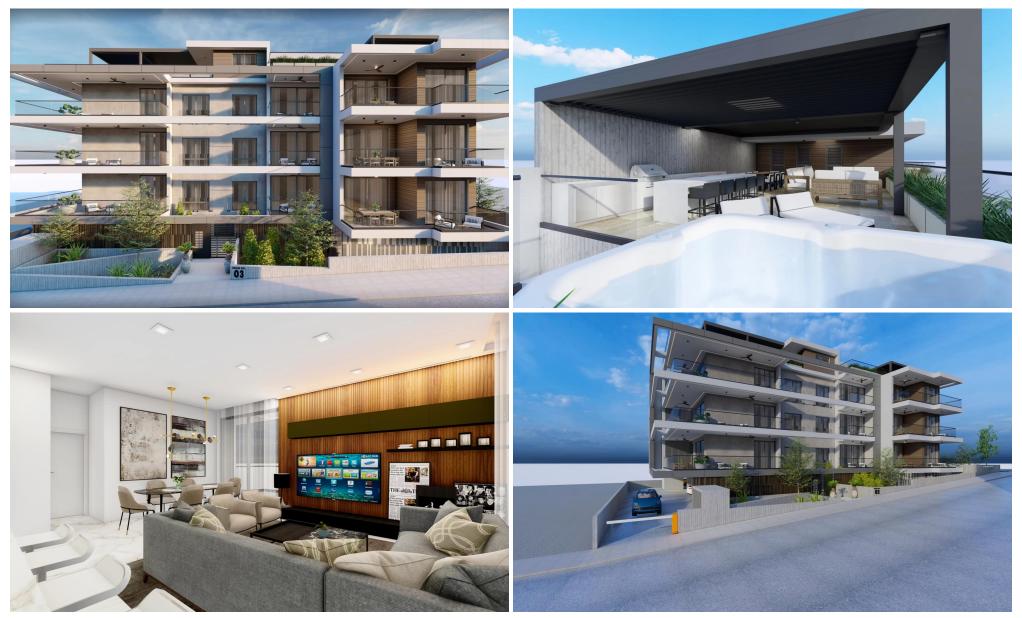

### **3 Bedroom Apartment for Sale in Limassol - Panthea**

Luxury Living in Panthea, Limassol

This exclusive residential development offers just 10 luxurious apartments and penthouses in the prestigious Panthea area of Limassol. Designed for those seeking elegance, comfort, and breathtaking sea views, this project delivers exceptional quality in one of the city's most sought-after locations.

#### Key Features

Prime Location – Situated just 300m from The Grammar School Limassol and 50m from a public school, ensuring easy access to top-tier education. Panoramic Sea Views – Enjoy unobstructed, breathtaking views of the Mediterranean from every apartment. Spacious & Elegant Interiors – High ceilings (3.10m), top...