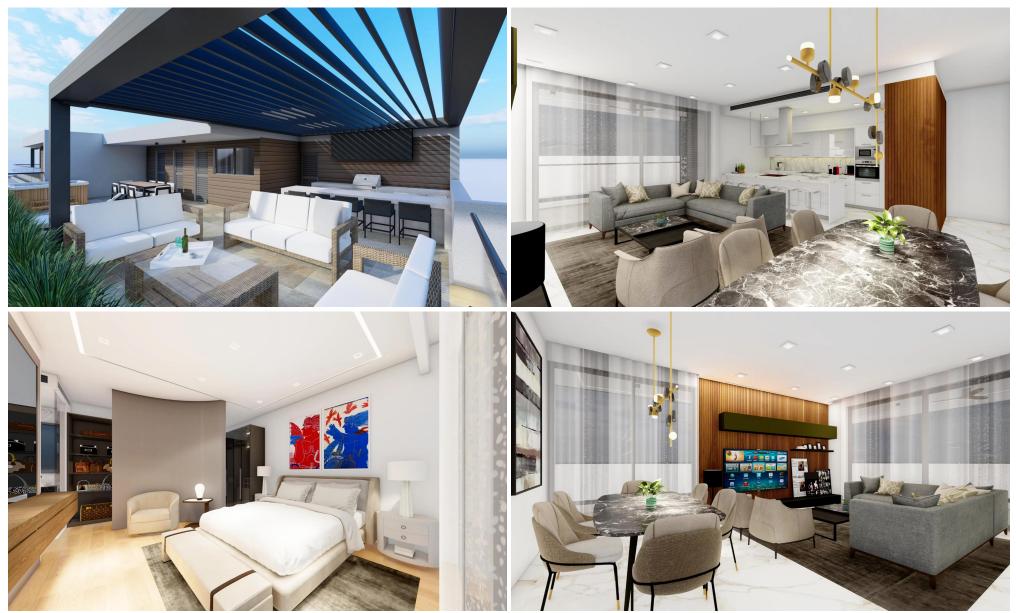

### **3 Bedroom Apartment for Sale in Limassol - Panthea**

Luxury Living in Panthea, Limassol

This exclusive residential development offers just 10 luxurious apartments and penthouses in the prestigious Panthea area of Limassol. Designed for those seeking elegance, comfort, and breathtaking sea views, this project delivers exceptional quality in one of the city's most sought-after locations.

#### Key Features

Prime Location – Situated just 300m from The Grammar School Limassol and 50m from a public school, ensuring easy access to top-tier education. Panoramic Sea Views – Enjoy unobstructed, breathtaking views of the Mediterranean from every apartment. Spacious & Elegant Interiors – High ceilings (3.10m), top...