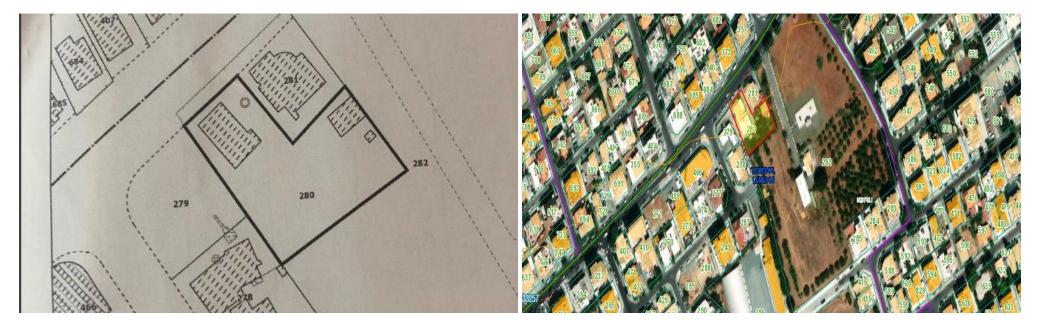

## 1,168m<sup>2</sup> Plot for Sale in Limassol - Neapolis

Land for sale in Neapolis, Limassol, covering 1168 sq.m. The property includes buildings and is located in two planning zones: Eβ3 and Kα3.

- Eβ3 Zone: 37% affected, density 1.6, coverage 50%, 5 floors, max height 20.5 meters.
- Kα3 Zone: 64% affected, density 1.4, coverage 50%, 4 floors, max height 17 meters.