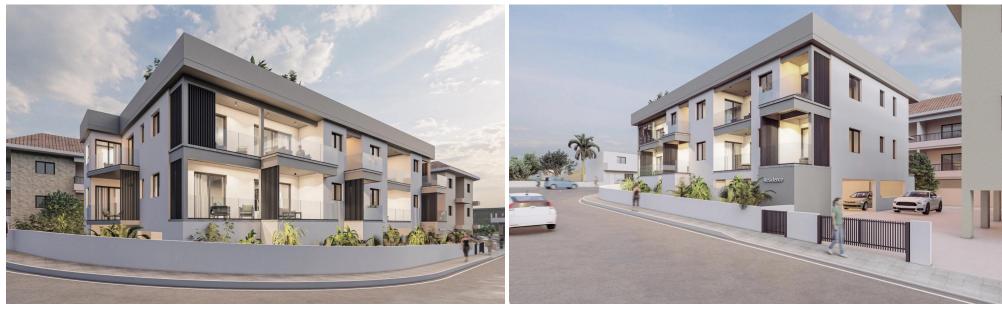

### 2 Bedroom Apartment for Sale in Empa, Paphos District

The development is ideally located in a prime residential area of Paphos. Residence will find amenities such supermarkets and shops within close proximity. It is also an ideally located for young families being close to public and private schools.

This apartment is on the 1st and 2nd floor...

| Property Info                   |          | Plot / Area Info |                       | Additional info          |                           |
|---------------------------------|----------|------------------|-----------------------|--------------------------|---------------------------|
| Covered Area                    | 113      |                  |                       | Reference Number         | 235870                    |
| Covered Veranda                 | 24       |                  |                       | Property type            | Apartment                 |
| Floor Number                    | 2        | Parking          | Covered, Yes          | Condition                | <b>Under Construction</b> |
| Total Number of Floors <b>2</b> |          |                  |                       | <b>Construction Year</b> | 2025                      |
| Energy Efficiency               | Α        |                  |                       | Bathrooms                | 1                         |
| Amenities                       | Location |                  |                       |                          |                           |
|                                 | <b>.</b> |                  | Devise <b>D</b> evise |                          |                           |