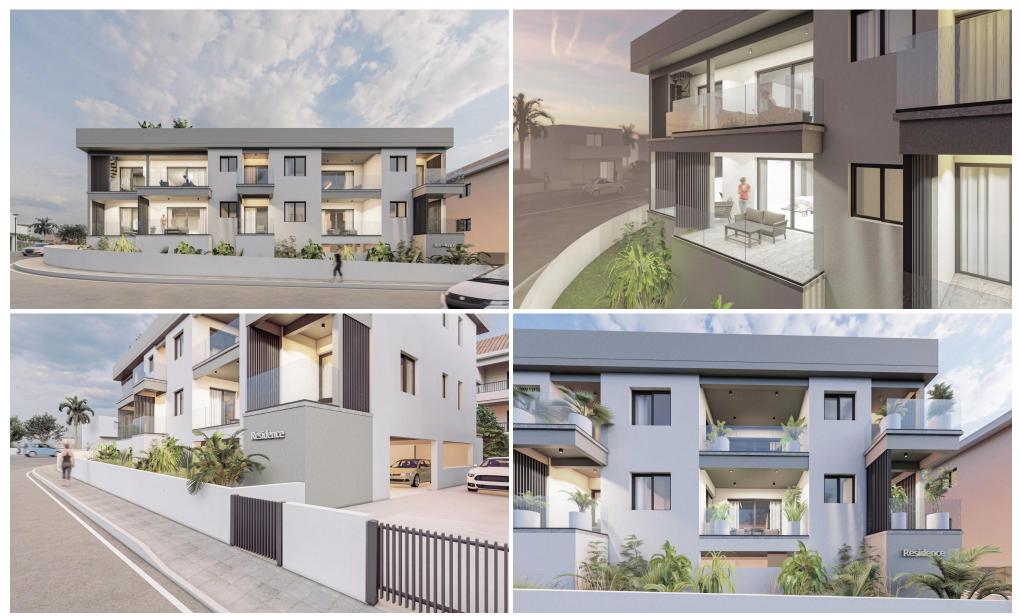

### 2 Bedroom Apartment for Sale in Empa, Paphos District

The development is ideally located in a prime residential area of Paphos. Residence will find amenities such supermarkets and shops within close proximity. It is also an ideally located for young families being close to public and private schools.

This apartment is on the 1st and 2nd floor...

| Property Info                   |          | Plot / Area Info |                       | Additional info          |                           |
|---------------------------------|----------|------------------|-----------------------|--------------------------|---------------------------|
| Covered Area                    | 113      |                  |                       | Reference Number         | 235870                    |
| Covered Veranda                 | 24       |                  |                       | Property type            | Apartment                 |
| Floor Number                    | 2        | Parking          | Covered, Yes          | Condition                | <b>Under Construction</b> |
| Total Number of Floors <b>2</b> |          |                  |                       | <b>Construction Year</b> | 2025                      |
| Energy Efficiency               | Α        |                  |                       | Bathrooms                | 1                         |
| Amenities                       | Location |                  |                       |                          |                           |
|                                 | <b>.</b> |                  | Devise <b>D</b> evise |                          |                           |