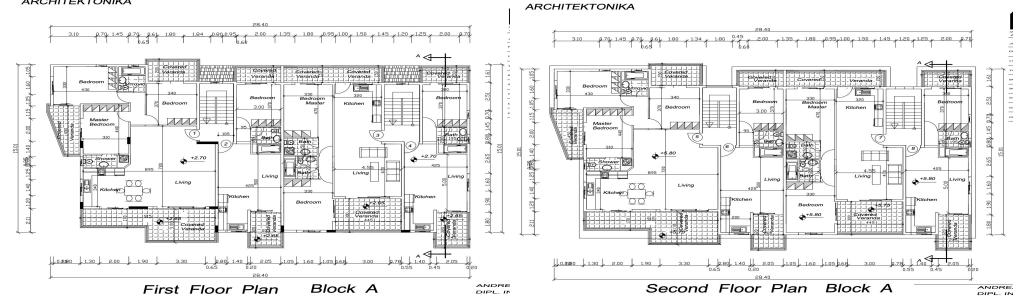

This apartment is on the 1st and 2nd floor...

| Property Info                   |          | Plot / Area Info |                       | Additional info          |                           |
|---------------------------------|----------|------------------|-----------------------|--------------------------|---------------------------|
| Covered Area                    | 113      |                  |                       | Reference Number         | 235870                    |
| Covered Veranda                 | 24       |                  |                       | Property type            | Apartment                 |
| Floor Number                    | 2        | Parking          | Covered, Yes          | Condition                | <b>Under Construction</b> |
| Total Number of Floors <b>2</b> |          |                  |                       | <b>Construction Year</b> | 2025                      |
| Energy Efficiency               | Α        |                  |                       | Bathrooms                | 1                         |
| Amenities                       | Location |                  |                       |                          |                           |
|                                 | <b>.</b> |                  | Devise <b>D</b> evise |                          |                           |