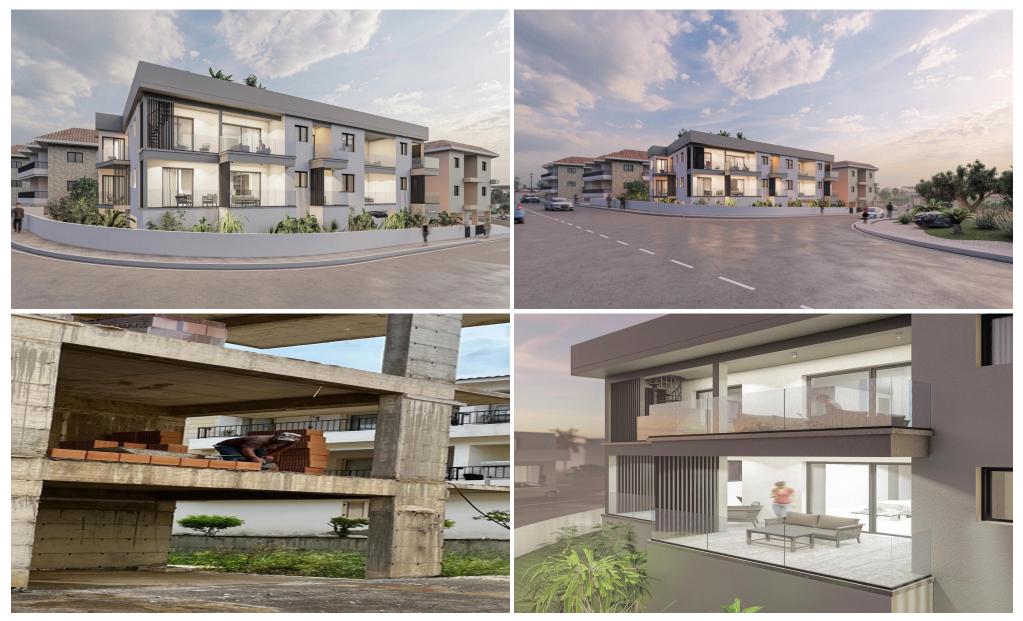

### 2 Bedroom Apartment for Sale in Empa, Paphos District

The development is ideally located in a prime residential area of Paphos. Residence will find amenities such supermarkets and shops within close proximity. It is also an ideally located for young families being close to public and private schools.

This apartment is on the 1st and 2nd floor...

| Property Info                   |          | Plot / Area Info |                       | Additional info          |                           |
|---------------------------------|----------|------------------|-----------------------|--------------------------|---------------------------|
| Covered Area                    | 113      |                  |                       | Reference Number         | 235870                    |
| Covered Veranda                 | 24       |                  |                       | Property type            | Apartment                 |
| Floor Number                    | 2        | Parking          | Covered, Yes          | Condition                | <b>Under Construction</b> |
| Total Number of Floors <b>2</b> |          |                  |                       | <b>Construction Year</b> | 2025                      |
| Energy Efficiency               | Α        |                  |                       | Bathrooms                | 1                         |
| Amenities                       | Location |                  |                       |                          |                           |
|                                 | <b>.</b> |                  | Devise <b>D</b> evise |                          |                           |