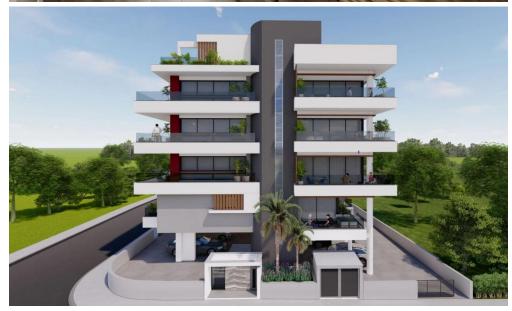

## 2 Bedroom Apartment for Sale in Limassol - Katholiki

New residential project in Katholiki area, Limassol. This project location is in the heart of Limassol, very close to the Fairways traffic light and right below Makarios Avenue and in close proximity to Agia Zonia area and the Limassol downtown.

It consists of 4 floors and a roof garden.

**Key Features** 

Located in the heart of Limassol
High-quality finishes
Very good return on investment
Thermal and water insulation for all floors
Double glazing windows
High quality kitchens
Solar system for heating the water