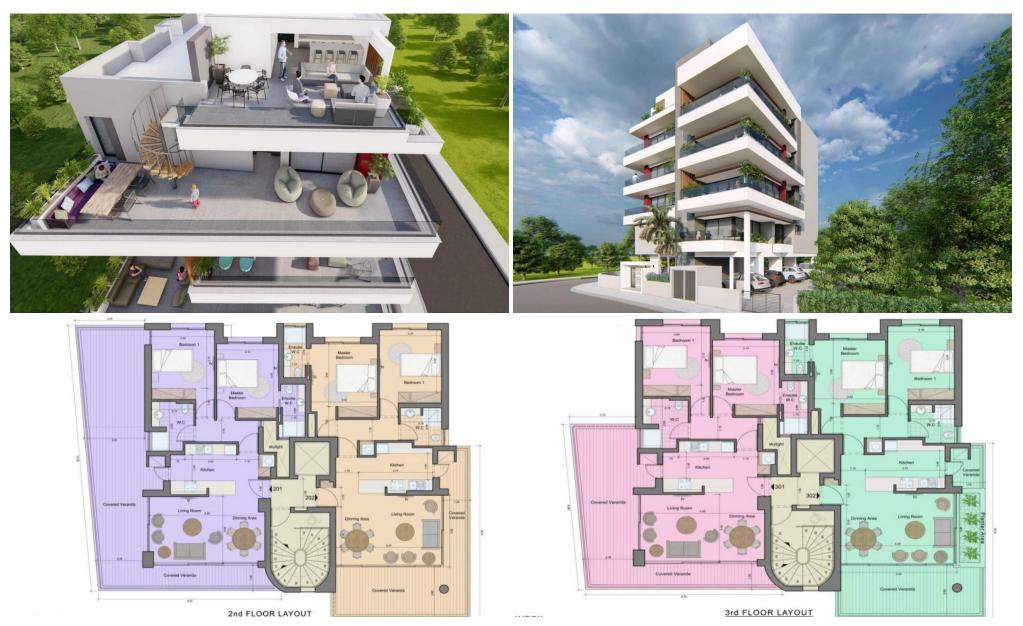

## 2 Bedroom Apartment for Sale in Limassol - Katholiki

New residential project in Katholiki area, Limassol. This project location is in the heart of Limassol, very close to the Fairways traffic light and right below Makarios Avenue and in close proximity to Agia Zonia area and the Limassol downtown.

It consists of 4 floors and a roof garden.

**Key Features** 

Located in the heart of Limassol
High-quality finishes
Very good return on investment
Thermal and water insulation for all floors
Double glazing windows
High quality kitchens
Solar system for heating the water

AVAILABILITY
Apartment 2nd floor

Internal area 86,70 sq.m. Covered veranda 34,20 sq.m.

..

Property Info Plot / Area Info

Covered Area 121

**Additional info** 

Reference Number **56988** 

Property type **Apartment** 