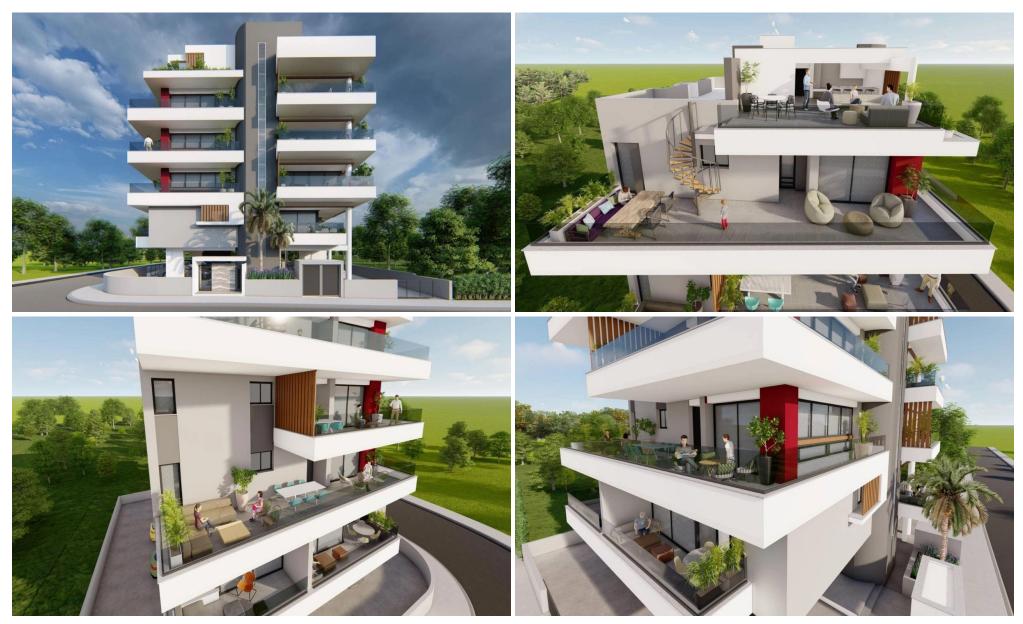

## 2 Bedroom Apartment for Sale in Limassol - Katholiki

New residential project in Katholiki area, Limassol. This project location is in the heart of Limassol, very close to the Fairways traffic light and right below Makarios Avenue and in close proximity to Agia Zonia area and the Limassol downtown.

It consists of 4 floors and a roof garden.

**Key Features** 

Located in the heart of Limassol
High-quality finishes
Very good return on investment
Thermal and water insulation for all floors
Double glazing windows
High quality kitchens
Solar system for heating the water