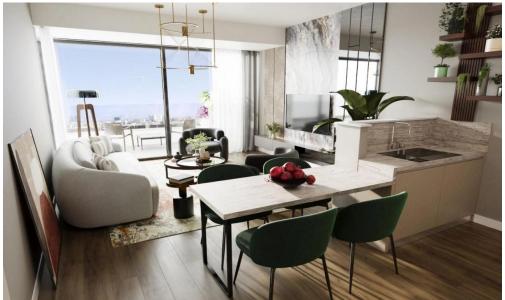

AVAILABILITY
Apartment 2nd floor

Internal area 86,70 sq.m. Covered veranda 34,20 sq.m.

..

Property Info Plot / Area Info

Covered Area 121

**Additional info** 

Reference Number **56988** 

Property type **Apartment** 