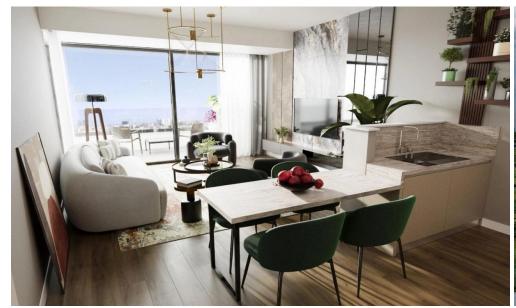

## 2 Bedroom Apartment for Sale in Limassol - Katholiki

New residential project in Katholiki area, Limassol. This project location is in the heart of Limassol, very close to the Fairways traffic light and right below Makarios Avenue and in close proximity to Agia Zonia area and the Limassol downtown.

AVAILABILITY
Apartment 4th floor

Internal area 86,70 sq.m. Covered veranda 22,35 sq.m.

. .

Property Info Plot / Area Info

Covered Area 129

**Additional info** 

Reference Number **56989** 

Property type