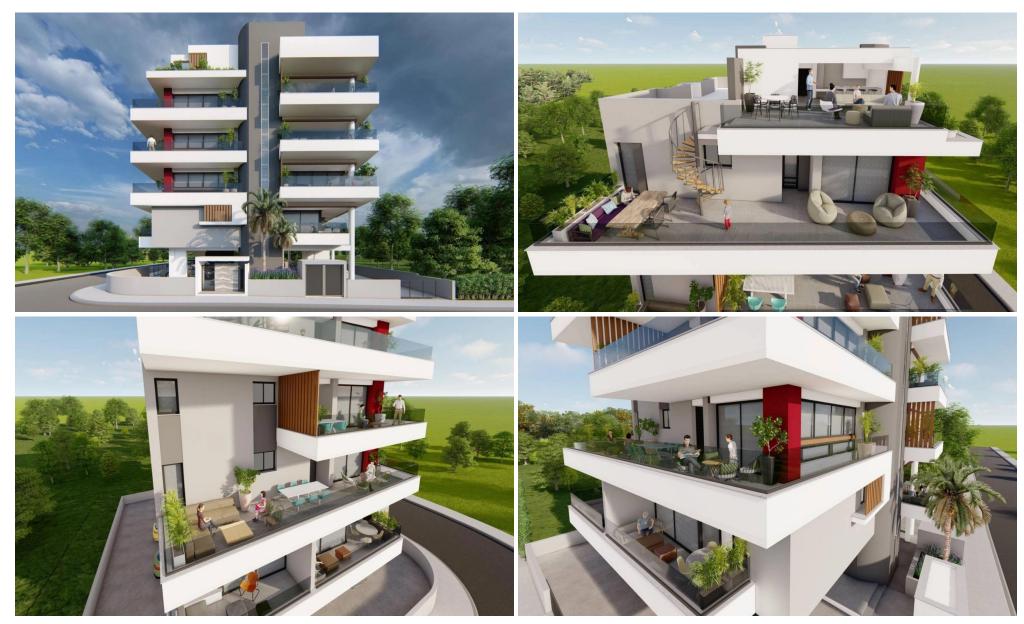

## 2 Bedroom Apartment for Sale in Limassol - Katholiki

New residential project in Katholiki area, Limassol. This project location is in the heart of Limassol, very close to the Fairways traffic light and right below Makarios Avenue and in close proximity to Agia Zonia area and the Limassol downtown.

It consists of 4 floors and a roof garden.

**Key Features** 

Located in the heart of Limassol
High-quality finishes
Very good return on investment
Thermal and water insulation for all floors
Double glazing windows
High quality kitchens
Solar system for heating the water

AVAILABILITY
Apartment 4th floor

Internal area 86,70 sq.m. Covered veranda 22,35 sq.m.

. .

Property Info Plot / Area Info

Covered Area 129

**Additional info** 

Reference Number **56989** 

Property type

Condition Under Construction

Construction Year 2026

Bathrooms 2

Amenities

Location

Roof Garden

**Location:** Limassol - Katholiki Region: **Limassol** 

**Apartment** 