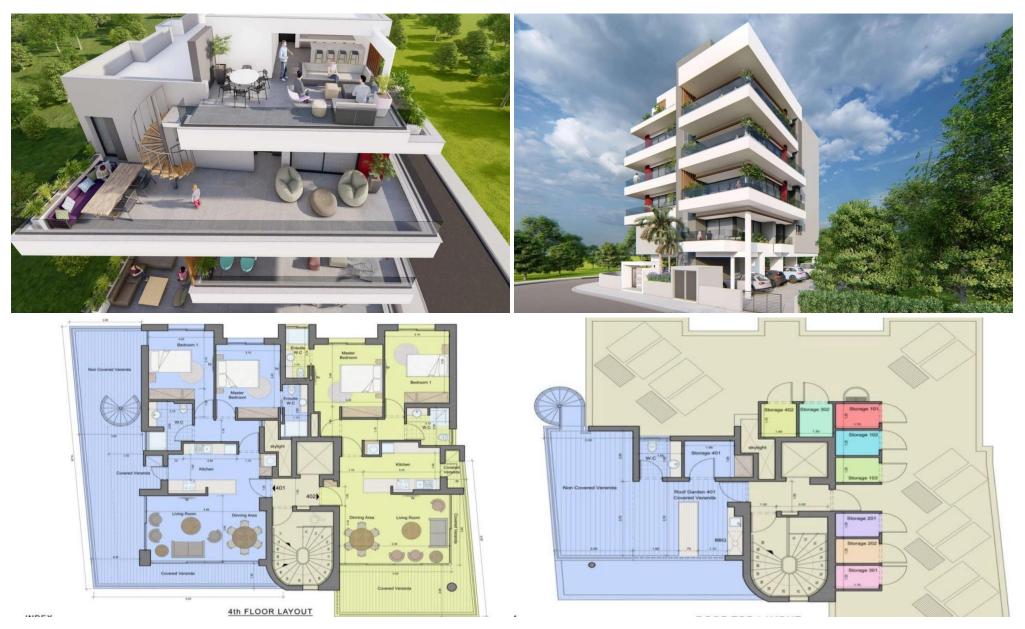

## 2 Bedroom Apartment for Sale in Limassol - Katholiki

New residential project in Katholiki area, Limassol. This project location is in the heart of Limassol, very close to the Fairways traffic light and right below Makarios Avenue and in close proximity to Agia Zonia area and the Limassol downtown.

It consists of 4 floors and a roof garden.

**Key Features** 

Located in the heart of Limassol
High-quality finishes
Very good return on investment
Thermal and water insulation for all floors
Double glazing windows
High quality kitchens
Solar system for heating the water

AVAILABILITY
Apartment 4th floor

Internal area 86,70 sq.m. Covered veranda 22,35 sq.m.

. .

Property Info Plot / Area Info

Covered Area 129

**Additional info** 

Reference Number **56989** 

Property type

Condition Under Construction

Construction Year 2026

Bathrooms 2

Amenities

Location

Roof Garden

**Location:** Limassol - Katholiki Region: **Limassol** 

**Apartment** 