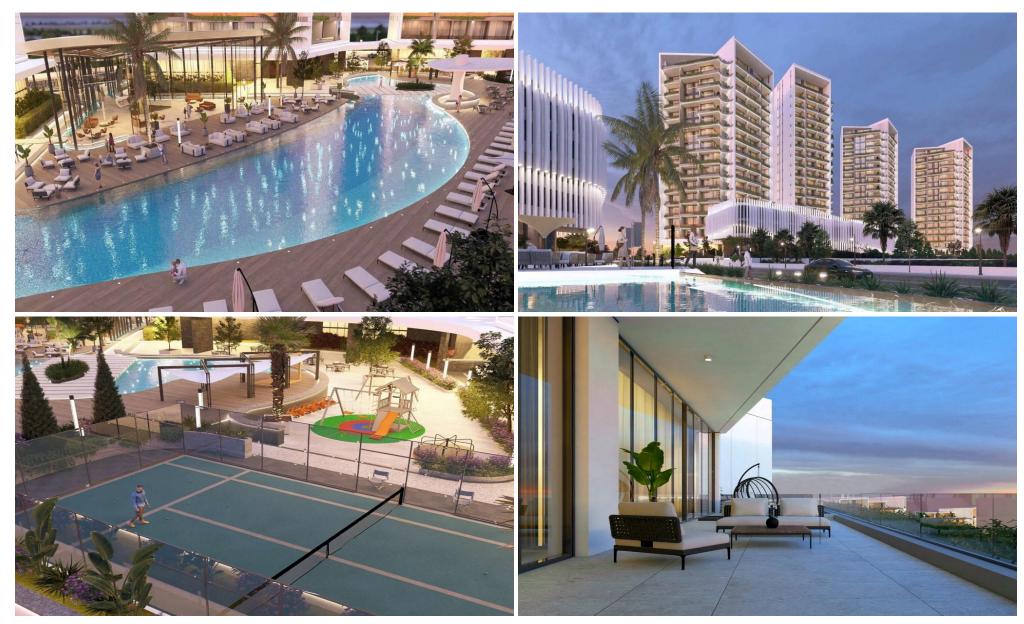

## 1 Bedroom Apartment for Sale in Larnaca District

Experience unrivalled luxury in this remarkable 20-storey high-rise development where comfort meets sophistication. Located in the tranquil area of Livadia in Larnaca, this exceptional project consists of six elegantly designed apartment towers, offering residents a peaceful retreat with easy access to all urban amenities.

Each apartment features spacious layouts and creative use of space, with sun-filled interiors and generous balconies that provide stunning views of the sea and surrounding scenery. The exclusive penthouse on the 20th floor, complete with a private pool, delivers an unparalleled living experience for those seeking the ultimate in luxury. These homes boast hig...