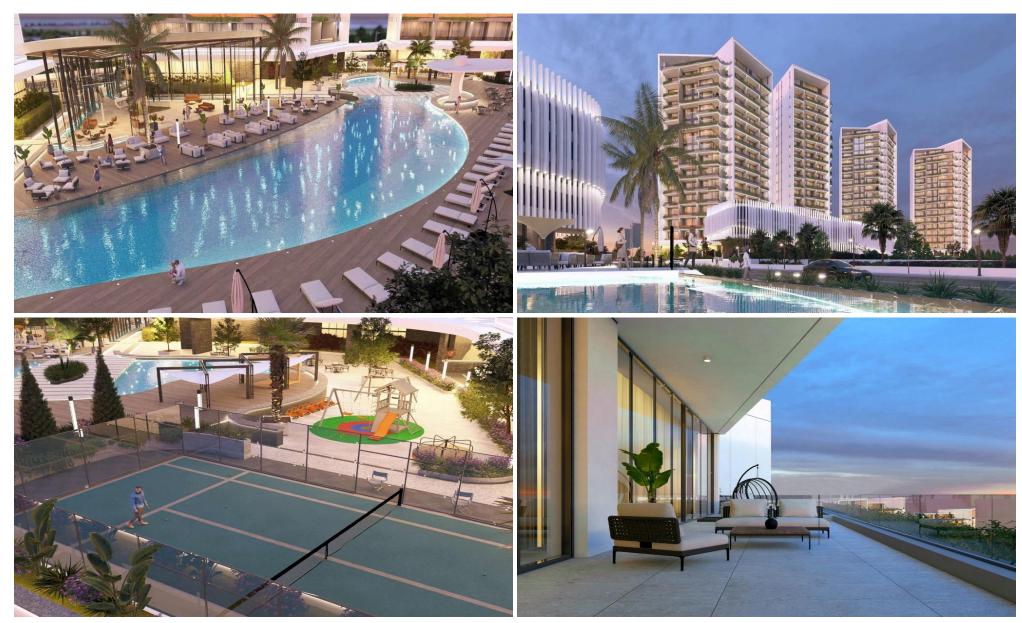

## 1 Bedroom Apartment for Sale in Larnaca District

Experience unrivalled luxury in this remarkable 20-storey high-rise development where comfort meets sophistication. Located in the tranquil area of Livadia in Larnaca, this exceptional project consists of six elegantly designed apartment towers, offering residents a peaceful retreat with easy access to all urban amenities.

Each apartment features spacious layouts and creative use of space, with sun-filled interiors and generous balconies that provide stunning views of the sea and surrounding scenery. The exclusive penthouse on the 20th floor, complete with a private pool, delivers an unparalleled living experience for those seeking the ultimate in luxury. These homes boast hig...