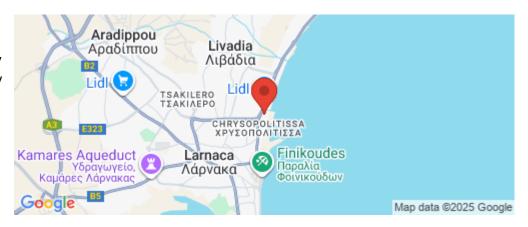

**Amenities** Location

Region: Larnaca

Coordinates: **34.9316** / **33.639** 

Price: €486 000 + VAT

VAT for this property is **€24,300** or **€92,340**. VAT usually is 19%. If it is your first purchase of property, you can have VAT reduced to 5% for the first 150sq.m. of the property.