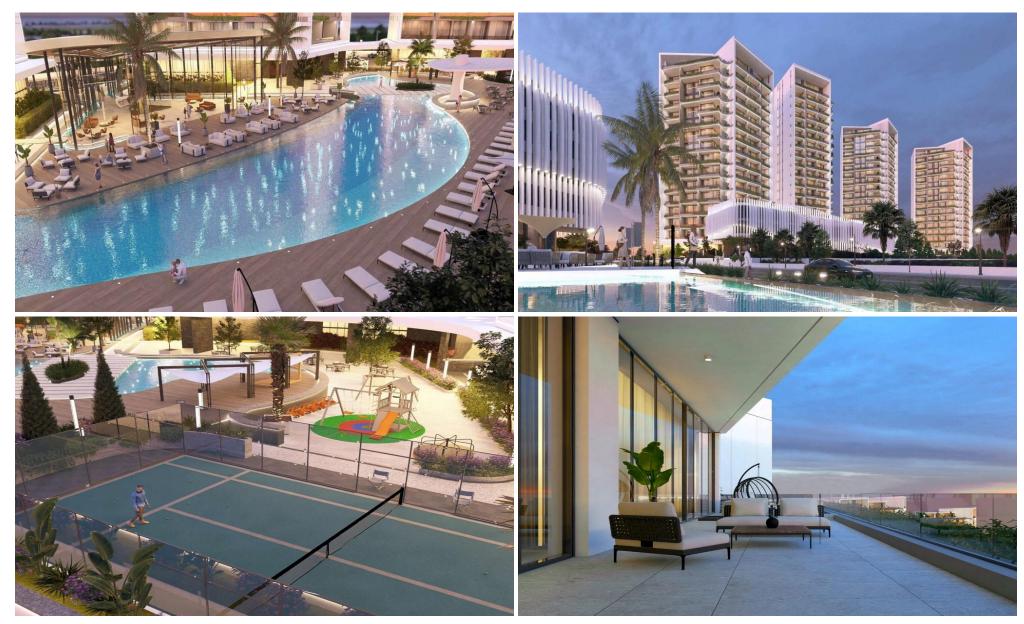

## 2 Bedroom Apartment for Sale in Larnaca District

Experience unrivalled luxury in this remarkable 20-storey high-rise development where comfort meets sophistication. Located in the tranquil area of Livadia in Larnaca, this exceptional project consists of six elegantly designed apartment towers, offering residents a peaceful retreat with easy access to all urban amenities.

Each apartment features spacious layouts and creative use of space, with sun-filled interiors and generous balconies that provide stunning views of the sea and surrounding scenery. The exclusive penthouse on the 20th floor, complete with a private pool, delivers an unparalleled living experience for those seeking the ultimate in luxury. These homes boast hig...