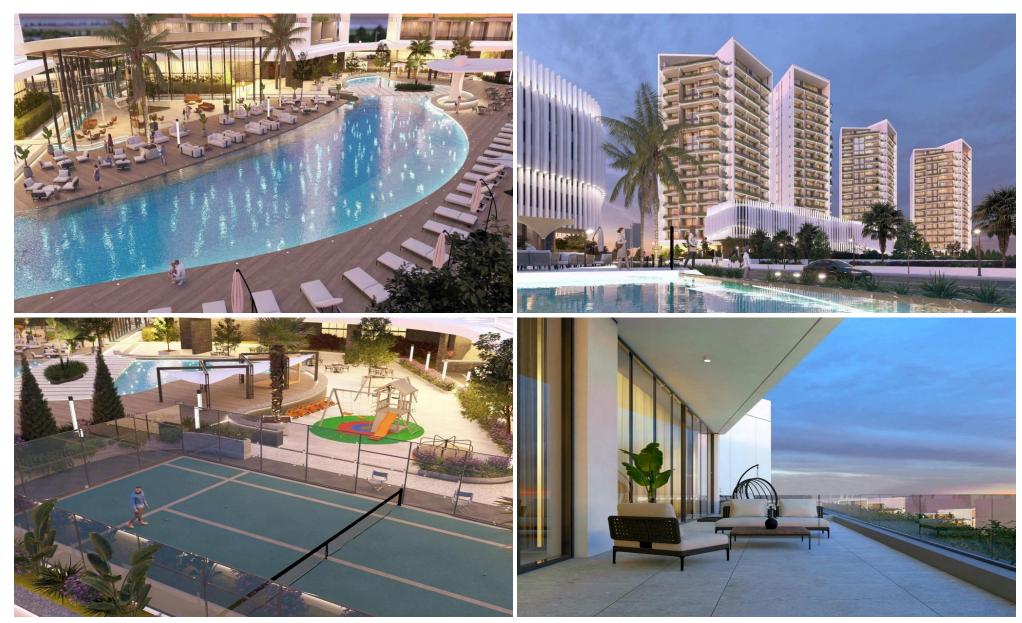

## 2 Bedroom Apartment for Sale in Larnaca District

Experience unrivalled luxury in this remarkable 20-storey high-rise development where comfort meets sophistication. Located in the tranquil area of Livadia in Larnaca, this exceptional project consists of six elegantly designed apartment towers, offering residents a peaceful retreat with easy access to all urban amenities.

Each apartment features spacious layouts and creative use of space, with sun-filled interiors and generous balconies that provide stunning views of the sea and surrounding scenery. The exclusive penthouse on the 20th floor, complete with a private pool, delivers an unparalleled living experience for those seeking the ultimate in luxury. These homes boast hig...