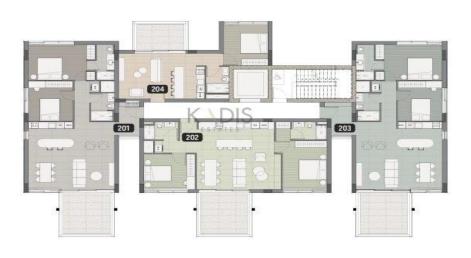

## 1 Bedroom Apartment for Sale in Potamos Germasogeias, Limassol District

- •1 Bedrooms
- •1 WC
- •Internal Area 51m2
- •Covered Veranda 10m2
- Covered Parking
- •Gym
- Lobby
- Sauna
- Reception
- Optional Swimming Pool
- •Energy Efficiency "A"

| Property Info    |                | Plot / Area Info |              | Additional info  |                  |
|------------------|----------------|------------------|--------------|------------------|------------------|
|                  |                |                  |              | Reference Number | 10952            |
| Covered Area     | 51             | Pool             | Yes          | Property type    | <b>Apartment</b> |
| Air Conditioning | All rooms, Yes | Parking          | Covered, Yes | Condition        | <b>Brand New</b> |
|                  |                |                  |              | Bathrooms        | 1                |