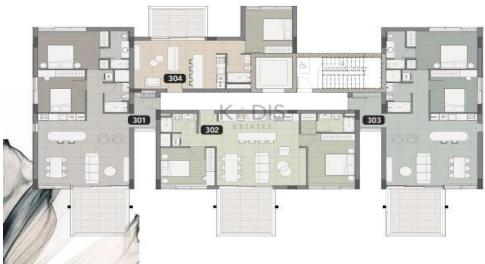

## 1 Bedroom Apartment for Sale in Potamos Germasogeias, Limassol District

- •1 Bedrooms
- •1 WC
- •Internal Area 51m2
- •Covered Veranda 10m2
- Covered Parking
- •Gym
- Lobby
- Sauna
- Reception
- Optional Swimming Pool
- •Energy Efficiency "A"

| Property Info    |                | Plot / Area Info |              | Additional info  |                  |
|------------------|----------------|------------------|--------------|------------------|------------------|
|                  |                |                  |              | Reference Number | 10952            |
| Covered Area     | 51             | Pool             | Yes          | Property type    | <b>Apartment</b> |
| Air Conditioning | All rooms, Yes | Parking          | Covered, Yes | Condition        | <b>Brand New</b> |
|                  |                |                  |              | Bathrooms        | 1                |