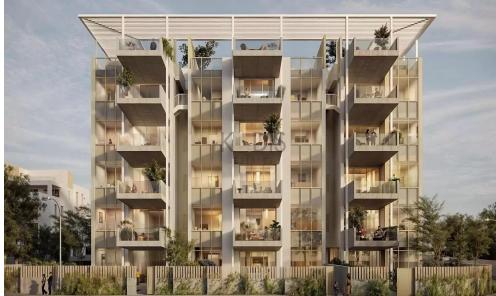

## 1 Bedroom Apartment for Sale in Potamos Germasogeias, Limassol District

- •1 Bedrooms
- •1 WC
- •Internal Area 51m2
- •Covered Veranda 10m2
- Covered Parking
- •Gym
- Lobby
- Sauna
- Reception
- Optional Swimming Pool
- •Energy Efficiency "A"