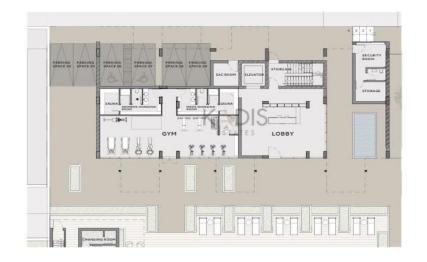

## 1 Bedroom Apartment for Sale in Potamos Germasogeias, Limassol District

- •1 Bedrooms
- •1 WC
- •Internal Area 51m2
- •Covered Veranda 10m2
- Covered Parking
- •Gym
- Lobby
- Sauna
- Reception
- Optional Swimming Pool
- •Energy Efficiency "A"

| Amenities | Location |
|-----------|----------|
|-----------|----------|

• Gym

Location: Potamos Germasogeias Region: Limassol

Coordinates: 34.701534530707 / 33.084897347205

Price: €740 000 + VAT

VAT for this property is €37,000 or €140,600. VAT usually is 19%. If it is your first purchase of property, you can have VAT reduced to 5% for the first 150sq.m. of the property.