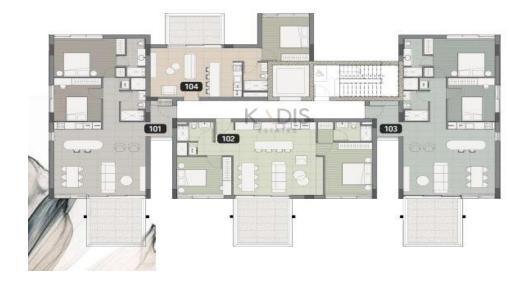

## 1 Bedroom Apartment for Sale in Potamos Germasogeias, Limassol District

- •1 Bedrooms
- •1 WC
- •Internal Area 51m2
- •Covered Veranda 10m2
- Covered Parking
- •Gym
- Lobby
- Sauna
- Reception
- Optional Swimming Pool
- •Energy Efficiency "A"

| Property Info    |                | Plot / Area Info |              | Additional info  |                  |
|------------------|----------------|------------------|--------------|------------------|------------------|
|                  |                |                  |              | Reference Number | 10952            |
| Covered Area     | 51             | Pool             | Yes          | Property type    | <b>Apartment</b> |
| Air Conditioning | All rooms, Yes | Parking          | Covered, Yes | Condition        | <b>Brand New</b> |
|                  |                |                  |              | Bathrooms        | 1                |