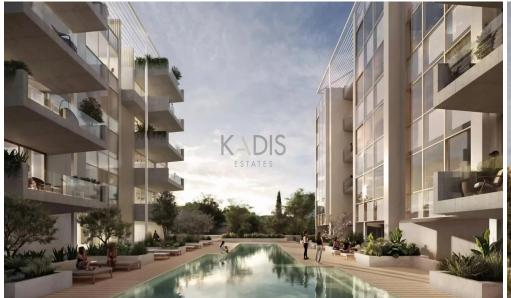

## 1 Bedroom Apartment for Sale in Potamos Germasogeias, Limassol District

- •1 Bedrooms
- •1 WC
- •Internal Area 51m2
- •Covered Veranda 10m2
- Covered Parking
- •Gym
- Lobby
- Sauna
- Reception
- Optional Swimming Pool
- •Energy Efficiency "A"