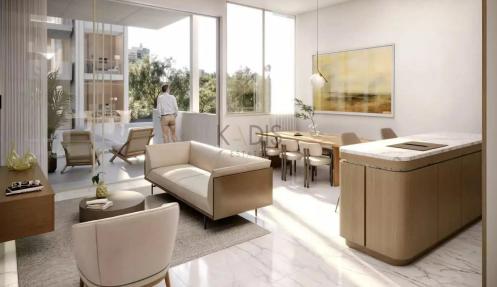

## 1 Bedroom Apartment for Sale in Potamos Germasogeias, Limassol District

- •1 Bedrooms
- •1 WC
- •Internal Area 51m2
- •Covered Veranda 10m2
- Covered Parking
- •Gym
- Lobby
- Sauna
- Reception
- Optional Swimming Pool
- •Energy Efficiency "A"

| Property Info    |                | Plot / Area Info |              | Additional info  |                  |
|------------------|----------------|------------------|--------------|------------------|------------------|
|                  |                |                  |              | Reference Number | 10952            |
| Covered Area     | 51             | Pool             | Yes          | Property type    | <b>Apartment</b> |
| Air Conditioning | All rooms, Yes | Parking          | Covered, Yes | Condition        | <b>Brand New</b> |
|                  |                |                  |              | Bathrooms        | 1                |