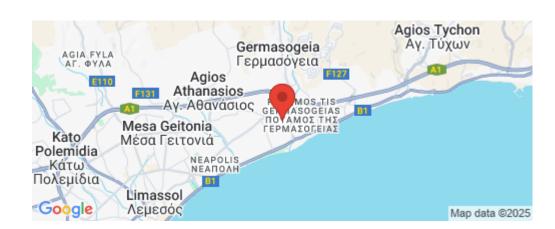

| Amenities | Location |
|-----------|----------|
|-----------|----------|

• Gym

Location: Potamos Germasogeias Region: Limassol

Coordinates: 34.701534530707 / 33.084897347205

Price: €740 000 + VAT

VAT for this property is €37,000 or €140,600. VAT usually is 19%. If it is your first purchase of property, you can have VAT reduced to 5% for the first 150sq.m. of the property.