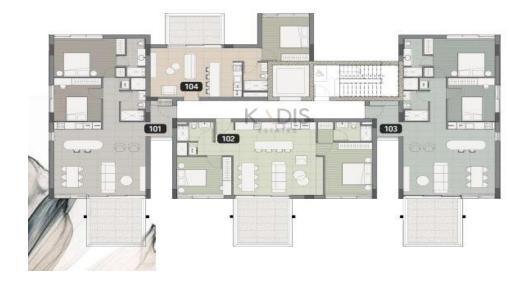

## 2 Bedroom Apartment for Sale in Potamos Germasogeias, Limassol District

- •2 Bedrooms
- •2 WC
- •Internal Area 98m2
- Covered Veranda 16m2
- Covered Parking
- •Gym
- Lobby
- Sauna
- Reception
- Optional Swimming Pool
- •Energy Efficiency "A"

| Property Info    |                | Plot / Area Info |              | Additional info  |                  |
|------------------|----------------|------------------|--------------|------------------|------------------|
|                  |                |                  |              | Reference Number | 10954            |
| Covered Area     | 98             | Pool             | Yes          | Property type    | <b>Apartment</b> |
| Air Conditioning | All rooms, Yes | Parking          | Covered, Yes | Condition        | <b>Brand New</b> |
|                  |                |                  |              | Bathrooms        | 2                |