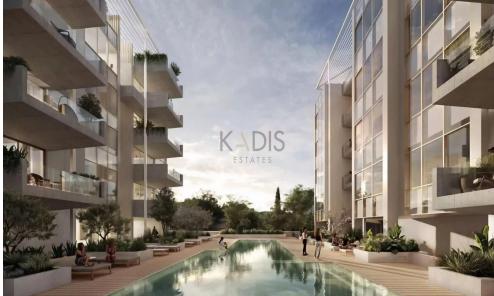

## 2 Bedroom Apartment for Sale in Potamos Germasogeias, Limassol District

- •2 Bedrooms
- •2 WC
- •Internal Area 98m2
- Covered Veranda 16m2
- Covered Parking
- •Gym
- Lobby
- Sauna
- Reception
- Optional Swimming Pool
- •Energy Efficiency "A"

| Amenities | Location |
|-----------|----------|

• Gym

Location: Potamos Germasogeias Region: Limassol

Coordinates: 34.701534530707 / 33.084897347205

Price: €1 480 000 + VAT

VAT for this property is €74,000 or €281,200. VAT usually is 19%. If it is your first purchase of property, you can have VAT reduced to 5% for the first 150sq.m. of the property.