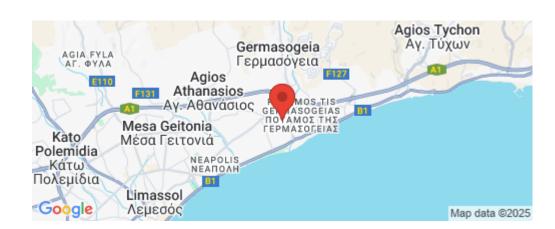

| Amenities | Location |
|-----------|----------|

• Gym

Location: Potamos Germasogeias Region: Limassol

Coordinates: 34.701534530707 / 33.084897347205

Price: €1 480 000 + VAT

VAT for this property is €74,000 or €281,200. VAT usually is 19%. If it is your first purchase of property, you can have VAT reduced to 5% for the first 150sq.m. of the property.