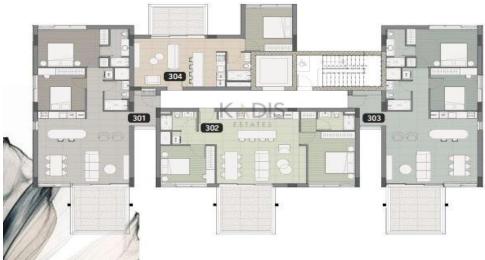

## 2 Bedroom Apartment for Sale in Potamos Germasogeias, Limassol District

- •2 Bedrooms
- •2 WC
- •Internal Area 98m2
- Covered Veranda 16m2
- Covered Parking
- •Gym
- Lobby
- Sauna
- Reception
- Optional Swimming Pool
- •Energy Efficiency "A"

| Property Info    |                | Plot / Area Info |              | Additional info  |                  |
|------------------|----------------|------------------|--------------|------------------|------------------|
|                  |                |                  |              | Reference Number | 10954            |
| Covered Area     | 98             | Pool             | Yes          | Property type    | <b>Apartment</b> |
| Air Conditioning | All rooms, Yes | Parking          | Covered, Yes | Condition        | <b>Brand New</b> |
|                  |                |                  |              | Bathrooms        | 2                |