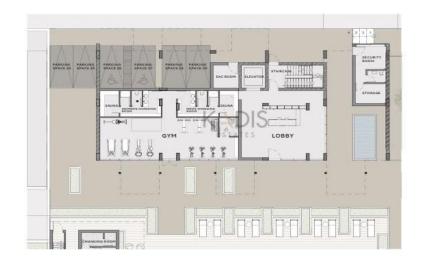

## 2 Bedroom Apartment for Sale in Potamos Germasogeias, Limassol District

- •2 Bedrooms
- •2 WC
- •Internal Area 98m2
- Covered Veranda 16m2
- Covered Parking
- •Gym
- Lobby
- Sauna
- Reception
- Optional Swimming Pool
- •Energy Efficiency "A"

| Amenities | Location |
|-----------|----------|

• Gym

Location: Potamos Germasogeias Region: Limassol

Coordinates: 34.701534530707 / 33.084897347205

Price: €1 480 000 + VAT

VAT for this property is €74,000 or €281,200. VAT usually is 19%. If it is your first purchase of property, you can have VAT reduced to 5% for the first 150sq.m. of the property.