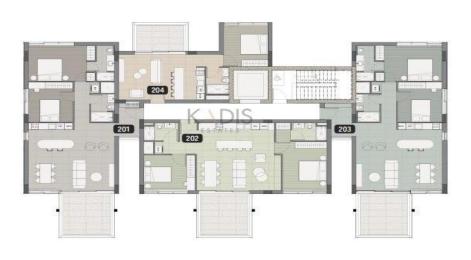

## 2 Bedroom Apartment for Sale in Potamos Germasogeias, Limassol District

- •2 Bedrooms
- •2 WC
- •Internal Area 98m2
- Covered Veranda 16m2
- Covered Parking
- •Gym
- Lobby
- Sauna
- Reception
- Optional Swimming Pool
- •Energy Efficiency "A"

| Property Info    |                | Plot / Area Info |              | Additional info  |                  |
|------------------|----------------|------------------|--------------|------------------|------------------|
|                  |                |                  |              | Reference Number | 10954            |
| Covered Area     | 98             | Pool             | Yes          | Property type    | <b>Apartment</b> |
| Air Conditioning | All rooms, Yes | Parking          | Covered, Yes | Condition        | <b>Brand New</b> |
|                  |                |                  |              | Bathrooms        | 2                |