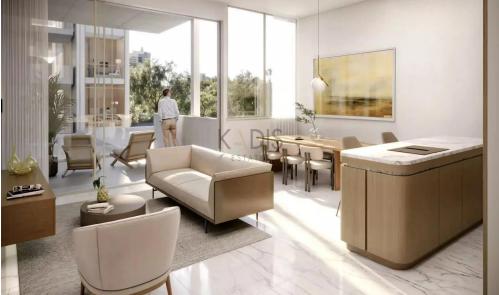

## 2 Bedroom Apartment for Sale in Potamos Germasogeias, Limassol District

- •2 Bedrooms
- •2 WC
- •Internal Area 98m2
- Covered Veranda 16m2
- Covered Parking
- •Gym
- Lobby
- Sauna
- Reception
- Optional Swimming Pool
- •Energy Efficiency "A"