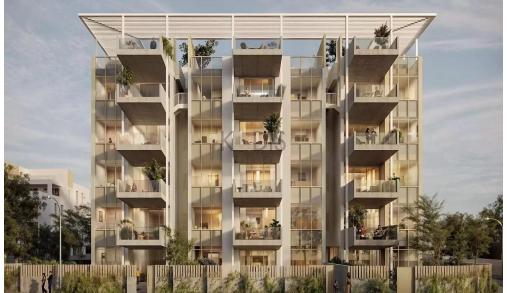

## 2 Bedroom Apartment for Sale in Potamos Germasogeias, Limassol District

- •2 Bedrooms
- •2 WC
- •Internal Area 98m2
- Covered Veranda 16m2
- Covered Parking
- •Gym
- Lobby
- Sauna
- Reception
- Optional Swimming Pool
- •Energy Efficiency "A"