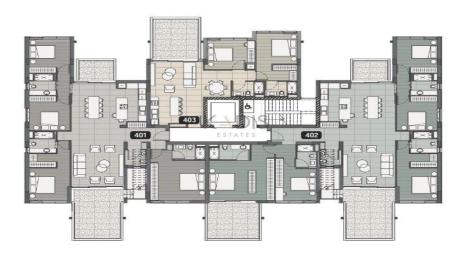

## 3 Bedroom Apartment for Sale in Potamos Germasogeias, Limassol District

- 3 Bedrooms
- •3 WC
- •Internal Area 134m2
- Covered Veranda 30m2
- Covered Parking
- •Gym
- Lobby
- Sauna
- Reception
- Optional Swimming Pool
- •Energy Efficiency "A"

| Property Info    |                | Plot / Area Info |              | Additional info  |                  |
|------------------|----------------|------------------|--------------|------------------|------------------|
|                  |                |                  |              | Reference Number | 10958            |
| Covered Area     | 135            | Pool             | Yes          | Property type    | Apartment        |
| Air Conditioning | All rooms, Yes | Parking          | Covered, Yes | Condition        | <b>Brand New</b> |
|                  |                |                  |              | Bathrooms        | 3                |