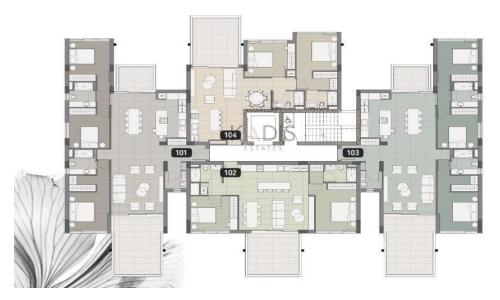

## 3 Bedroom Apartment for Sale in Potamos Germasogeias, Limassol District

- 3 Bedrooms
- •3 WC
- •Internal Area 134m2
- Covered Veranda 30m2
- Covered Parking
- •Gym
- Lobby
- Sauna
- Reception
- Optional Swimming Pool
- •Energy Efficiency "A"

| Property Info    |                | Plot / Area Info |              | Additional info  |                  |
|------------------|----------------|------------------|--------------|------------------|------------------|
|                  |                |                  |              | Reference Number | 10958            |
| Covered Area     | 135            | Pool             | Yes          | Property type    | Apartment        |
| Air Conditioning | All rooms, Yes | Parking          | Covered, Yes | Condition        | <b>Brand New</b> |
|                  |                |                  |              | Bathrooms        | 3                |