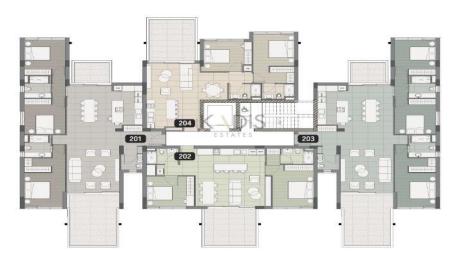

## 3 Bedroom Apartment for Sale in Potamos Germasogeias, Limassol District

- 3 Bedrooms
- •3 WC
- •Internal Area 134m2
- Covered Veranda 30m2
- Covered Parking
- •Gym
- Lobby
- Sauna
- Reception
- Optional Swimming Pool
- •Energy Efficiency "A"

| Property Info    |                | Plot / Area Info |              | Additional info  |                  |
|------------------|----------------|------------------|--------------|------------------|------------------|
|                  |                |                  |              | Reference Number | 10958            |
| Covered Area     | 135            | Pool             | Yes          | Property type    | Apartment        |
| Air Conditioning | All rooms, Yes | Parking          | Covered, Yes | Condition        | <b>Brand New</b> |
|                  |                |                  |              | Bathrooms        | 3                |