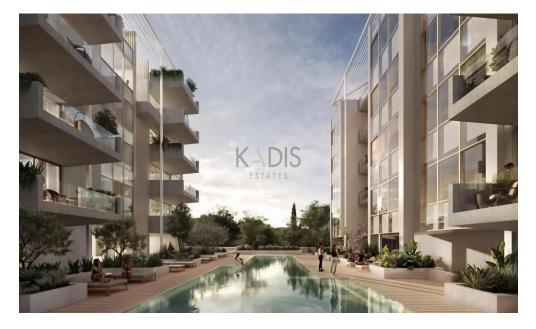

## 3 Bedroom Apartment for Sale in Potamos Germasogeias, Limassol District

- 3 Bedrooms
- •3 WC
- •Internal Area 134m2
- Covered Veranda 30m2
- Covered Parking
- •Gym
- Lobby
- Sauna
- Reception
- Optional Swimming Pool
- •Energy Efficiency "A"

| Property Info    |                | Plot / Area Info |              | Additional info  |                  |
|------------------|----------------|------------------|--------------|------------------|------------------|
|                  |                |                  |              | Reference Number | 10958            |
| Covered Area     | 135            | Pool             | Yes          | Property type    | Apartment        |
| Air Conditioning | All rooms, Yes | Parking          | Covered, Yes | Condition        | <b>Brand New</b> |
|                  |                |                  |              | Bathrooms        | 3                |