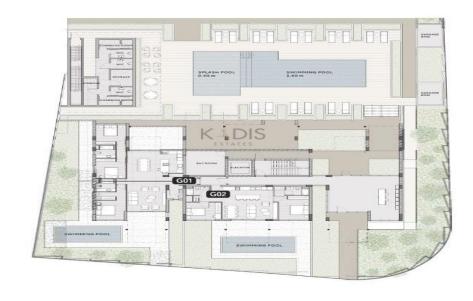

## 3 Bedroom Apartment for Sale in Potamos Germasogeias, Limassol District

- 3 Bedrooms
- •3 WC
- •Internal Area 134m2
- Covered Veranda 30m2
- Covered Parking
- •Gym
- Lobby
- Sauna
- Reception
- Optional Swimming Pool
- •Energy Efficiency "A"

| Property Info    |                | Plot / Area Info |              | Additional info  |                  |
|------------------|----------------|------------------|--------------|------------------|------------------|
|                  |                |                  |              | Reference Number | 10958            |
| Covered Area     | 135            | Pool             | Yes          | Property type    | Apartment        |
| Air Conditioning | All rooms, Yes | Parking          | Covered, Yes | Condition        | <b>Brand New</b> |
|                  |                |                  |              | Bathrooms        | 3                |