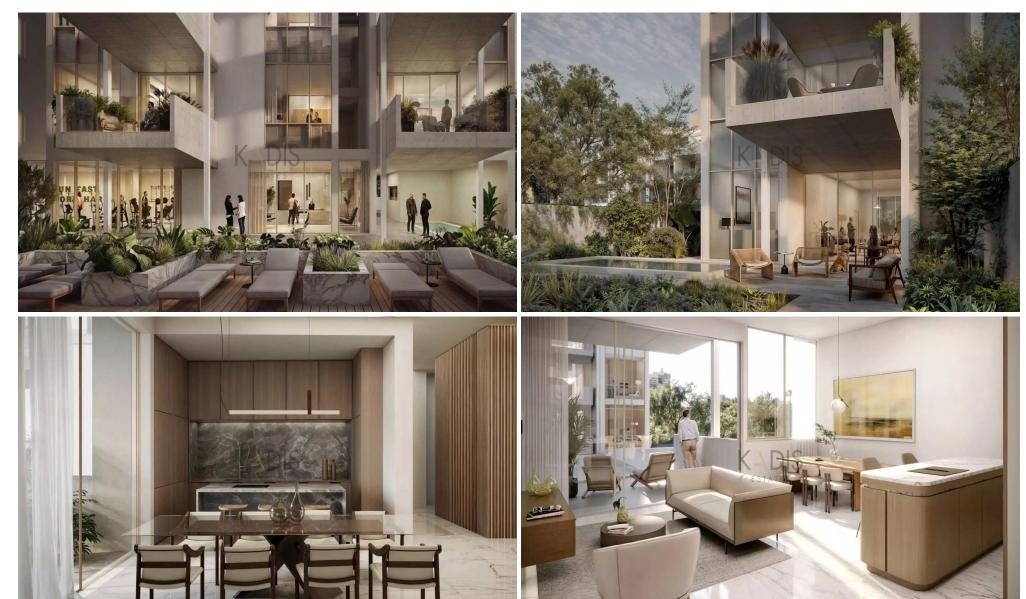

## 3 Bedroom Apartment for Sale in Potamos Germasogeias, Limassol District

- 3 Bedrooms
- •3 WC
- •Internal Area 134m2
- Covered Veranda 30m2
- Covered Parking
- •Gym
- Lobby
- Sauna
- Reception
- Optional Swimming Pool
- •Energy Efficiency "A"

| Property Info    |                | Plot / Area Info |              | Additional info  |                  |
|------------------|----------------|------------------|--------------|------------------|------------------|
|                  |                |                  |              | Reference Number | 10958            |
| Covered Area     | 135            | Pool             | Yes          | Property type    | Apartment        |
| Air Conditioning | All rooms, Yes | Parking          | Covered, Yes | Condition        | <b>Brand New</b> |
|                  |                |                  |              | Bathrooms        | 3                |