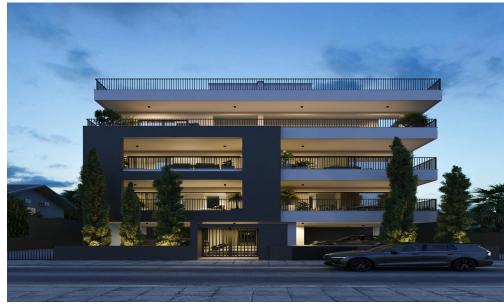

## 2 Bedroom Apartment for Sale in Limassol - Panthea

Reference ID: #SA36215Price details: €335,000 +VATProject is a modern three-story building, located in the well-known Panthea – Mesa Geitonia area of Limassol, project offers a peaceful lifestyle in a quiet neighborhood. Each apartment is designed with comfortable bedrooms, a bright open-plan kitchen, living area, and a large veranda, perfect for relaxing and enjoying the views. Every unit also comes with its own parking space and storage room. At the same time, it's close to the city center, with easy access to schools, cafes and shops. Covered area: 87 sq.m. Covered veranda: 20 sq.m. Estimated Completion: Q3 2026PLUS V.A.T