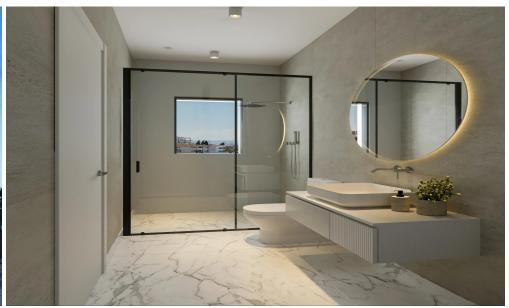

## 2 Bedroom Apartment for Sale in Limassol - Panthea

Reference ID: #SA36215Price details: €335,000 +VATProject is a modern three-story building, located in the well-known Panthea – Mesa Geitonia area of Limassol, project offers a peaceful lifestyle in a quiet neighborhood. Each apartment is designed with comfortable bedrooms, a bright open-plan kitchen, living area, and a large veranda, perfect for relaxing and enjoying the views. Every unit also comes with its own parking space and storage room. At the same time, it's close to the city center, with easy access to schools, cafes and shops. Covered area: 87 sq.m. Covered veranda: 20 sq.m. Estimated Completion: Q3 2026PLUS V.A.T