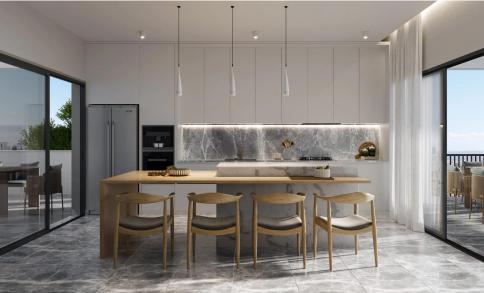

## 2 Bedroom Apartment for Sale in Limassol - Panthea

Reference ID: #SA36215Price details: €335,000 +VATProject is a modern three-story building, located in the well-known Panthea – Mesa Geitonia area of Limassol, project offers a peaceful lifestyle in a quiet neighborhood. Each apartment is designed with comfortable bedrooms, a bright open-plan kitchen, living area, and a large veranda, perfect for relaxing and enjoying the views. Every unit also comes with its own parking space and storage room. At the same time, it's close to the city center, with easy access to schools, cafes and shops. Covered area: 87 sq.m. Covered veranda: 20 sq.m. Estimated Completion: Q3 2026PLUS V.A.T