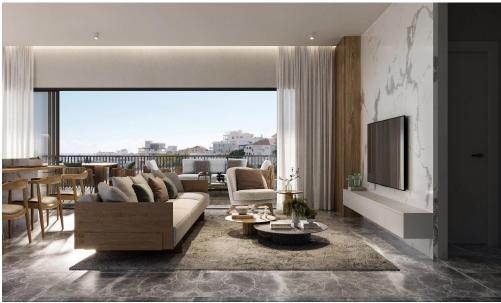

## 2 Bedroom Apartment for Sale in Limassol - Panthea

Reference ID: #SA36215Price details: €335,000 +VATProject is a modern three-story building, located in the well-known Panthea – Mesa Geitonia area of Limassol, project offers a peaceful lifestyle in a quiet neighborhood. Each apartment is designed with comfortable bedrooms, a bright open-plan kitchen, living area, and a large veranda, perfect for relaxing and enjoying the views. Every unit also comes with its own parking space and storage room. At the same time, it's close to the city center, with easy access to schools, cafes and shops. Covered area: 87 sq.m. Covered veranda: 20 sq.m. Estimated Completion: Q3 2026PLUS V.A.T