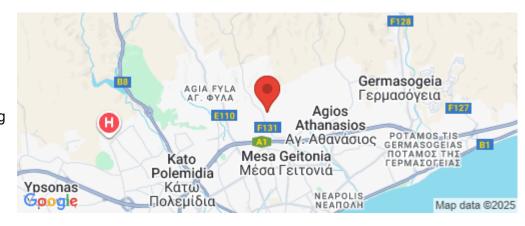

**Location:** Limassol - Panthea Region: **Limassol** 

Coordinates: **34.713413415885** / **33.037898323003** 

Price: €335 000 + VAT

VAT for this property is €16,750 or €63,650. VAT usually is 19%. If it is your first purchase of property, you can have VAT reduced to 5% for the first 150sq.m. of the property.