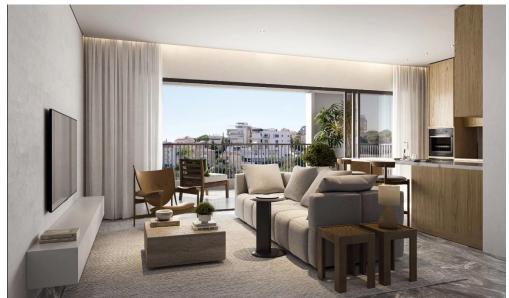

## 2 Bedroom Apartment for Sale in Limassol - Panthea

Reference ID: #SA36215Price details: €335,000 +VATProject is a modern three-story building, located in the well-known Panthea – Mesa Geitonia area of Limassol, project offers a peaceful lifestyle in a quiet neighborhood. Each apartment is designed with comfortable bedrooms, a bright open-plan kitchen, living area, and a large veranda, perfect for relaxing and enjoying the views. Every unit also comes with its own parking space and storage room. At the same time, it's close to the city center, with easy access to schools, cafes and shops. Covered area: 87 sq.m. Covered veranda: 20 sq.m. Estimated Completion: Q3 2026PLUS V.A.T