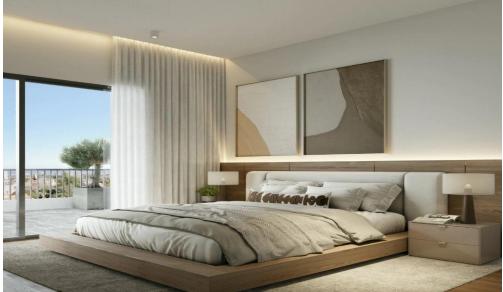

## 2 Bedroom Apartment for Sale in Limassol - Panthea

Reference ID: #SA36214Price details: €365,000 +VATProject is a modern three-story building, located in the well-known Panthea - Mesa Geitonia area of Limassol, project offers a peaceful lifestyle in a quiet neighborhood. Each apartment is designed with comfortable bedrooms, a bright open-plan kitchen, living area, and a large veranda, perfect for relaxing and enjoying the views. Every unit also comes with its own parking space and storage room. At the same time, it's close to the city center, with easy access to schools, cafes and shops. Covered area: 86 sq.m. Covered veranda: 20 sq.m. Uncovered veranda: 17 sq.m. Garden: 55 sq.m. Estimated Completion: Q3 2026 PLUS V.A.T