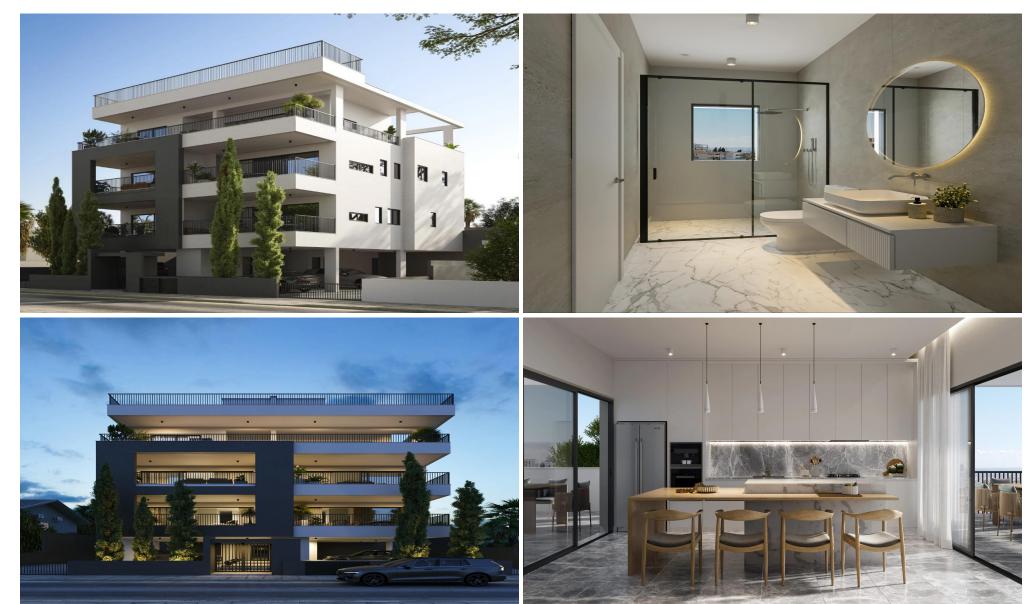

## 2 Bedroom Apartment for Sale in Limassol - Panthea

Reference ID: #SA36214Price details: €365,000 +VATProject is a modern three-story building, located in the well-known Panthea - Mesa Geitonia area of Limassol, project offers a peaceful lifestyle in a quiet neighborhood. Each apartment is designed with comfortable bedrooms, a bright open-plan kitchen, living area, and a large veranda, perfect for relaxing and enjoying the views. Every unit also comes with its own parking space and storage room. At the same time, it's close to the city center, with easy access to schools, cafes and shops. Covered area: 86 sq.m. Covered veranda: 20 sq.m. Uncovered veranda: 17 sq.m. Garden: 55 sq.m. Estimated Completion: Q3 2026 PLUS V.A.T