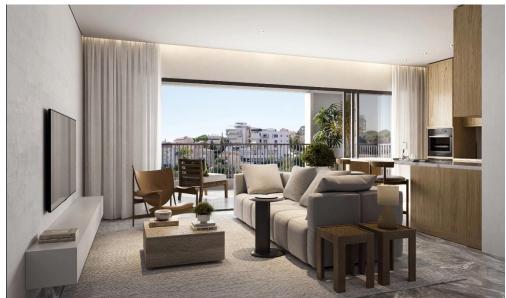

## 2 Bedroom Apartment for Sale in Limassol - Panthea

Reference ID: #SA36214Price details: €365,000 +VATProject is a modern three-story building, located in the well-known Panthea - Mesa Geitonia area of Limassol, project offers a peaceful lifestyle in a quiet neighborhood. Each apartment is designed with comfortable bedrooms, a bright open-plan kitchen, living area, and a large veranda, perfect for relaxing and enjoying the views. Every unit also comes with its own parking space and storage room. At the same time, it's close to the city center, with easy access to schools, cafes and shops. Covered area: 86 sq.m. Covered veranda: 20 sq.m. Uncovered veranda: 17 sq.m. Garden: 55 sq.m. Estimated Completion: Q3 2026 PLUS V.A.T