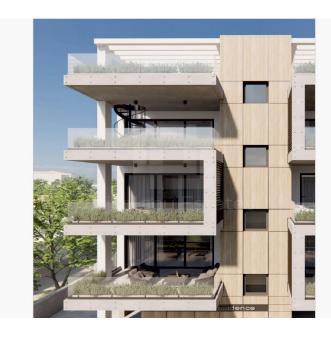

## 3 Bedroom Apartment for Sale in Limassol District

Excellently located modern design and spacious 3 bedroom luxury penthouse apartment under construction in Linopetra. Boutique beautiful building of only 3 floors with only 2 apartments on each floor total of only 6 flats. Apt. no 301 is on the 3rd floor with a very comfortable 112sq.m of internal covered areas a spacious 27.7sq.m covered veranda plus 41sq.m of private roof garden. Open plan design with 3 spacious bedrooms master bedroom with en suite bathroom another full bathroom and also a designated laundry area. Features Double glazing thermal aluminium Covered parking area Window roller shutters Electric shutters in bedrooms provisions for other areas Custom kitchen design Conceale...