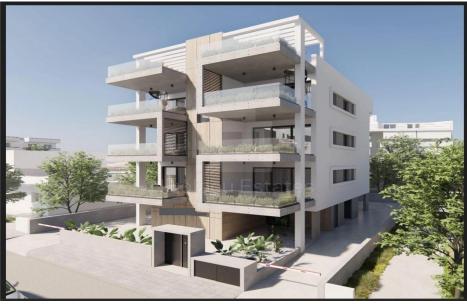

## 3 Bedroom Apartment for Sale in Limassol District

Excellently located modern design and spacious 3 bedroom luxury penthouse apartment under construction in Linopetra. Boutique beautiful building of only 3 floors with only 2 apartments on each floor total of only 6 flats. Apt. no 301 is on the 3rd floor with a very comfortable 112sq.m of internal covered areas a spacious 27.7sq.m covered veranda plus 41sq.m of private roof garden. Open plan design with 3 spacious bedrooms master bedroom with en suite bathroom another full bathroom and also a designated laundry area. Features Double glazing thermal aluminium Covered parking area Window roller shutters Electric shutters in bedrooms provisions for other areas Custom kitchen design Conceale...