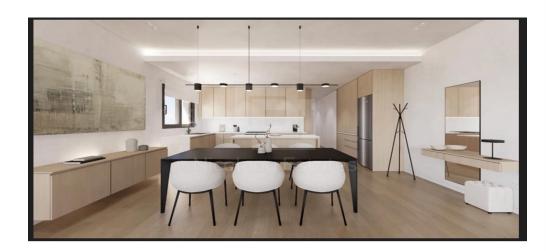

## 3 Bedroom Apartment for Sale in Limassol District

Excellently located modern design and spacious 3 bedroom luxury penthouse apartment under construction in Linopetra. Boutique beautiful building of only 3 floors with only 2 apartments on each floor total of only 6 flats. Apt. no 301 is on the 3rd floor with a very comfortable 112sq.m of internal covered areas a spacious 27.7sq.m covered veranda plus 41sq.m of private roof garden. Open plan design with 3 spacious bedrooms master bedroom with en suite bathroom another full bathroom and also a designated laundry area. Features Double glazing thermal aluminium Covered parking area Window roller shutters Electric shutters in bedrooms provisions for other areas Custom kitchen design Conceale...