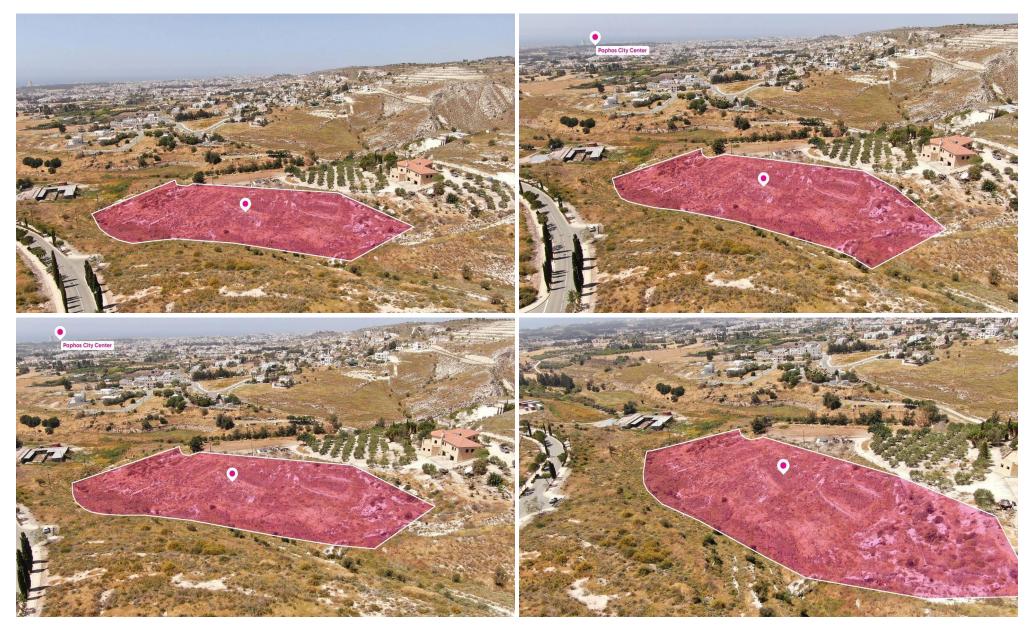

## **Plot for Sale in Paphos District**

Residential and Agricultural field extending to about 8 708 sq.m. in total and located in Agia Marinouda Municipality of Eastern Paphos. The property is rectangularly shaped partly flat and mainly slightly sloping surface. It borders a dead end road along its northwest edge which however does not appear to have been constructed on site. There is a separate title deed for this property. The asset is located approximately. 1.4km from B6 motorway and approximately 3.6km from Agia Marinouda community centre. The property falls within Zone 4 8 with a building coefficient of 60 coverage of 35 and permission for 2 floors 10m of construction. Location Coordinates 34.75835848 32.48084636