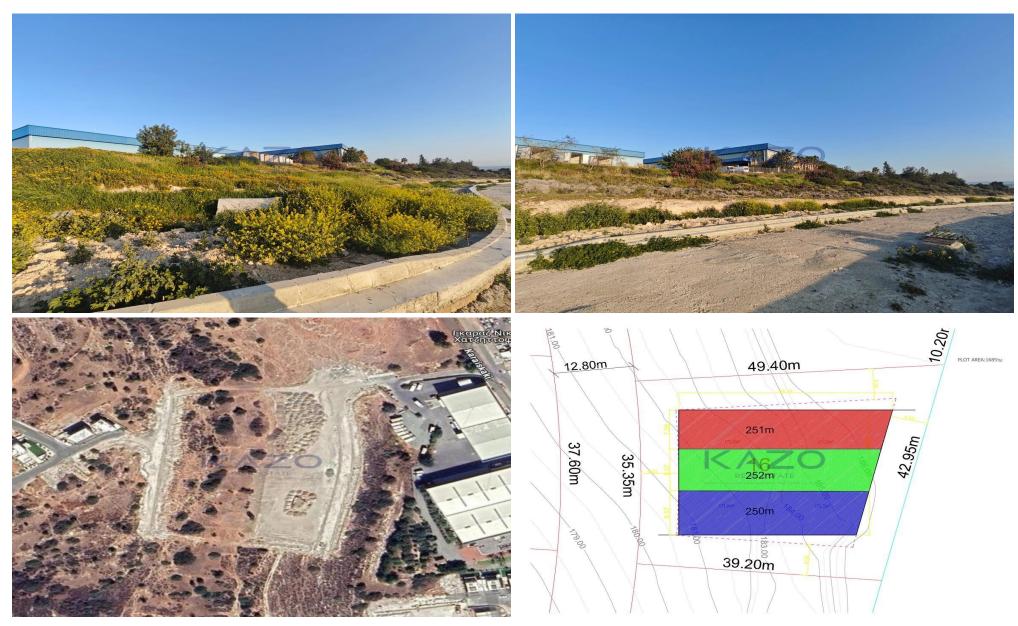

## 252m<sup>2</sup> Commercial for Sale in Ypsonas, Limassol District

For sale is an off-plan warehouse located in the growing area of Ypsonas, Agios Sylas. This impressive property offers an internal space of 252 square meters, perfect for various business purposes. The large plot provides ample outdoor area, allowing for flexibility in design and usage.

T...

| <b>Property Info</b> |     | Plot / Area Info |     | Additional info  |                  |
|----------------------|-----|------------------|-----|------------------|------------------|
|                      |     |                  |     | Reference Number | 25646            |
| Covered Area         | 252 | Plot area        | 352 | Property type    | Other Commercial |
|                      |     |                  |     | Condition        | <b>Brand New</b> |