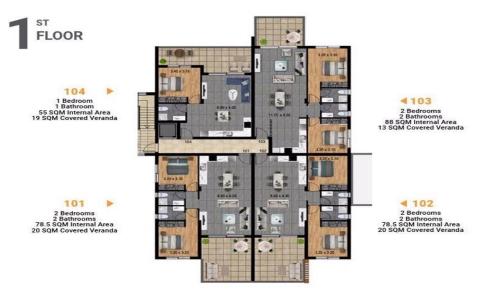

## 2 Bedroom Apartment for Sale in Parekklisia, Limassol District

Two Bedroom Apartment For Sale in Parekklisia, Limassol – Title Deeds (New Build Process) The project will be composed of 3 blocks of 1 & 2 bedroom apartments, including 2 penthouses in each block with roof gardens. This is a quiet residential area and a short drive from the beach and highway. The Master bedroom with fitted wardrobes and en-suite Theodore with fitted wardrobes and en-suite Theodore with fitted wardrobes Theodore Th

Property Info Plot / Area Info

Covered Area 78

Amenities Location

**Location:** Parekklisia Region: **Limassol** 

Coordinates: **34.7458** / **33.1583** 