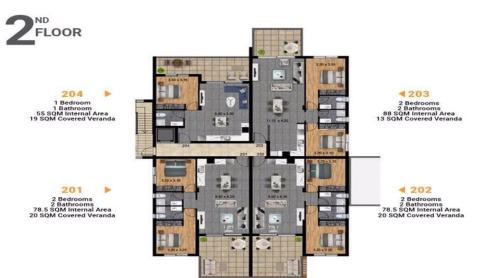

## 2 Bedroom Apartment for Sale in Parekklisia, Limassol District

Two Bedroom Apartment For Sale in Parekklisia, Limassol – Title Deeds (New Build Process) The project will be composed of 3 blocks of 1 & 2 bedroom apartments, including 2 penthouses in each block with roof gardens. This is a quiet residential area and a short drive from the beach and highway. The Master bedroom with fitted wardrobes and en-suite Theodore with fitted wardrobes and en-suite Theodore with fitted wardrobes Theodore Th

Property Info Plot / Area Info

Covered Area 78

Amenities Location

**Location:** Parekklisia Region: **Limassol** 

Coordinates: **34.7458** / **33.1583** 

## Additional info

Reference Number plu068n2

Property type **Apartment**Condition **Brand New** 

Bathrooms 2

Price: €275 000 + VAT

VAT for this property is €13,750 or €52,250. VAT usually is 19%. If it is your first purchase of property, you can have VAT reduced to 5% for the first 150sq.m. of the property.