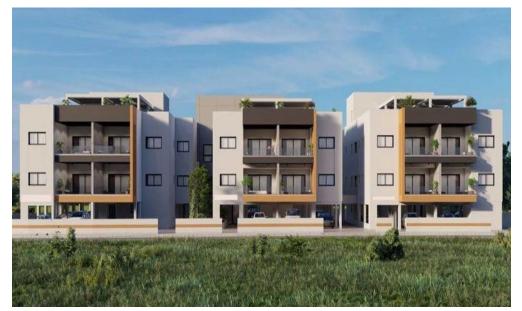

### 2 Bedroom Apartment for Sale in Parekklisia, Limassol District

Two Bedroom Penthouse For Sale in Parekklisia, Limassol – Title Deeds (New Build Process)]]]The project will be composed of 3 blocks, each with eight apartments, including 2 penthouses in each block with roof gardens. The location is in a quiet residential area and a short drive from the beach and highway.]]- Master bedroom with fitted wardrobes and en-suite]]-One bedroom with fitted wardrobes]]- Open plan living – dining and kitchen area]]- Family Bathroom]]- Roof Garden]]- Unfurnished]]]-Parking]]- Storage]]- Internal area 78 m2]]- Covered veranda 20 m2]]-...