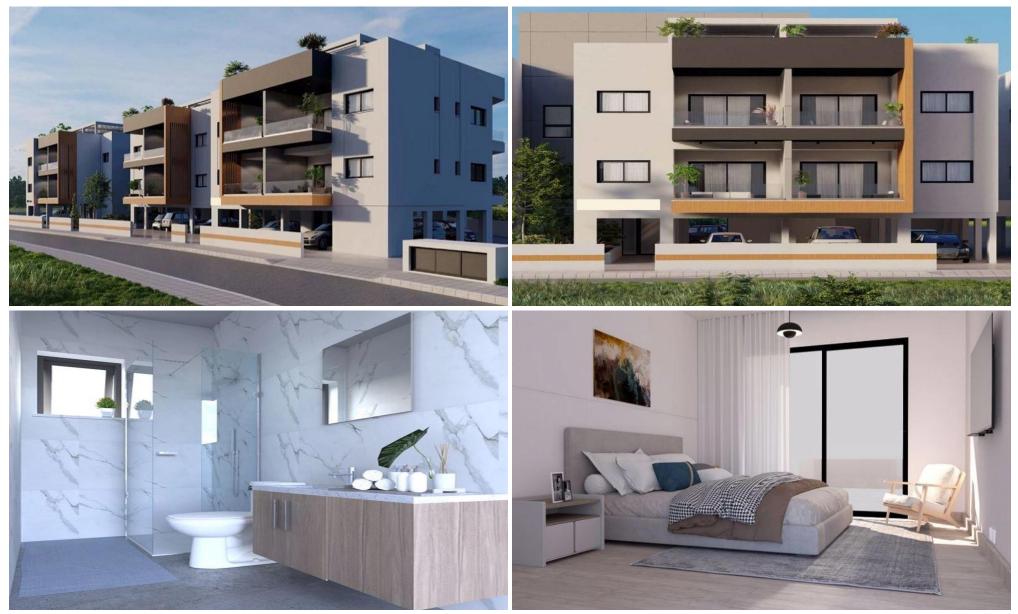

### 2 Bedroom Apartment for Sale in Parekklisia, Limassol District

Two Bedroom Penthouse For Sale in Parekklisia, Limassol – Title Deeds (New Build Process)]]]The project will be composed of 3 blocks, each with eight apartments, including 2 penthouses in each block with roof gardens. The location is in a quiet residential area and a short drive from the beach and highway.]]- Master bedroom with fitted wardrobes and en-suite]]-One bedroom with fitted wardrobes]]- Open plan living – dining and kitchen area]]- Family Bathroom]]- Roof Garden]]- Unfurnished]]]-Parking]]- Storage]]- Internal area 78 m2]]- Covered veranda 20 m2]]-...