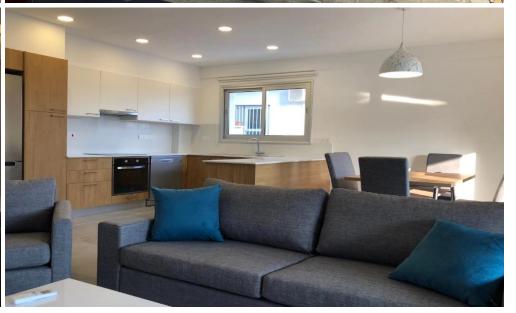

## 937m<sup>2</sup> Building for Sale in Limassol - Petrou kai Pavlou

This modern building, just a few years old, is centrally located in a guiet area of Limassol, near the ERA store. It features 10 fully rented units, generating an impressive annual income of €200,000. Ideal for investors seeking stable returns in a prime location.

6 - 2bd

3 - 1bd

1 - 4bd penthouse

Plot / Area Info **Additional info Property Info** Covered Area 937 Reference Number 235881 Floor Number 4 **Building** Property type

Energy Efficiency A

Air Conditioning All rooms, Yes