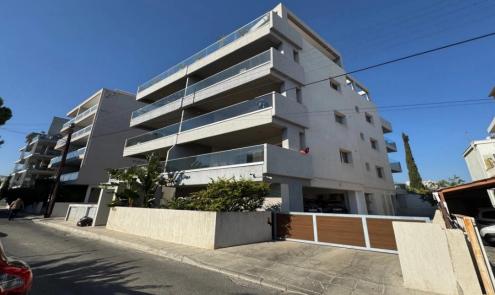

## 937m<sup>2</sup> Building for Sale in Limassol - Petrou kai Pavlou

This modern building, just a few years old, is centrally located in a guiet area of Limassol, near the ERA store. It features 10 fully rented units, generating an impressive annual income of €200,000. Ideal for investors seeking stable returns in a prime location.

6 - 2bd

3 - 1bd

1 - 4bd penthouse

Plot / Area Info **Additional info Property Info** Covered Area 937 Reference Number 235881 Floor Number 4 **Building** Property type

Energy Efficiency A

Air Conditioning All rooms, Yes

**Amenities** Location

Location: Limassol - Petrou kai Pavlou Region: Limassol

**Pre-Owned** 

Price: €3 500 000 + VAT

VAT for this property is €586,558 or €665,000. VAT usually is 19%. If it is your first purchase of property, you can have VAT reduced to 5% for the first 150sq.m. of the property.