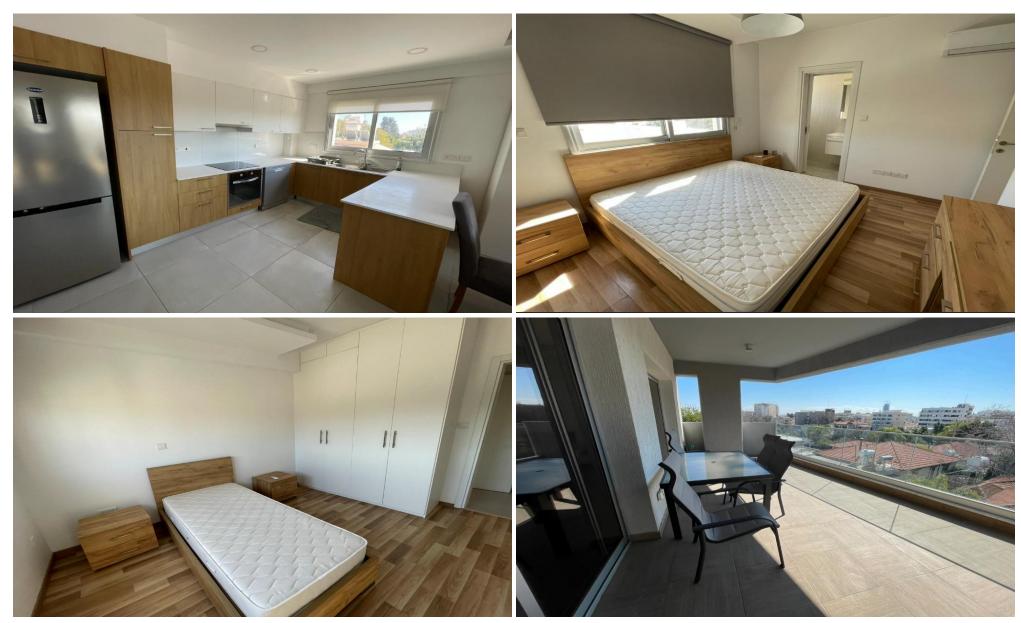

## 937m<sup>2</sup> Building for Sale in Limassol - Petrou kai Pavlou

This modern building, just a few years old, is centrally located in a guiet area of Limassol, near the ERA store. It features 10 fully rented units, generating an impressive annual income of €200,000. Ideal for investors seeking stable returns in a prime location.

6 - 2bd

3 - 1bd

1 - 4bd penthouse

Plot / Area Info **Additional info Property Info** Covered Area 937 Reference Number 235881 Floor Number 4 **Building** Property type

Energy Efficiency A

Air Conditioning All rooms, Yes