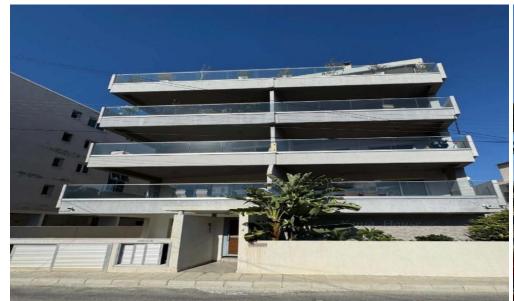

## 937m<sup>2</sup> Building for Sale in Limassol - Petrou kai Pavlou

This modern building, just a few years old, is centrally located in a guiet area of Limassol, near the ERA store. It features 10 fully rented units, generating an impressive annual income of €200,000. Ideal for investors seeking stable returns in a prime location.

6 - 2bd

3 - 1bd

1 - 4bd penthouse

Plot / Area Info **Additional info Property Info** Covered Area 937 Reference Number 235881 Floor Number 4 **Building** Property type

Energy Efficiency A

Air Conditioning All rooms, Yes

**Amenities** Location

Location: Limassol - Petrou kai Pavlou Region: Limassol

**Pre-Owned** 

Price: €3 500 000 + VAT

VAT for this property is €586,558 or €665,000. VAT usually is 19%. If it is your first purchase of property, you can have VAT reduced to 5% for the first 150sq.m. of the property.