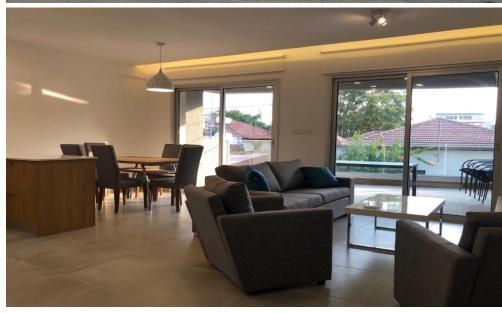

## 937m<sup>2</sup> Building for Sale in Limassol - Petrou kai Pavlou

This modern building, just a few years old, is centrally located in a guiet area of Limassol, near the ERA store. It features 10 fully rented units, generating an impressive annual income of €200,000. Ideal for investors seeking stable returns in a prime location.

6 - 2bd

3 - 1bd

1 - 4bd penthouse

Plot / Area Info **Additional info Property Info** Covered Area 937 Reference Number 235881 Floor Number 4 **Building** Property type

Energy Efficiency A

Air Conditioning All rooms, Yes